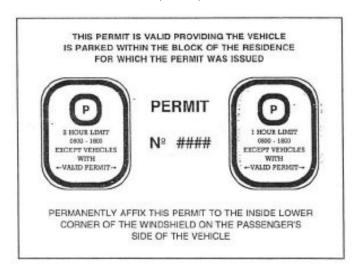

- 1. The parking restrictions set out in the City of Brandon Traffic By-law No. 5463 shall not apply to vehicles displaying a valid residential parking permit the form of which is set out in Schedule "N" of the City of Brandon Traffic By-Law, providing the vehicle is parked within the block of residence for which the permit was issued.
- 2. The City of Brandon reserves the right to revoke any permit when the vehicle for which it was issued has had two or more convictions for parking within a parking restricted area in contravention of these regulations.
- 3. Residential parking permits shall be issued through the City of Brandon Treasury Department, subject to the conditions set out in the sections hereinafter.
- 4. A residential parking permit may be obtained by a resident of a dwelling located on one of the streets or avenues described on the attached Schedule.
- 5. An applicant for a residential parking permit must provide confirmation of residency within the area described above and either the lease or authorized use of a vehicle by presenting to the City of Brandon Treasury Department the following:
  - a) in the case where the applicant is the owner of the vehicle, a current Province of Manitoba vehicle registration/insurance certificate showing a residence within the described area;
  - b) in the case where the applicant is a tenant, and owner of the vehicle, a current Province of Manitoba vehicle registration/insurance certificate, and a letter signed by the applicant's landlord confirming residency within the described area;
  - c) in the case where the applicant is a property owner, or a dependent thereof, leasing the vehicle, a current Province of Manitoba vehicle registration/insurance certificate, and a signed copy of the current lease/rental agreement for the vehicle, and a valid Province of Manitoba Driver's License showing a residence within the described area;

#### RESIDENTIAL PARKING PERMIT

(FRONT)

(BACK)

Not to Scale

SEPTEMBER 1995