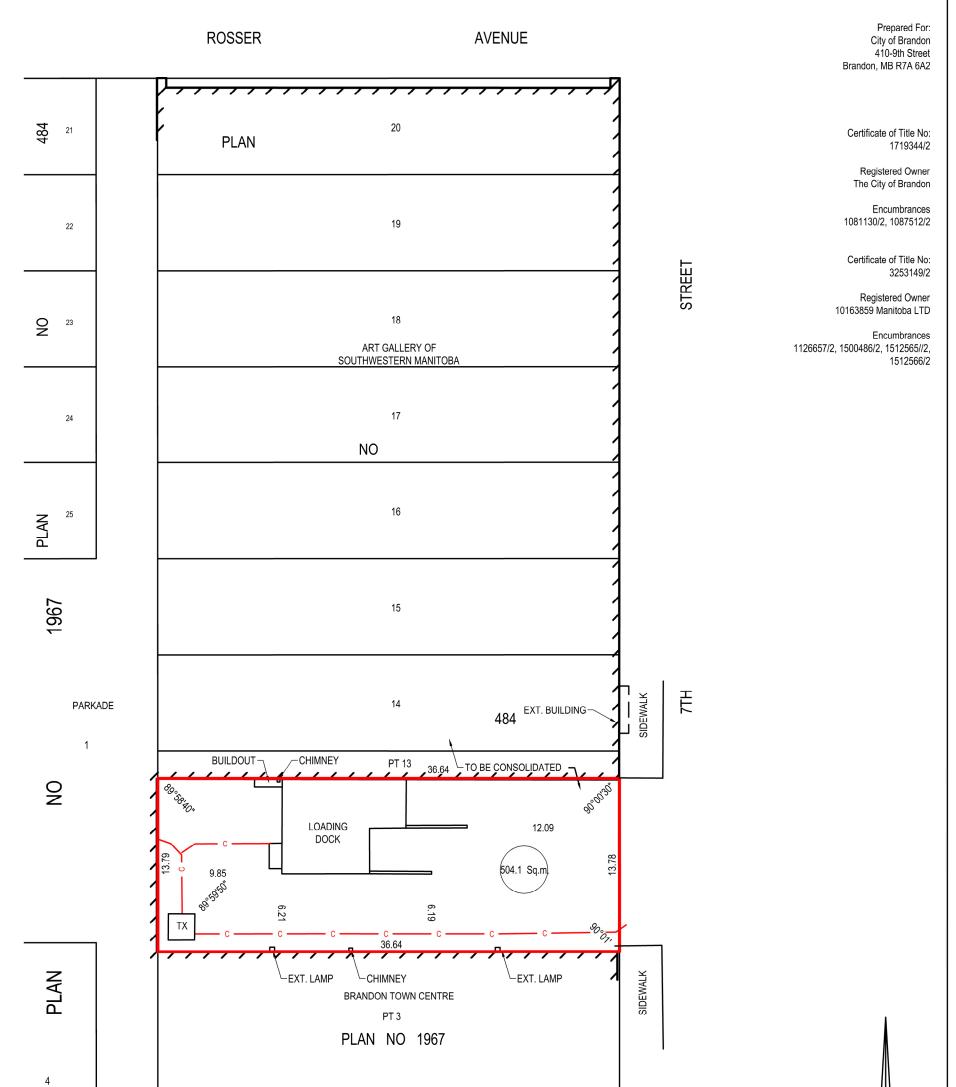

## RE: Subdivision Application – 800 Rosser Avenue

Please consider this our letter of intent as per the requirements outlined by the City of Brandon for the subdivision of the property at 800 Rosser Avenue in Brandon, MB and legally described as Lots 3 and 4 Plan 1967 BLTO;

The City and 10163859 Manitoba Ltd. are exchanging lands. The City will be taking the portion of the loading dock of 800 Rosser Avenue and consolidating that with 710 Rosser Avenue.

There will be no changes or development to the area.

## SUBDIVISION APPLICATION MAP

OF PART OF SE 1/4 SEC 23 TWP 10 RGE 19 WPM BEING LOT 3 PLAN NO 1967 CITY OF BRANDON

Dated this 10th day of January, 2025

D

Derek T. Arthur, MLS

NOTE: For planning application Purposes only. This is not a final survey.

**METRIC** 

Scale 1:300

© Caltech Manitoba Land Surveying Inc.. All rights reserved. No person may copy, reproduce, transmit or alter this document and no person may distribute or store copies of this document, in whole or in part.