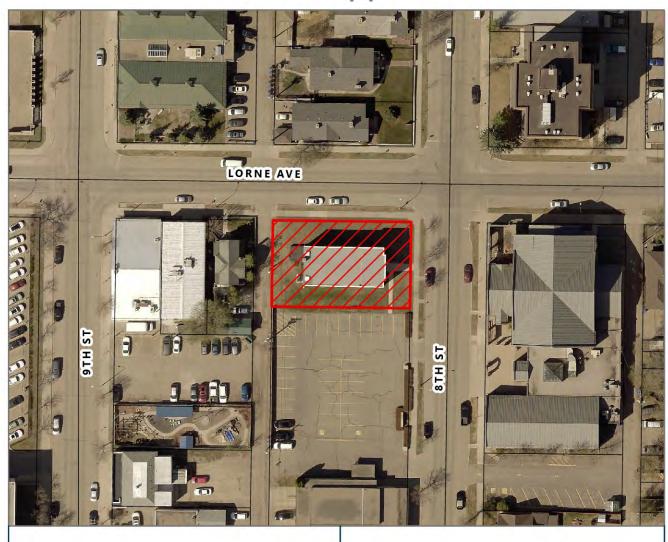

## Variance Application V-16-23 - 302 8th Street

## Variance Application

Variance Application V-16-23 302 - 8th St See attached titles