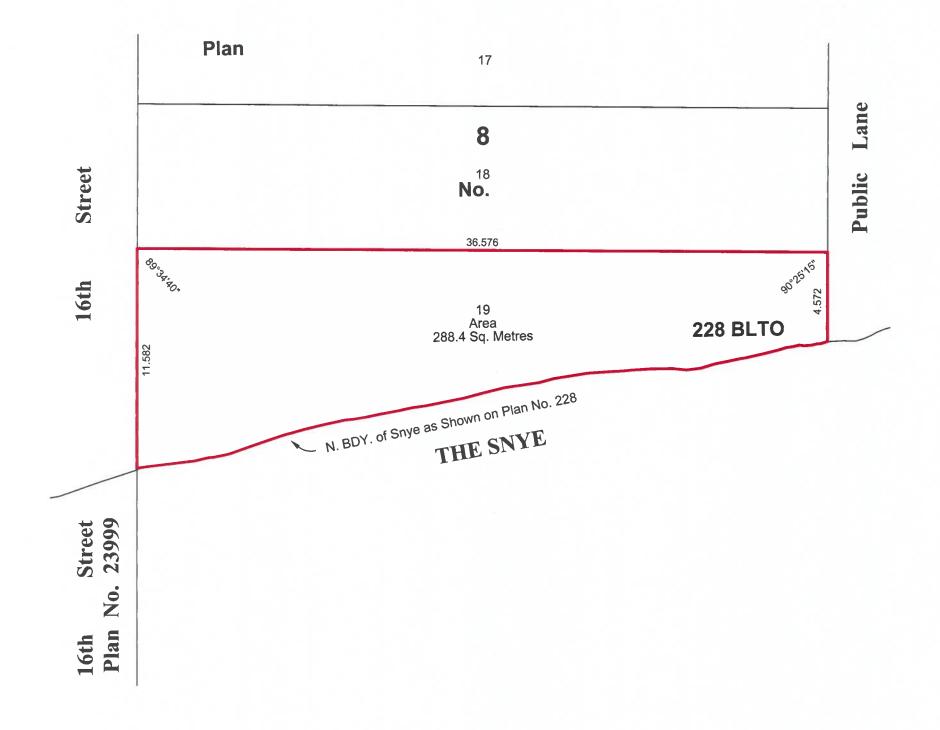

## RE: Variance Application - 353 16th Street North (Lot 19, Block 8, Plan 228 BLTO)

Please consider this our letter of intent as per the requirements outlined by the City of Brandon for the variance of the property at 353 16<sup>th</sup> Street North in Brandon, MB and legally described as Lot 3-10 and 17-19 Block 7, Plan 228 BLTO; Lot 1-14 & 19 Block 8, Plan 228 BLTO; and Parcels A and B Plan 71647 BLTO.

The City is currently subdividing Lot 19 Block 8, Plan 228 BLTO from the remaining title as it is not part of the development plan for the remaining land and require a variance for this lot to be stand alone in an industrial zone. The City is requesting to vary the minimum area needed for an industrial parcel to be 288.4 square metres.

OF PART OF

**NW 1/4 SECTION 23-10-19 WPM BRANDON MANITOBA** 

Dated at Brandon, Manitoba

This 1st day of August, 2023

Timothy W. Longstaff Manitoba Land Surveyor

**PERMIT** GeoVеrта Manitoba Land Surveying Ltd. No. 2020-16

Land affected by this plan is shown bordered thus ------

This document is not valid unless it bears an original signature (in blue ink) and embossed with the approved seal of the Land Surveyor across said signature. © GeoVerra Manitoba Land Surveying Ltd., 2023. All rights reserved. No person may copy, reproduce, transmit, or alter this document and no person may distribute or store copies of this document, in whole or in part.