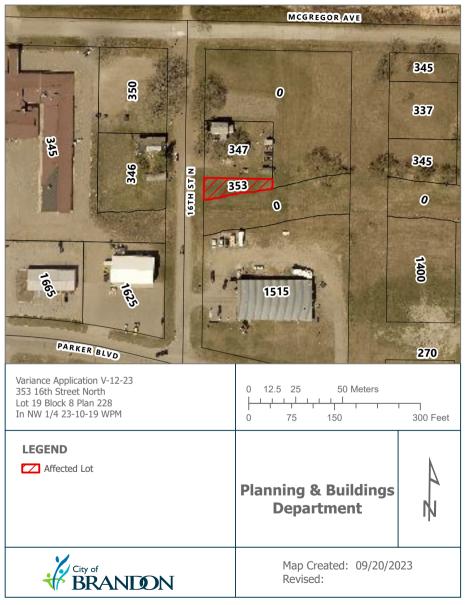

## Variance Application

GeoVerra Manitoba Land Surveying Ltd. Toll Free: 1-800-465-6233 www.geoverra.com

C4-1711 Kirkcaldy Drive Brandon, MB, R7A 0B9 Phone 204-727-0651

SUBDIVISION APPLICATION MAP **PROPOSED SUBDIVISION** BEING LOT 19, BLOCK 8, PLAN 228 BLTO OF PART OF **NW 1/4 SECTION 23-10-19 WPM BRANDON MANITOBA** 

## NOTES:

All distances are in metres and may be converted to feet by multiplying by 3.28084

SAM prepared without the benefit of a field survey.

Dimensions are approximate and derived from available plan information

Land affected by this plan is shown bordered thus ------

Manitoba Land Surveyor Authorized to practice under the "Land Surveyors Act" of Manitoba

This document is not valid unless it bears an original signature (in blue ink) and embossed with the approved seal of the Land Surveyor across said signature. © GeoVerra Manitoba Land Surveying Ltd., 2023. All rights reserved. No person may copy, reproduce, transmit, or alter this document and no person may distribute or store copies of this document, in whole or in part.