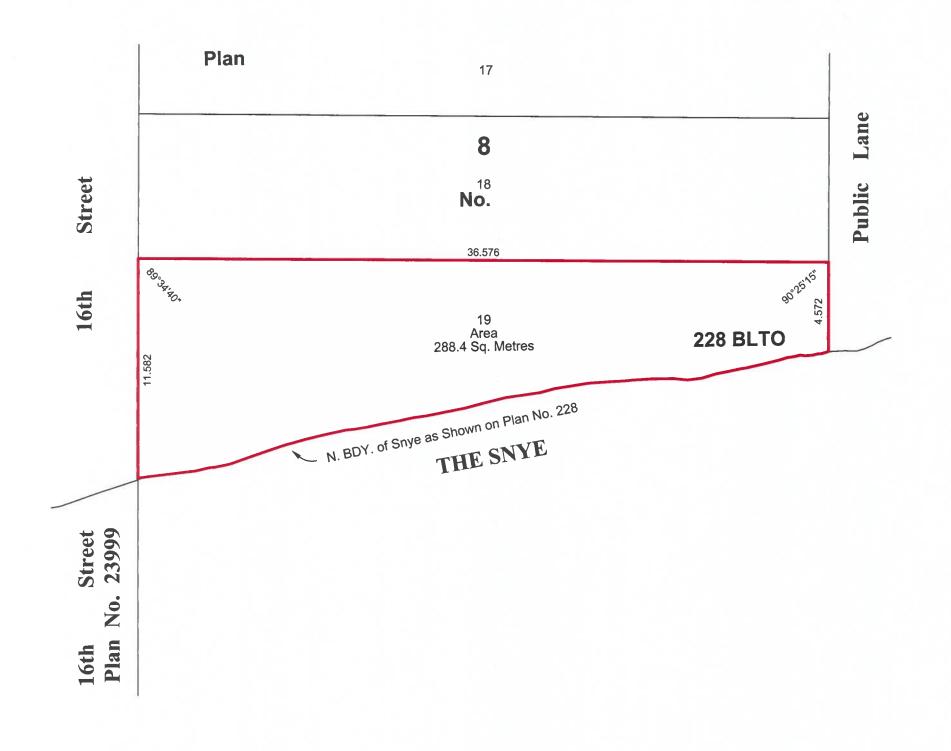

## Variance Application

GeoVerra Manitoba Land Surveying Ltd. Toll Free: 1-800-465-6233 www.geoverra.com

C4-1711 Kirkcaldy Drive Brandon, MB, R7A 0B9 Phone 204-727-0651

SUBDIVISION APPLICATION MAP **PROPOSED SUBDIVISION** BEING LOT 19, BLOCK 8, PLAN 228 BLTO OF PART OF **NW 1/4 SECTION 23-10-19 WPM BRANDON MANITOBA** 

## NOTES:

All distances are in metres and may be converted to feet by multiplying by 3.28084

SAM prepared without the benefit of a field survey.

Dimensions are approximate and derived from available plan information

Land affected by this plan is shown bordered thus ------

Manitoba Land Surveyor Authorized to practice under the "Land Surveyors Act" of Manitoba

This document is not valid unless it bears an original signature (in blue ink) and embossed with the approved seal of the Land Surveyor across said signature. © GeoVerra Manitoba Land Surveying Ltd., 2023. All rights reserved. No person may copy, reproduce, transmit, or alter this document and no person may distribute or store copies of this document, in whole or in part.

| Survey Date: N/A   | METRIC |  |                        |  |
|--------------------|--------|--|------------------------|--|
| Scale - 1: 200     |        |  | Field Book: N/A        |  |
| Drawing: 23-03125- |        |  | Project No. : 23-03125 |  |