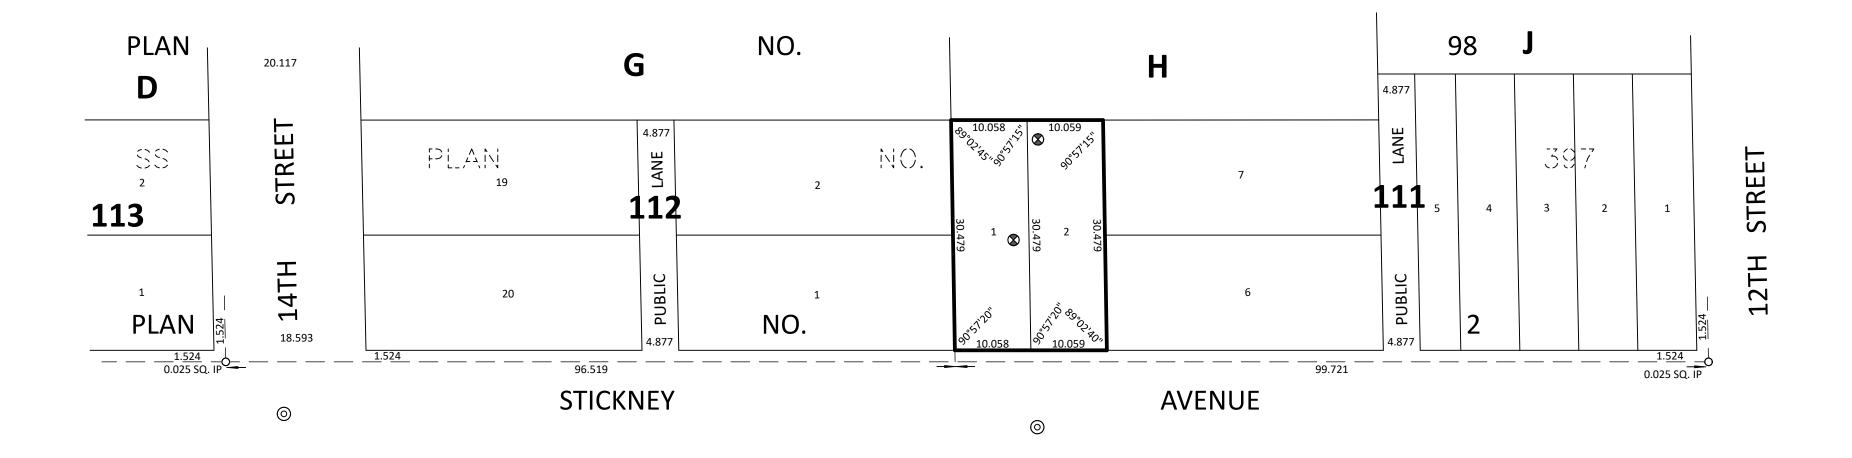

## SUBDIVISION APPLICATION MAP

OF PART OF

NW 1/4 SEC. 23, TWP. 10, RGE. 19 WPM

BEING PARCEL A PLAN NO. 69852

CITY OF BRANDON

METRIC

All distances are in metres and may be converted to feet by multiplying by 3.28084. Survey Monuments found on the ground are shown thus \_\_\_\_ \_ \_ \_ \_ O All plans referred to are on record in the Brandon Land Titles Office. Scale: 1:500

CERTIFICATE OF TITLE NO. 3180047 (PART OF)
DATE OF TITLE SEARCH 2022-10-20
REGISTERED OWNER(S): THE CITY OF BRANDON
LEGAL DESCRIPTION:
PARCEL "A" PLAN 69852 BLTO
EXC: ALL MINES AND MINERALS AND OTHER MATTERS
AS SET FORTH IN THE CROWN LANDS ACT

IN NW 1/4 23-10-19 WPM ENCUMBRANCES: N/A

Monitor wells shown thus

Manholes shown thus

LOT AREAS LOT | SQ. M. 1 | 306.5 2 | 306.5

NOTE: FOR PLANNING APPLICATION PURPOSES ONLY. THIS IS NOT A FINAL SURVEY.

| Richmond Surveys File No.                                                                               | 220421                                                                              |  |  |  |
|---------------------------------------------------------------------------------------------------------|-------------------------------------------------------------------------------------|--|--|--|
| Drawing File No.                                                                                        | 220421_R3_CM                                                                        |  |  |  |
| Fieldbook_Page                                                                                          | 52/146                                                                              |  |  |  |
| RICHMOND SURV<br>UNIT 5B - 457 - 9TH STREET<br>BRANDON. MB R7A 1K2<br>TEL:(204)761-0178<br>WWW.RICHMONI | 102 SASKATCHEWAN AVENUE EAST<br>PORTAGE LA PRAIRIE. MB R1N 0L1<br>TEL:(204)856-0178 |  |  |  |
| RICHMOND SURVEYING GEOMATICS RICHMOND SURVEYS                                                           |                                                                                     |  |  |  |