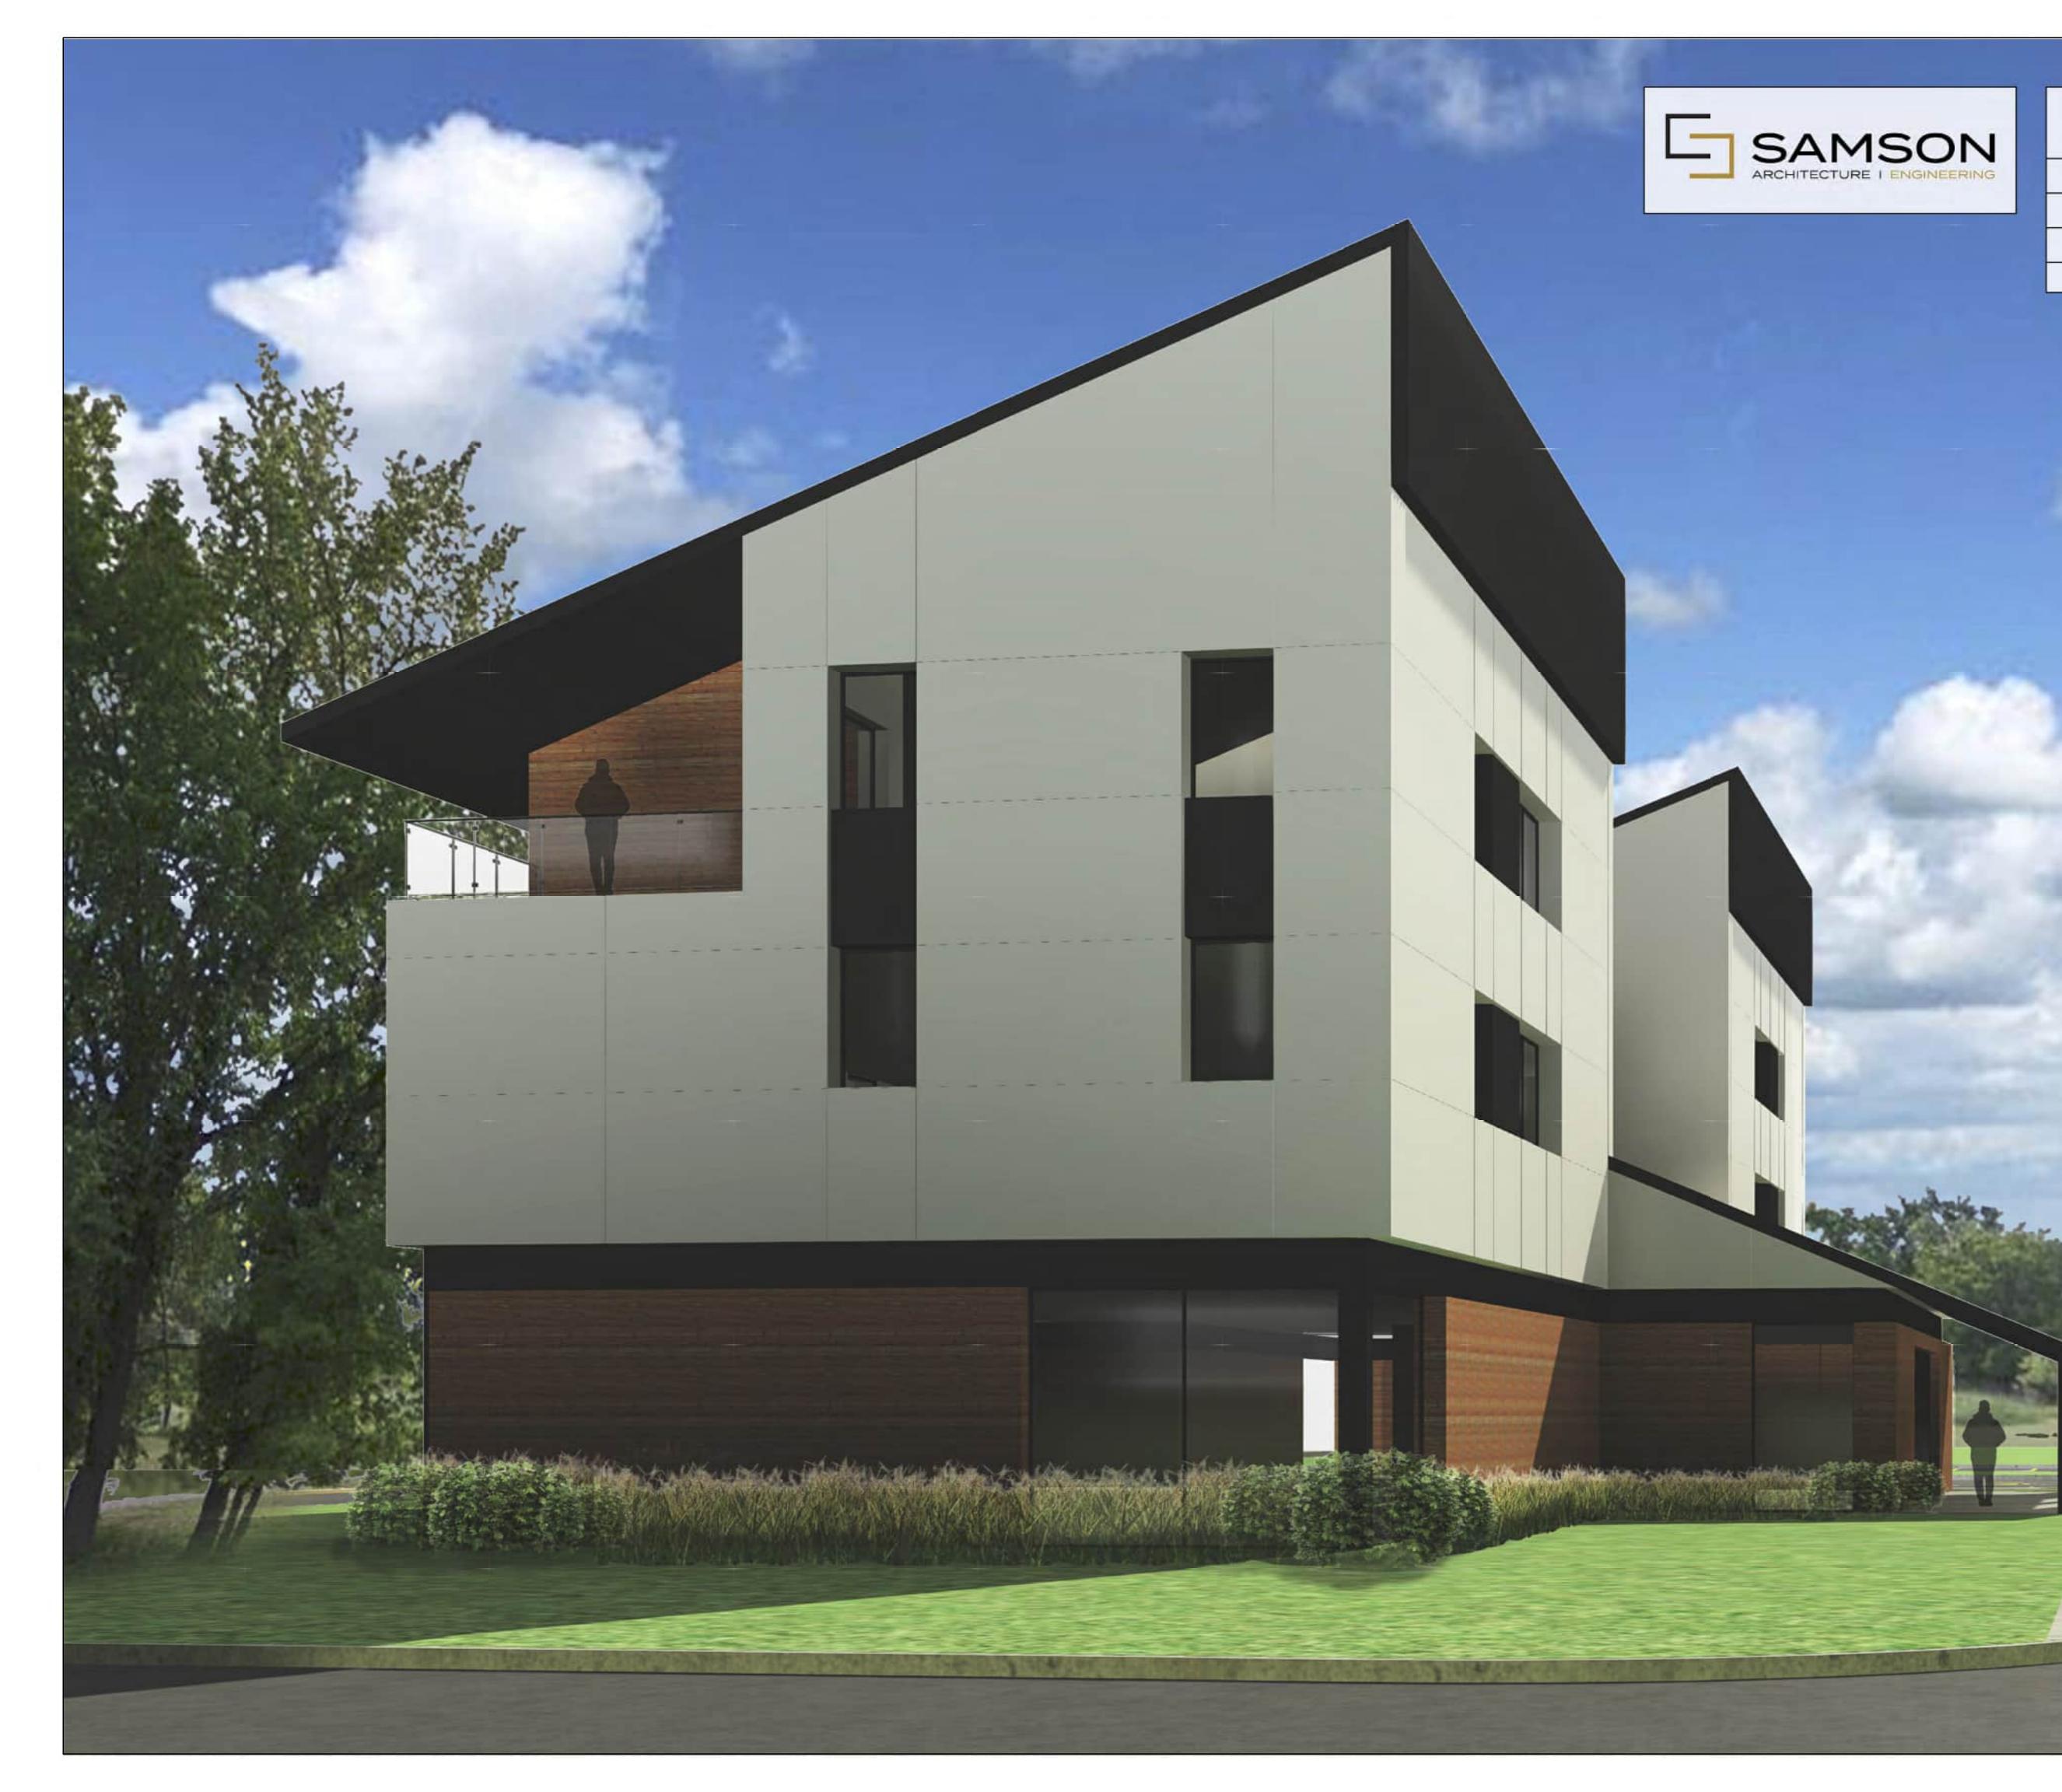

On behalf of the City of Brandon ("the City"), I am applying to rezone 353 – 16<sup>th</sup> Street North from IR Industrial Restricted to El Educational and Institutional. Rezoning this property will allow for the development of transitional housing with support services on this site.

Earlier this year, the federal government provided the City an opportunity to enable development of transitional housing by providing funding. This is an opportunity for the City, as the City currently lacks certain forms of housing along the housing continuum, including transitional housing. The residential component of this building, consisting of 24 units, will be on the second and third storeys, consistent with the Assiniboine Gardens Secondary Plan. The ground storey, about 8,000-10,000 square feet in area, will have space for offices to provide supports and services to those living in the transitional housing, as well as a commercial kitchen for the residents. The City may also consider other supports and services on the ground storey that more directly serve the greater community, such as a sobering centre.