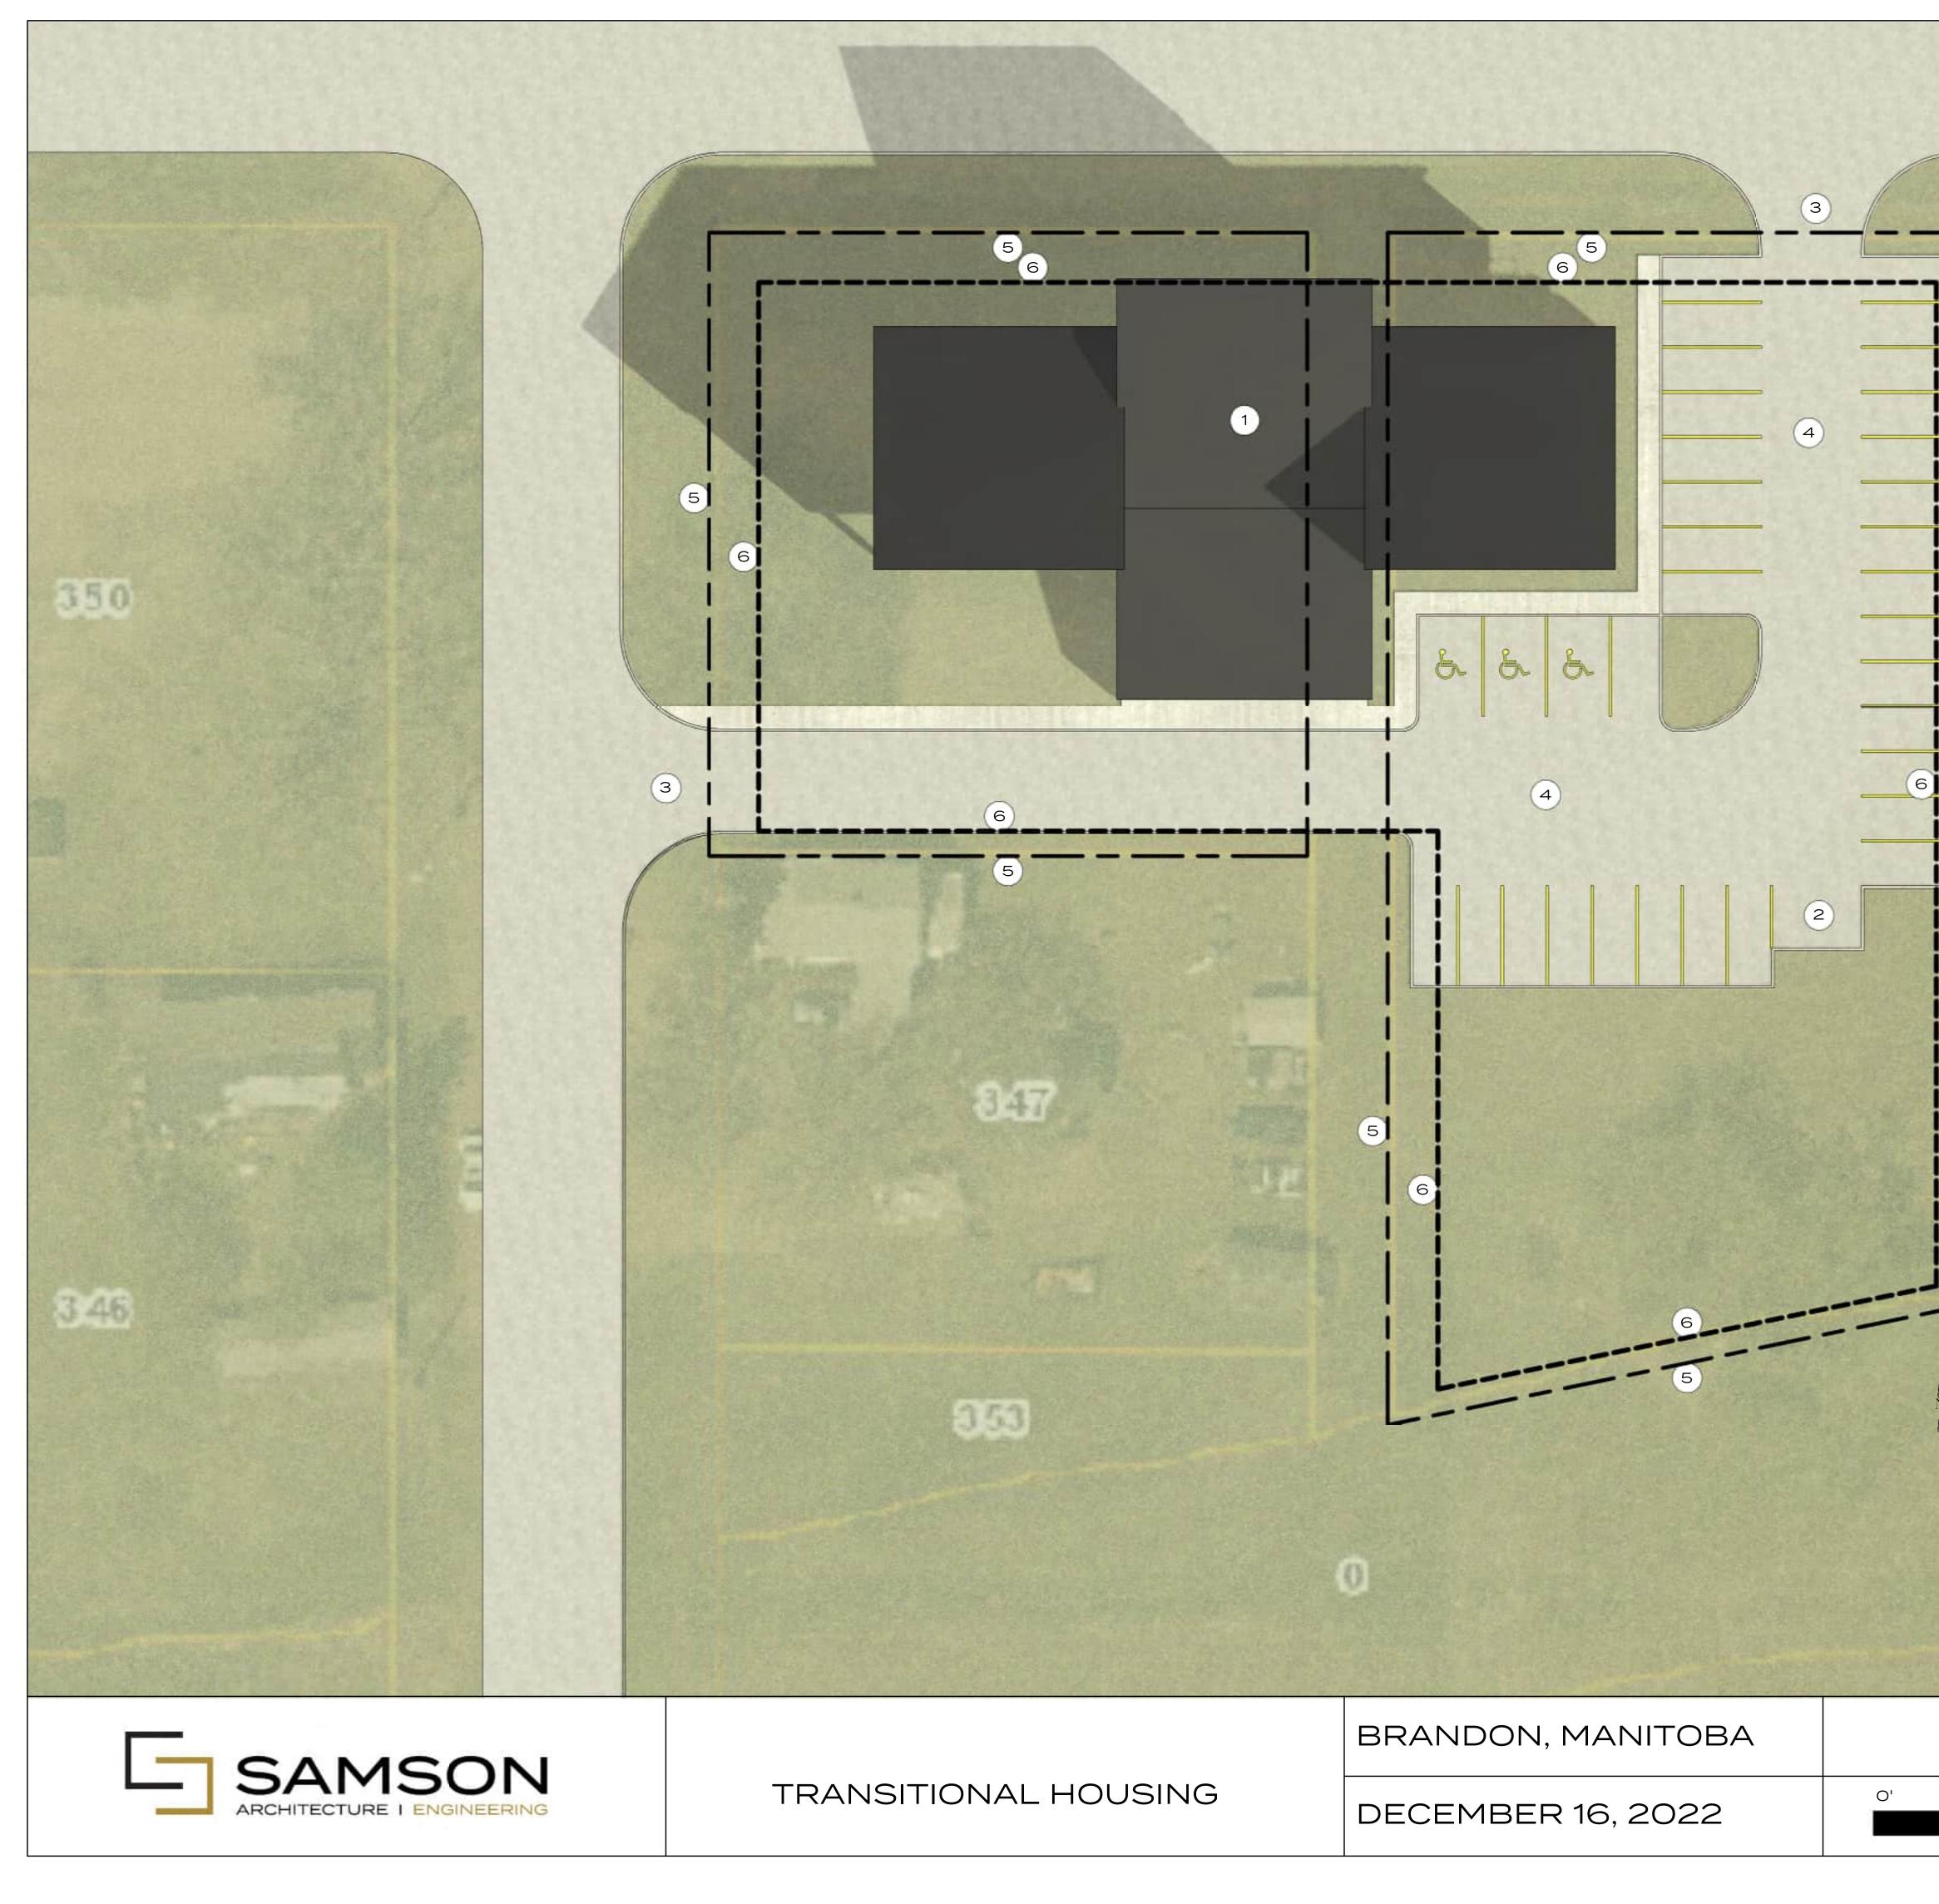

## TRANSITIONAL HOUSING

BRANDON, MANITOBA

DECEMBER 16, 2022 DRAWING LIST:

A1 - SITE PLAN

| The second              |                                                                                                     |                          |          |  |
|-------------------------|-----------------------------------------------------------------------------------------------------|--------------------------|----------|--|
|                         |                                                                                                     |                          |          |  |
| -                       |                                                                                                     |                          |          |  |
|                         |                                                                                                     |                          |          |  |
|                         |                                                                                                     |                          | 15       |  |
|                         |                                                                                                     |                          |          |  |
| -                       |                                                                                                     |                          |          |  |
|                         |                                                                                                     |                          |          |  |
|                         |                                                                                                     |                          |          |  |
|                         |                                                                                                     |                          |          |  |
|                         |                                                                                                     |                          |          |  |
|                         |                                                                                                     |                          |          |  |
|                         |                                                                                                     |                          |          |  |
|                         |                                                                                                     |                          |          |  |
| -                       |                                                                                                     |                          |          |  |
|                         |                                                                                                     |                          | 37       |  |
| 5                       |                                                                                                     |                          |          |  |
|                         |                                                                                                     |                          |          |  |
|                         |                                                                                                     |                          |          |  |
| 1                       |                                                                                                     |                          |          |  |
|                         |                                                                                                     |                          |          |  |
|                         |                                                                                                     |                          |          |  |
|                         |                                                                                                     |                          |          |  |
|                         |                                                                                                     |                          |          |  |
|                         |                                                                                                     |                          |          |  |
|                         |                                                                                                     |                          |          |  |
|                         |                                                                                                     |                          |          |  |
|                         |                                                                                                     |                          | STOLE ST |  |
|                         |                                                                                                     |                          | 43       |  |
|                         |                                                                                                     |                          |          |  |
| Barris Barris           |                                                                                                     |                          |          |  |
| Martin Contraction      |                                                                                                     |                          |          |  |
|                         |                                                                                                     |                          |          |  |
|                         | POSED BUILDING (3 STOREY                                                                            | S 8250 SO FT FOOTPRINIT) |          |  |
|                         | - 8250 SQ.FT. MAIN FLO                                                                              |                          |          |  |
|                         | - 6514 SQ.FT. SECOND F<br>- 6560 SQ.FT. THIRD FLC                                                   | LOOR                     | Sec. 1   |  |
| 2 PRC                   | POSED GARBAGE ENCLOSU                                                                               |                          | 17-3-7   |  |
|                         | POSED CARBAGE ENCLOSO                                                                               |                          | 157      |  |
|                         | <ul> <li>PROPOSED ACCESS</li> <li>PROPOSED PARKING (31 STALLS AND 3 BARRIER FREE STALLS)</li> </ul> |                          |          |  |
|                         | <ul> <li>FROPOSED PARKING (STSTALLS AND S BARRIER FREE STALLS)</li> <li>PROPERTY LINE</li> </ul>    |                          |          |  |
|                         | BACK LINE                                                                                           |                          | - Carlos |  |
|                         | The second second second second                                                                     |                          |          |  |
|                         |                                                                                                     |                          |          |  |
| and the strength of the |                                                                                                     |                          |          |  |
|                         | A1 - SITE                                                                                           | PLAN                     |          |  |
|                         |                                                                                                     | _                        | 150'     |  |
| 25'                     | 50'                                                                                                 | 100'                     | A        |  |