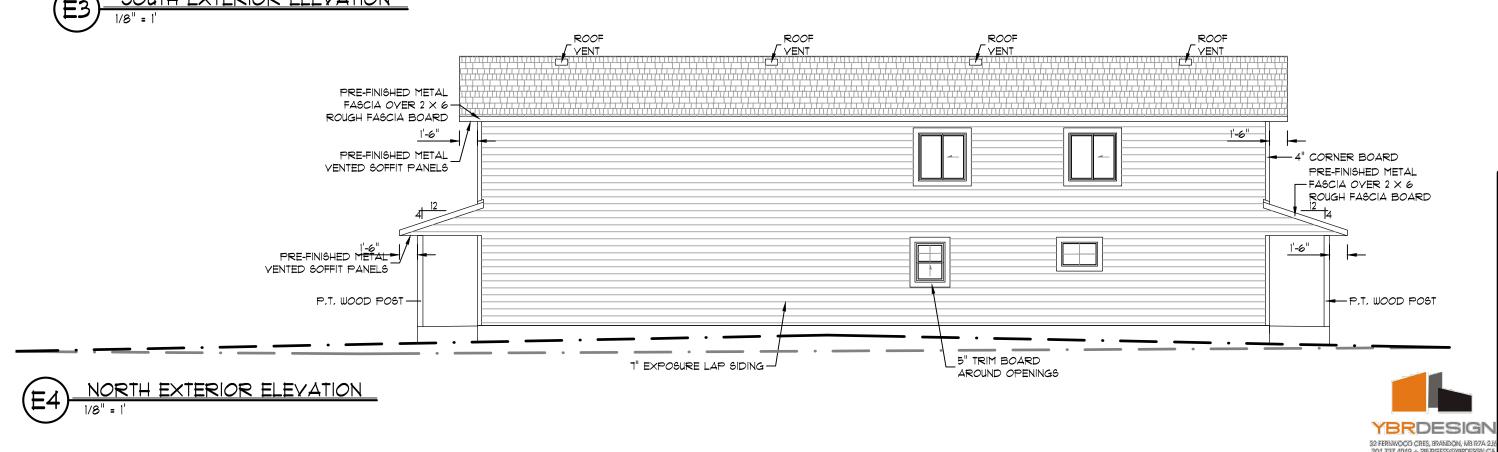

## 821 DENNIS STREET LOT 9 BLOCK 31 PLAN 9 BRANDON, MANITOBA

3 BEDROOM - 2 UNIT RENTAL APARTMENT SLAB ON GRADE/WOOD-FRAME CONSTRUCTION USAGE AREAS:

AREA OF BUILDING - 104.28m² [1122 FT²]
BUILDING LAND USAGE - 37%