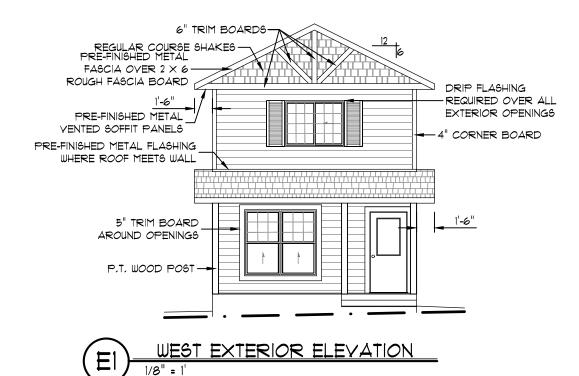

## 821 DENNIS STREET LOT 9 BLOCK 31 PLAN 9 BRANDON, MANITOBA

3 BEDROOM - 2 UNIT RENTAL APARTMENT SLAB ON GRADE/WOOD-FRAME CONSTRUCTION USAGE AREAS:

AREA OF BUILDING - 104.28m² [1122 FT²]
BUILDING LAND USAGE - 37%

## 821 DENNIS STREET LOT 9 BLOCK 31 PLAN 9 BRANDON, MANITOBA