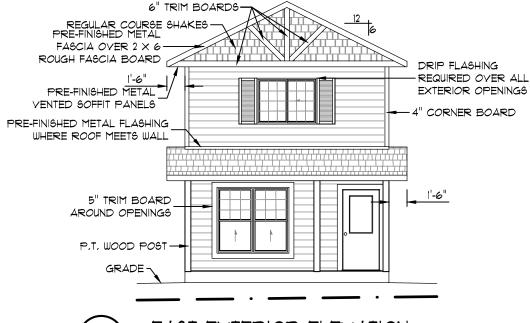

## 821 DENNIS STREET LOT 9 BLOCK 31 PLAN 9 BRANDON, MANITOBA

3 BEDROOM - 2 UNIT RENTAL APARTMENT SLAB ON GRADE/WOOD-FRAME CONSTRUCTION USAGE AREAS:

AREA OF BUILDING - 104.28m² [1122 FT²]
BUILDING LAND USAGE - 37%

## 821 DENNIS STREET LOT 9 BLOCK 31 PLAN 9 BRANDON, MANITOBA