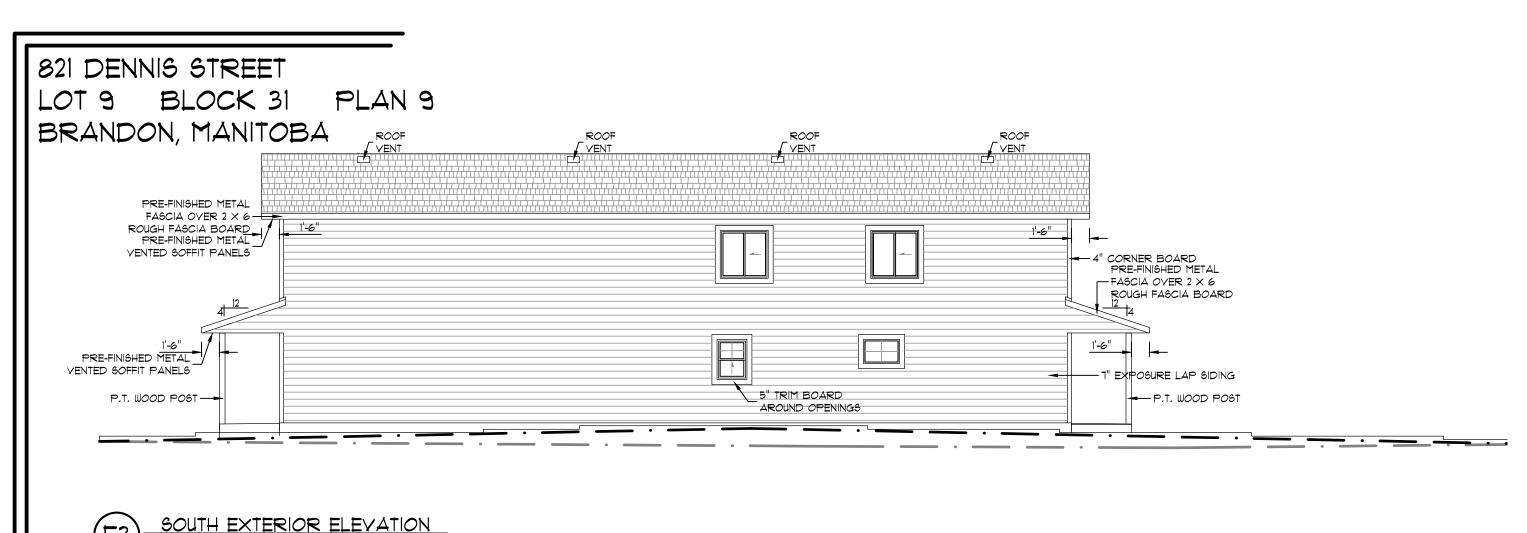

## 821 DENNIS STREET LOT 9 BLOCK 31 PLAN 9 BRANDON, MANITOBA

3 BEDROOM - 2 UNIT RENTAL APARTMENT SLAB ON GRADE/WOOD-FRAME CONSTRUCTION USAGE AREAS:

AREA OF BUILDING - 104.28m² [1122 FT²]
BUILDING LAND USAGE - 37%

## 821 DENNIS STREET LOT 9 BLOCK 31 PLAN 9 BRANDON, MANITOBA