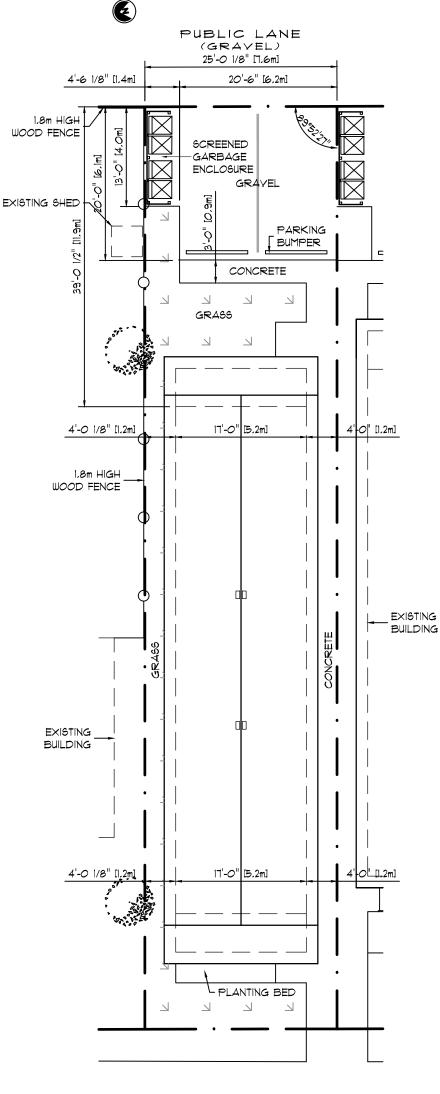

## 821 DENNIS STREET LOT 9 BLOCK 31 PLAN 9 BRANDON, MANITOBA

3 BEDROOM - 2 UNIT RENTAL APARTMENT SLAB ON GRADE/WOOD-FRAME CONSTRUCTION USAGE AREAS:

AREA OF BUILDING - 104.28m² [1122 FT²]
BUILDING LAND USAGE - 37%

AREA OF COVERED PATIOS - 15.80m² [170 FT²]
COVERED PATIO LAND USAGE - 6%

AREA OF CONCRETE SURFACES - 45.45m² [489 FT²]
CONCRETE SURFACE LAND USAGE - 16%

AREA OF COMPACTED GRAVEL - 43.49m² [468 FT²]
COMPACTED GRAVEL LAND USAGE - 16%

AREA OF LANDSCAPING BEDS - 4.83m² [52 FT²]
LANDSCAPING BED LAND USAGE - 2%

AREA OF GRASS SURFACE - 65.15m² [101 FT²]
GRASS SURFACE LAND USAGE - 23%

LOT SIZE: 7.6m [25'-0"] X 36.6m [120'-0"]
LOT AREA: 279.18m² [3004 FT²]
ZONING: RLD
MINIMUM SITING REQUIREMENTS:
SITE AREA: 232m² [2496 FT²]
SITE WIDTH: 7.6m [25'-0"]
FRONT YARD: 4.6m [14'-11"]
SIDE YARD - INTERIOR: 1.2m [4'-0"]
SIDE YARD - CORNER: 3.0m [10'-0"]
REAR YARD: 7.6m [25'-0"]
MAXIMUM SITING REQUIREMENTS:
BUILDING HEIGHT: 11m [36'-0"]

DENNIS

STREET