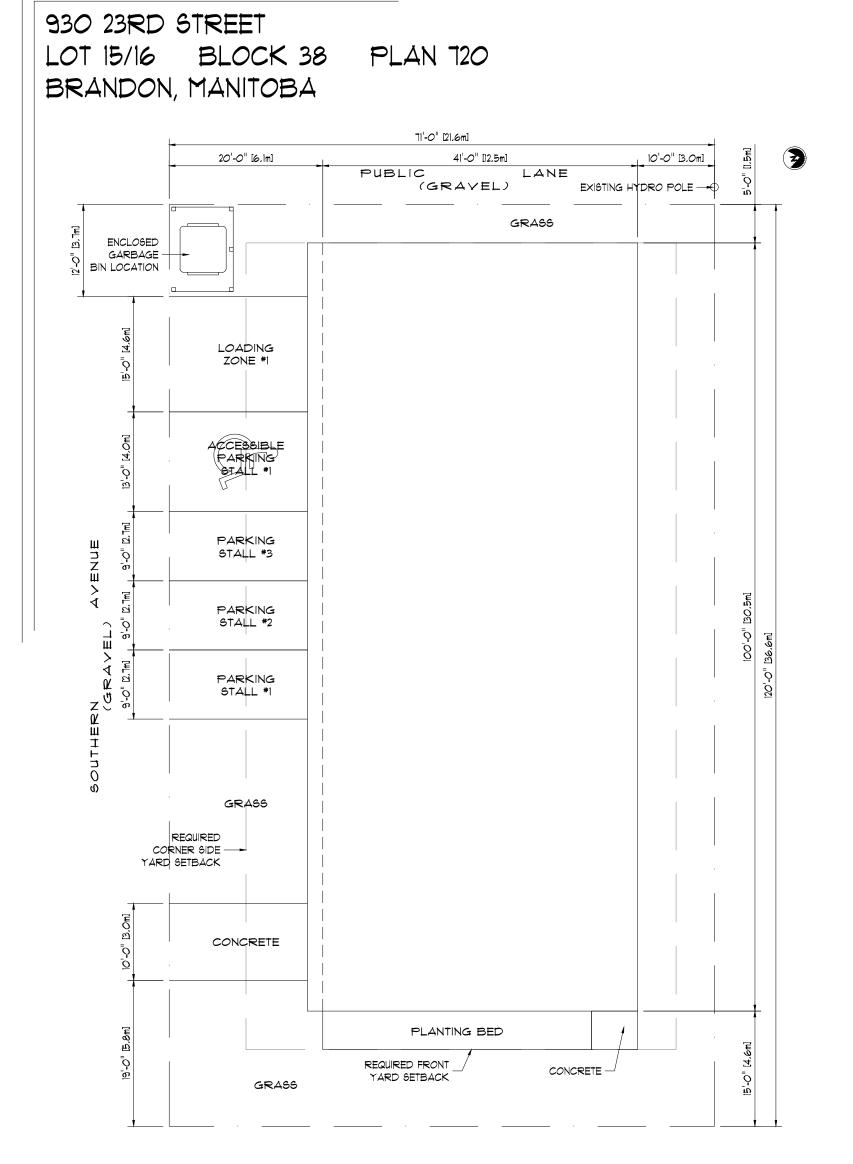

23RD STREET (GRAVEL)

COLD STORAGE BUILDING SLAB ON GRADE/WOOD-FRAME CONSTRUCTION USAGE AREAS: AREA OF BUILDING - 381.04m<sup>2</sup> [4100 FT<sup>2</sup>] BUILDING LAND USAGE - 48% AREA OF CONCRETE SURFACES - 132.90m<sup>2</sup> [1430 FT<sup>2</sup>] CONCRETE SURFACE LAND USAGE - 17% AREA OF LANDSCAPING BEDS - 16.26m<sup>2</sup> [175 FT<sup>2</sup>] LANDSCAPING BED LAND USAGE - 2% AREA OF GRASS SURFACE - 261.62m<sup>2</sup> [2815 FT<sup>2</sup>] GRASS SURFACE LAND USAGE - 33%

LOT 6IZE: 21.6m [11'-0"] X 36.6m [120'-0"] LOT AREA: 791.82m<sup>2</sup> [8520 FT<sup>2</sup>] ZONING: IR MINIMUM 6ITING REQUIREMENT6: 6ITE AREA: 558m<sup>2</sup> [6004 FT<sup>2</sup>] 6ITE WIDTH: 15.2m [49'-10"] FRONT YARD: 3.0m [10'-0"] 6IDE YARD - INTERIOR: 1.2m [4'-0"] 6IDE YARD - INTERIOR: 1.2m [4'-0"] 6IDE YARD - CORNER: 3.0m [10'-0"] REAR YARD: 1.5m [5'-0"] MAXIMUM 6ITING REQUIREMENT6: BUILDING HEIGHT: 14m [45'-11"]