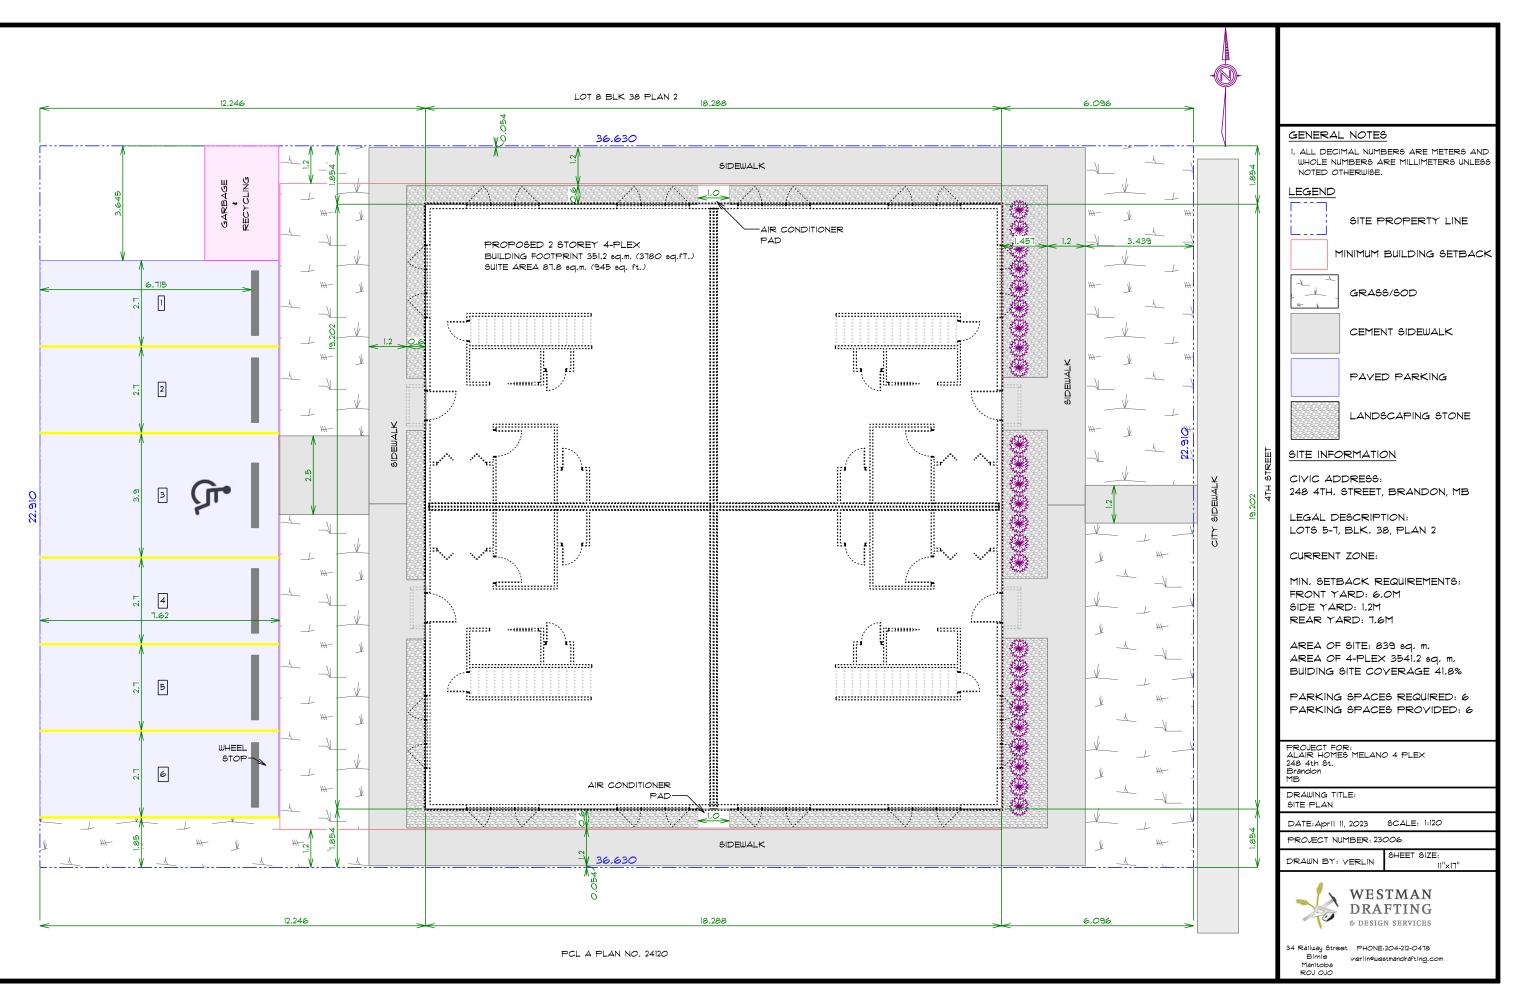

## Dear City of Brandon - Planning & Building Department:

This application has been submitted to the city by Alair Homes Brandon, on behalf of the current property owner Willman Molano. Our proposal is the development of a two (2) storey multiplex having a footprint of 3,780 square feet (351.20 square meters). The multiplex will have four (4) residential suites. This building is to be located at 248/250 4<sup>th</sup> street (LOTS 5, 6 AND 7 BLOCK 38 PLAN 2 BLTO) and is designed for the building to face 4<sup>th</sup> street. The property is 75 feet (22.910 meters) x 120 feet (36.639 Meters). The two lots are interior lots and have frontage on 4<sup>th</sup> street. There is an existing duplex dwelling structure on the property which will be demolished.

We are confident that the proposed 4-plex falls within the requirements set out by the City of Brandon and feel it will bring a resident population boost and activity to the downtown area with grocery stores, restaurants and Brandon University being less than a 20-minute walk away. Thank you for your time and we look forward to your review and feedback.