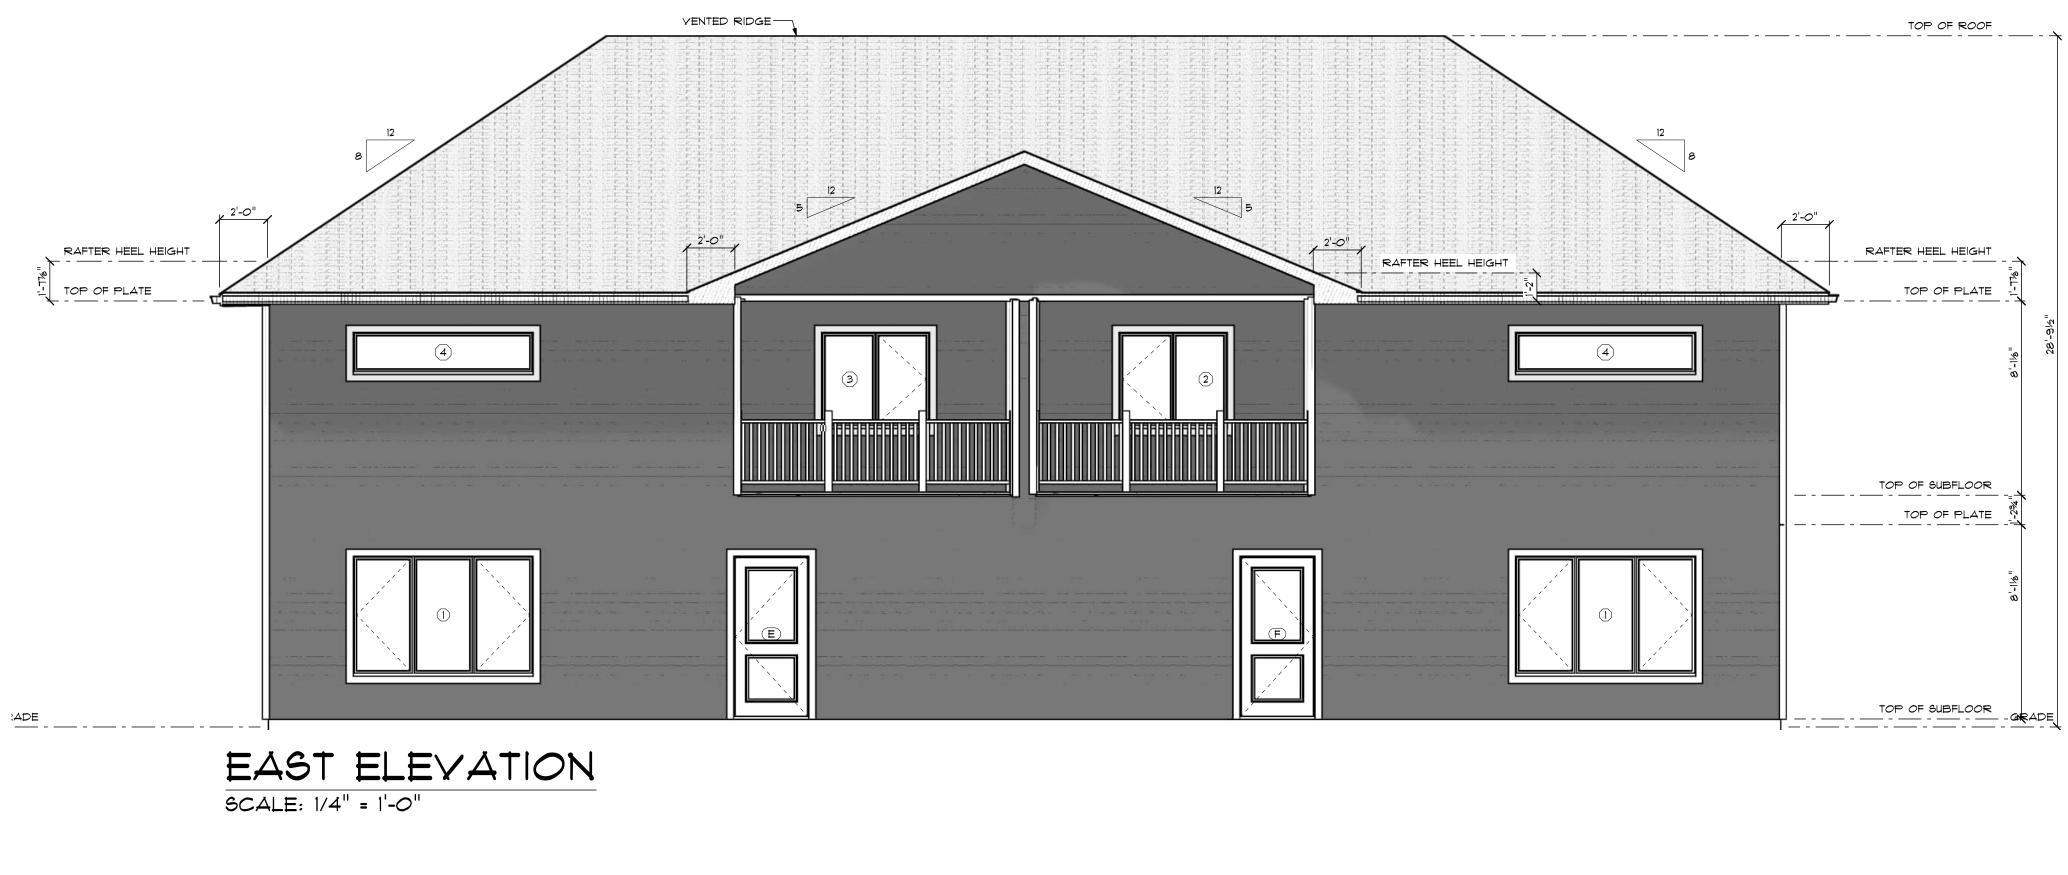

Sincerely,

Cody Silvius Project Manager Alair Homes Brandon

|      | PROJECT DESCRIPTION:<br>3780 SQ. FT. 4 PLEX                            |                                                                         |                   |
|------|------------------------------------------------------------------------|-------------------------------------------------------------------------|-------------------|
| PLEX | FAX:<br>MOBILE:(204) 570-1753<br>PHONE:<br>cody.silvius@alairhomes.com | DO NOT SCALE DRAWINGS<br>VERIFY ALL DIMENSIONS,<br>DATUMS, & ELEVATIONS | IMINAR<br>of      |
| Di   | RAWING TITLE:                                                          | PRIOR TO COMMENCEMENT                                                   | $  \exists  \sim$ |
| EL   | EVATIONS 1                                                             | OF WORK,                                                                | ΩŽ                |
| P    | ROJECT NUMBER: 23006                                                   |                                                                         | <u>م</u>          |