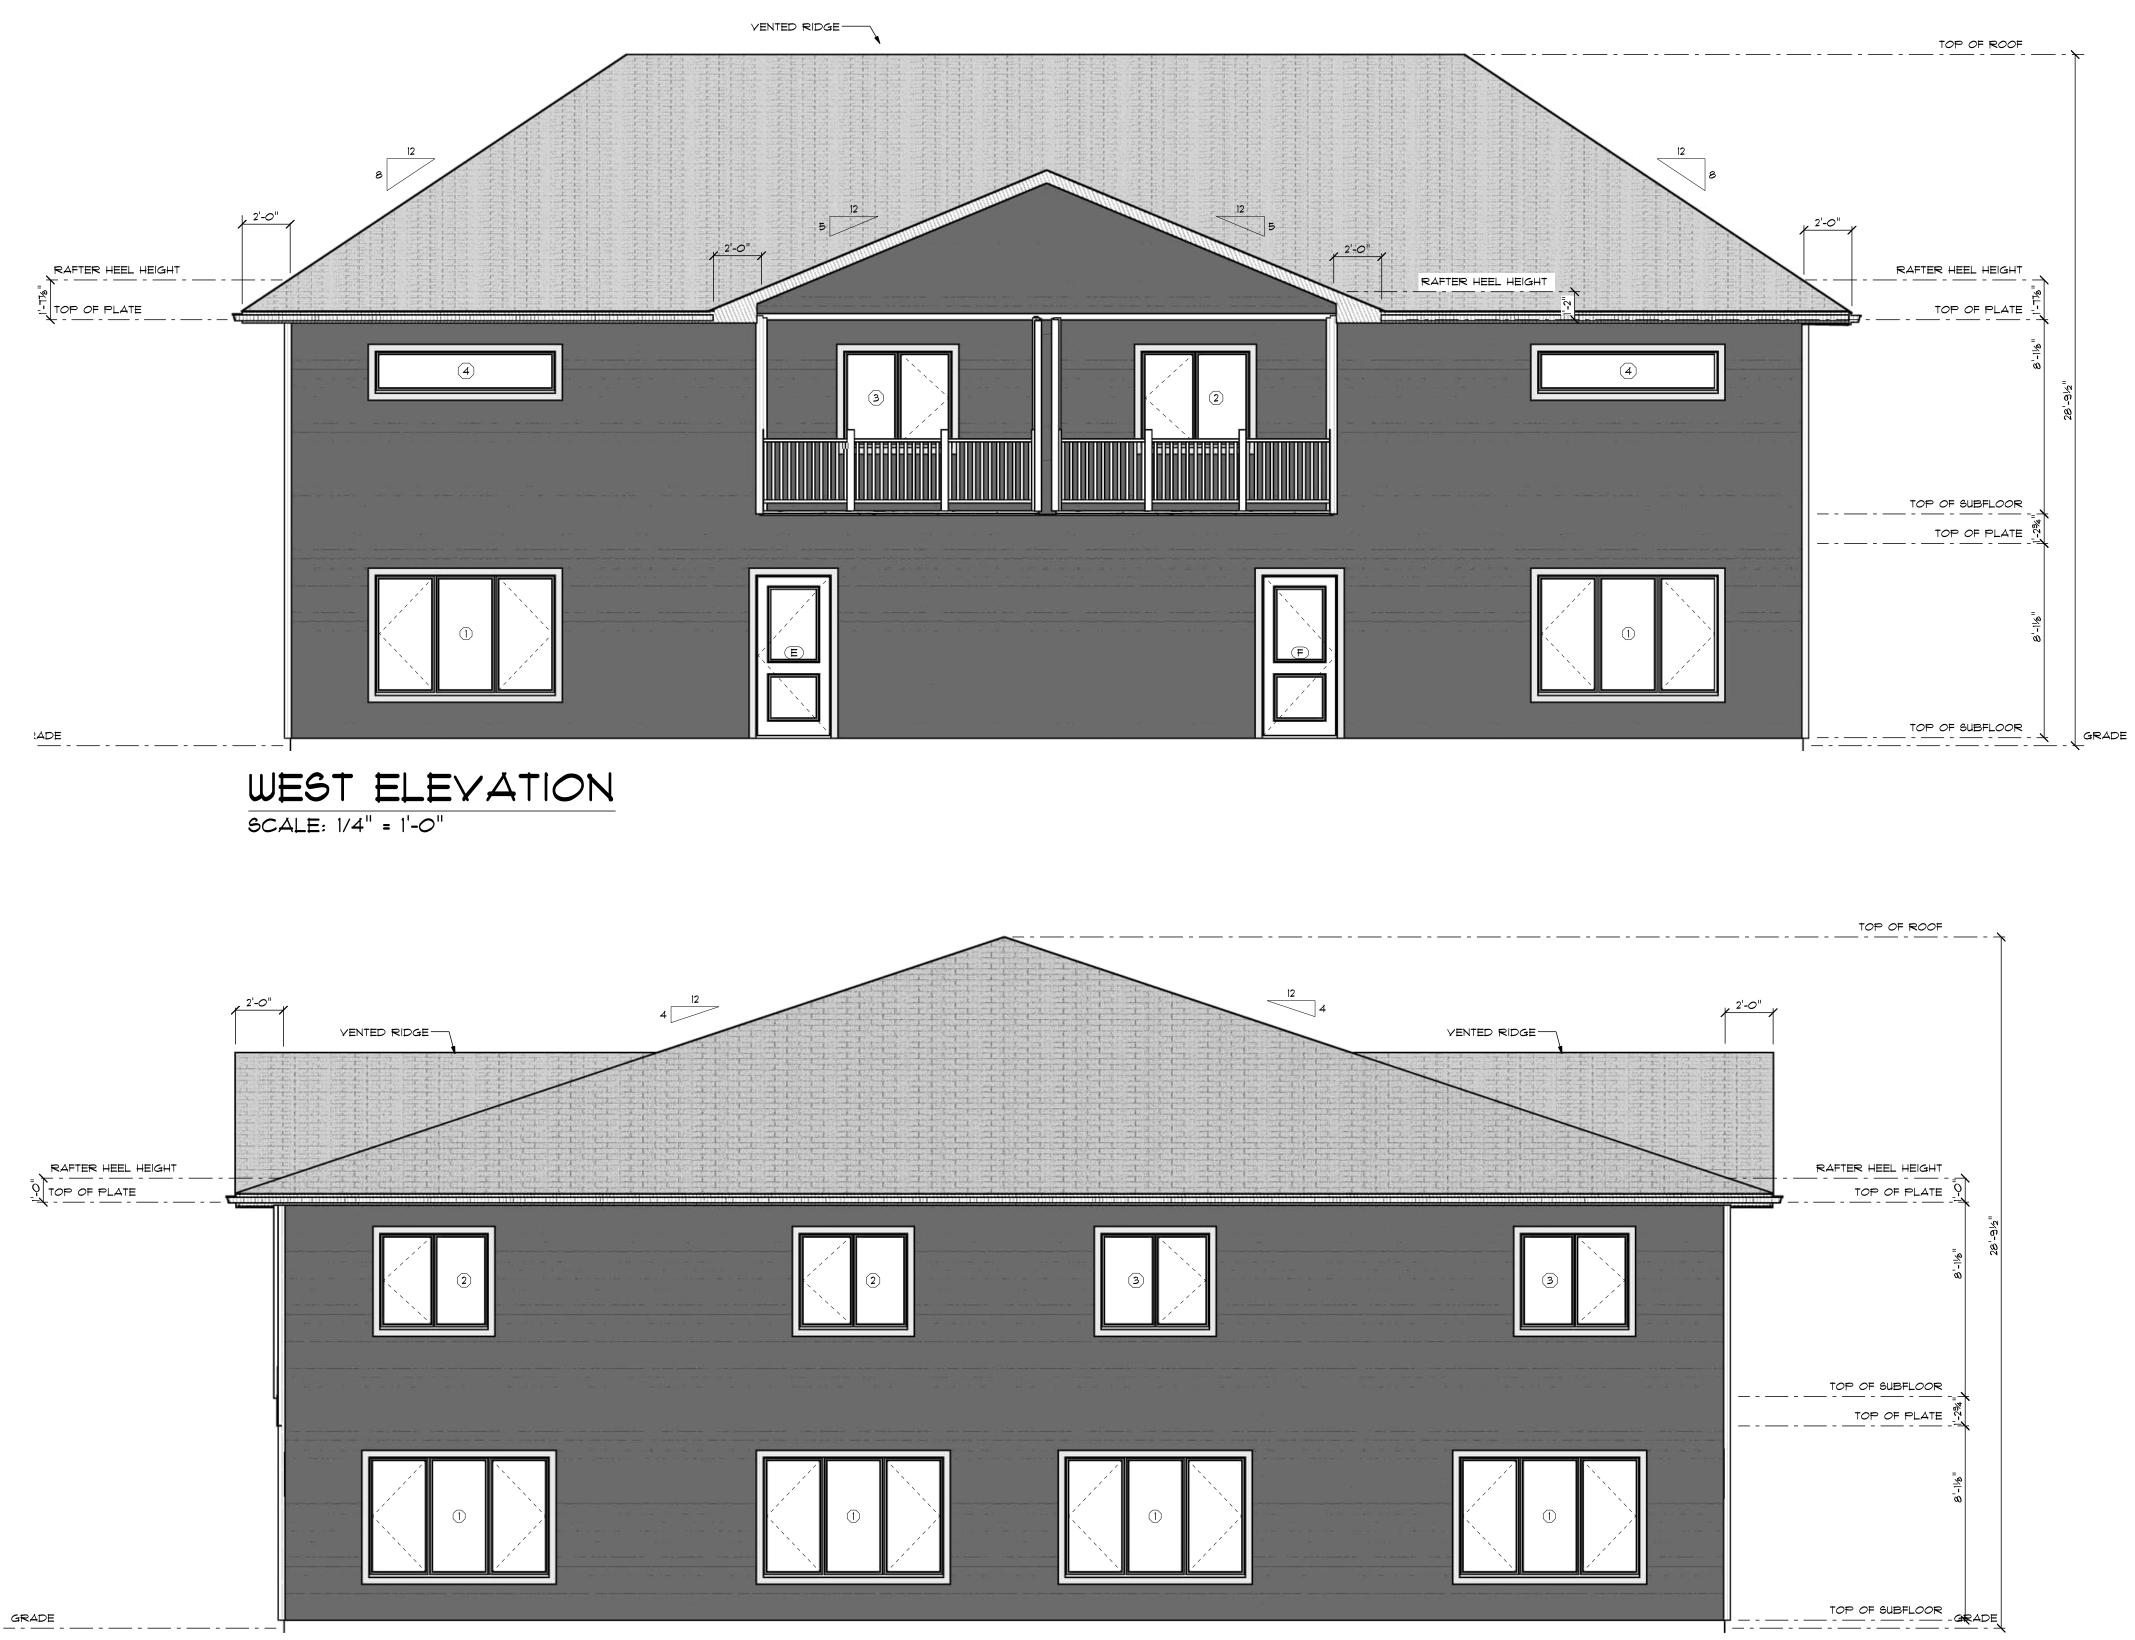

SCALE: 1/4" = 1'-0"

|      | PROJECT DESCRIPTION:<br>3780 SQ, FT, 4 PLEX                            |                                                                         |               |
|------|------------------------------------------------------------------------|-------------------------------------------------------------------------|---------------|
| PLEX | FAX:<br>MOBILE:(204) 570-1753<br>PHONE:<br>cody.silvius@alairhomes.com | DO NOT SCALE DRAWINGS<br>VERIFY ALL DIMENSIONS,<br>DATUMS, & ELEVATIONS | IMINAR<br>of  |
|      | DRAWING TITLE:                                                         | PRIOR TO COMMENCEMENT                                                   | $  \exists  $ |
|      | ELEVATIONS 2                                                           | OF WORK,                                                                | Ω.            |
|      | PROJECT NUMBER: 23006                                                  |                                                                         | ۱۵<br>۱       |