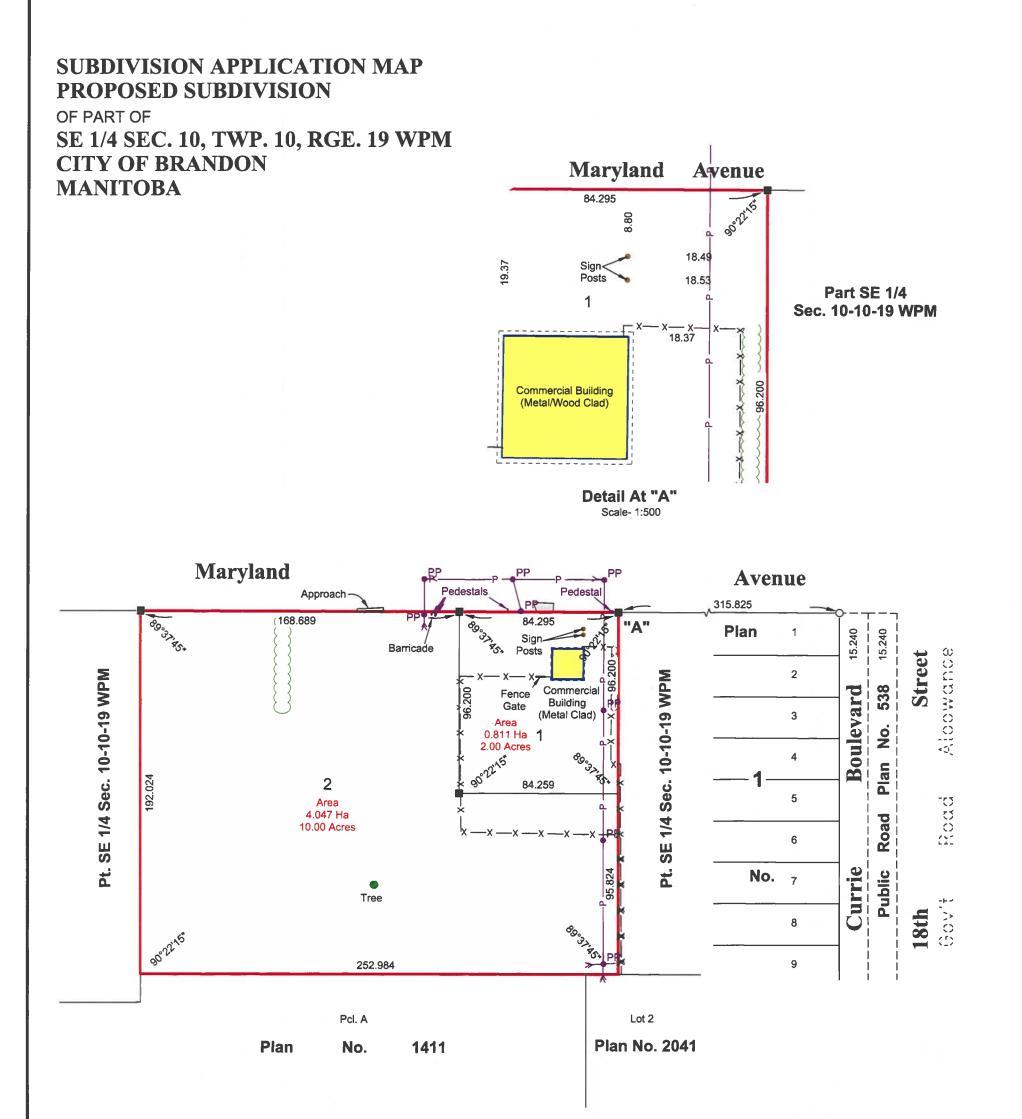

### Civic Address: 2210 MARYLAND

Legal Description: ALL THAT PORTION OF NLY 630 FEET OF SE 1/4 10-10-19 WPM BOUNDED ON THE EAST AND WEST BY LINES DRAWN PARALLEL WITH WLY LIMIT OF SAID QUARTER SECTION FROM POINTS IN NLY LIMIT THEREOF RESPECTIVELY DISTANT 186 FEET ELY AND 644 FEET WLY FROM CENTRE LINE OF SAID QUARTER SECTION.

Area of Site:

10.00 ACRES [40,468.6 SQ.M]

## NOTE:

| Survey monuments found on the ground are described and shown thus                        | 0                                       |    |
|------------------------------------------------------------------------------------------|-----------------------------------------|----|
| Iron survey posts 0.025x0.025x0.914 marked MLS and L are placed at all points shown thus |                                         |    |
| Land affected by this plan is shown border thus                                          |                                         |    |
| Power Pole                                                                               | ●<br>●                                  | E. |
| Anchor                                                                                   | <                                       |    |
| Fence                                                                                    |                                         | Λ  |
| Treed Area/ Bush                                                                         | ~~~~~~~~~~~~~~~~~~~~~~~~~~~~~~~~~~~~~~~ | N. |
| All plans referred to are on record in the Brandon Land Titles Office.                   |                                         | Ц  |
|                                                                                          |                                         | Ĩ  |
| d" of Manitoba                                                                           | 1                                       | 4  |

Timothy W. Longstaff Manitoba Land Surveyor Authorized to practice under the "Land Surveyors Act" of Manitoba

Dated at Brandon, Manitoba

This 28th day of January, 2021

This document is not valid unless it bears an original signature (in blue ink) and embossed with the approved seal of the Land Surveyor across said signature. © GeoVerra Manitoba Land Surveying Ltd., 2021. All rights reserved. No person may copy, reproduce, transmit, or alter this document and no person may distribute or store copies of this document, in whole or in part.

| ASSOCIATION<br>OF MANITOBA<br>LAND SURVEYORS |                           |             |                         |             |             |
|----------------------------------------------|---------------------------|-------------|-------------------------|-------------|-------------|
| PERMIT<br>GeoVerra                           | Survey Date: Januar       | METRIC      |                         |             |             |
| Manitoba Land<br>Surveying Ltd.              | Scale - 1: 2000           | Initials: 0 | CJ - HB - TL            | Field Book: | 548/52-53   |
| Attachment CN9. 2020-16                      | I6 Drawing: 223388-SAM-R1 |             | Project No. : 223388-BD |             | Page 1 of 1 |