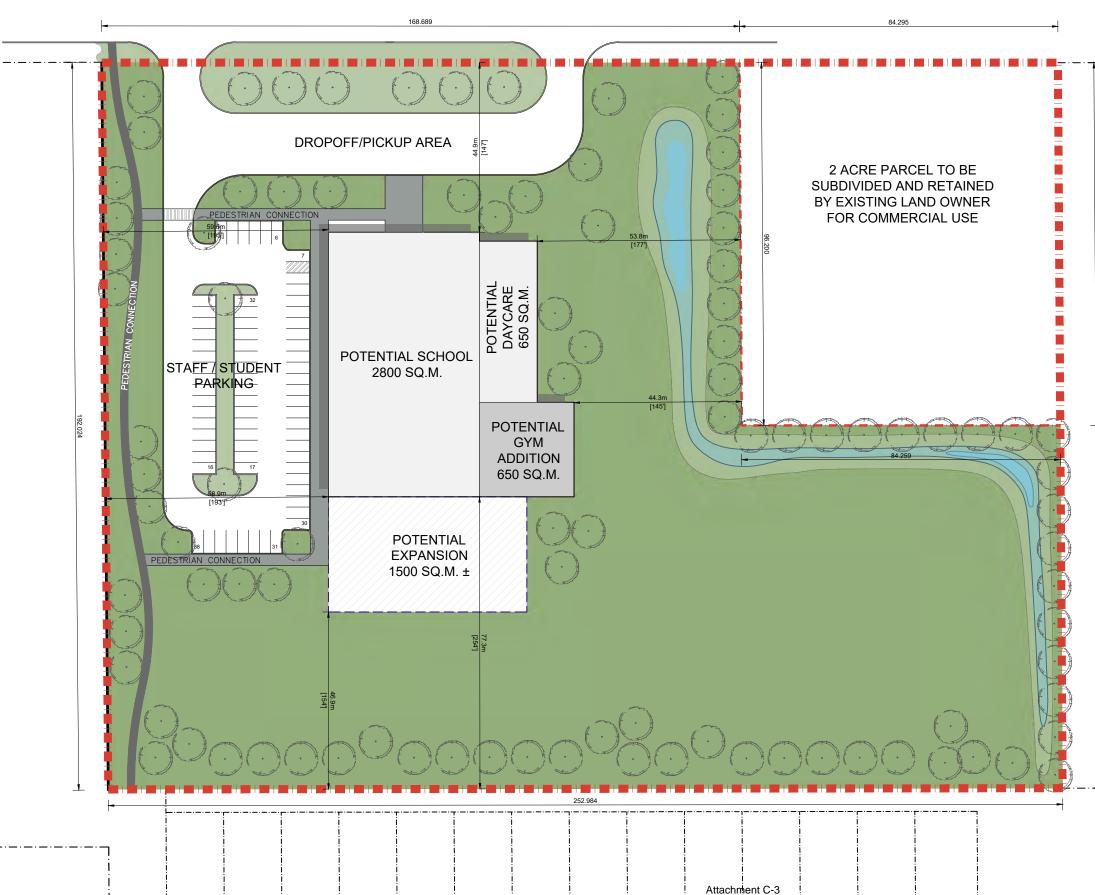

## PLEASE NOTE: THIS DRAWING IS CONCEPTUAL AND INTENDED FOR DISCUSSION PURPOSES ONLY.

## **DSFM School Site** Brandon, Manitoba

DRAWING TITLE:

## SITE CONCEPT PLAN

DATE: 2021-06-21 SCALE: 1:1000 DRAWN BY: ME/AF PLOTTED ON:

PROJECT NO .: DRAWING REF:

Concept

Proposed Plan of Rezoning - 2210 Maryland Avenue

GeoVerra Manitoba Land Surveying Ltd. Toll Free: 1-800-465-6233 www.geoverra.com