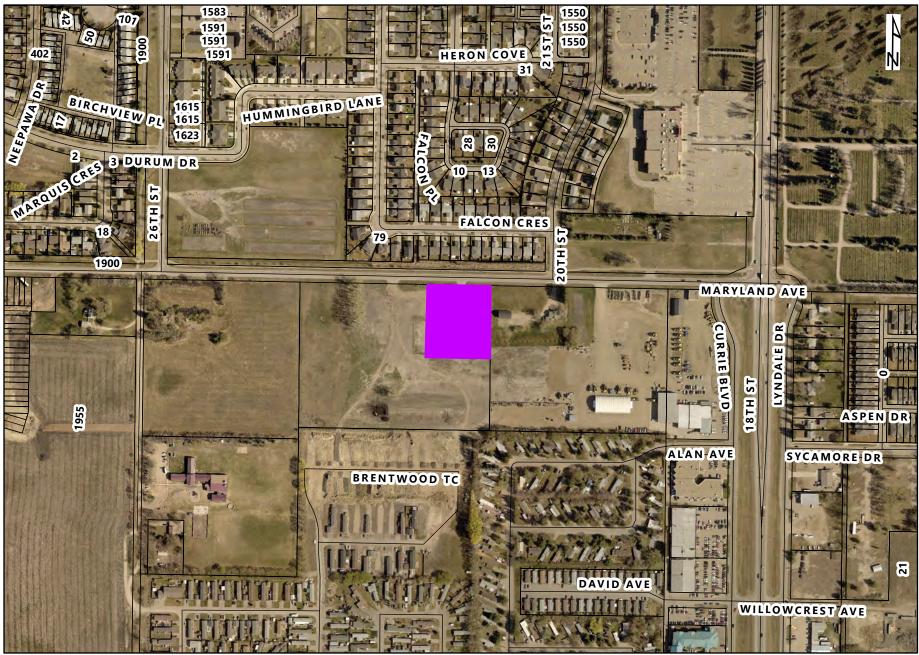

## Subdivision Application 4500-21-715 & Rezoning Application Z-07-21

### Civic Address: 2210 MARYLAND

Legal Description: ALL THAT PORTION OF NLY 630 FEET OF SE 1/4 10-10-19 WPM BOUNDED ON THE EAST AND WEST BY LINES DRAWN PARALLEL WITH WLY LIMIT OF SAID QUARTER SECTION FROM POINTS IN NLY LIMIT THEREOF RESPECTIVELY DISTANT 186 FEET ELY AND 644 FEET WLY FROM CENTRE LINE OF SAID QUARTER SECTION.

Area of Site:

10.00 ACRES [40,468.6 SQ.M]