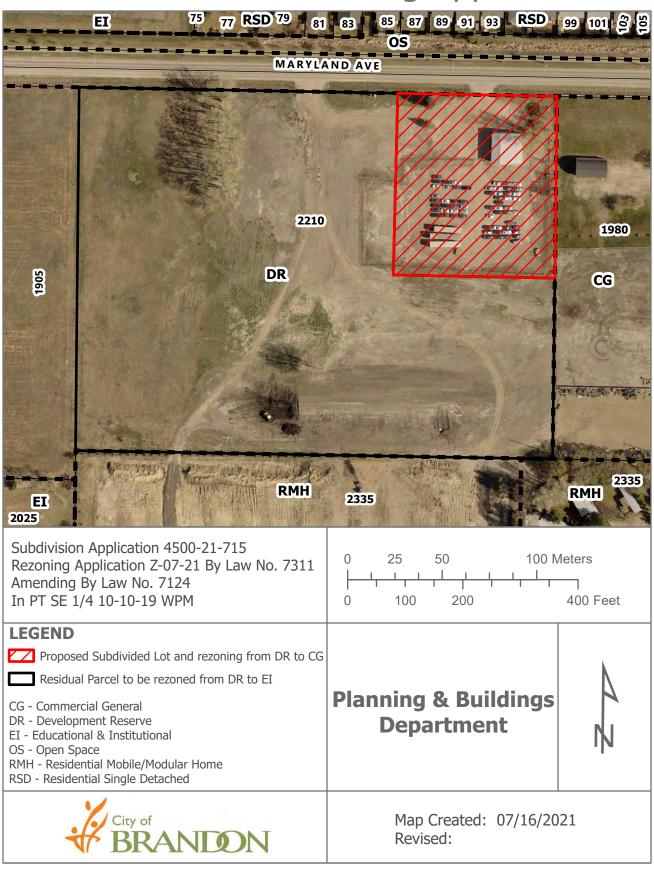

## Subdivision Application 4500-21-715 & Rezoning Application Z-07-21

### Civic Address: 2210 MARYLAND

Legal Description: ALL THAT PORTION OF NLY 630 FEET OF SE 1/4 10-10-19 WPM BOUNDED ON THE EAST AND WEST BY LINES DRAWN PARALLEL WITH WLY LIMIT OF SAID QUARTER SECTION FROM POINTS IN NLY LIMIT THEREOF RESPECTIVELY DISTANT 186 FEET ELY AND 644 FEET WLY FROM CENTRE LINE OF SAID QUARTER SECTION.

Area of Site:

10.00 ACRES [40,468.6 SQ.M]