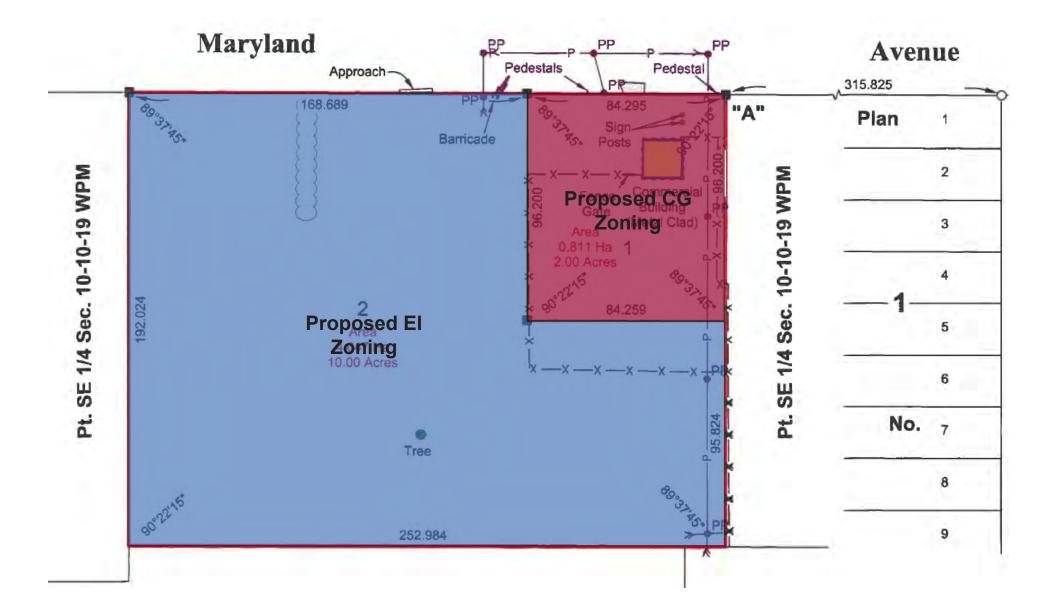

### Civic Address: 2210 MARYLAND

Legal Description: ALL THAT PORTION OF NLY 630 FEET OF SE 1/4 10-10-19 WPM BOUNDED ON THE EAST AND WEST BY LINES DRAWN PARALLEL WITH WLY LIMIT OF SAID QUARTER SECTION FROM POINTS IN NLY LIMIT THEREOF RESPECTIVELY DISTANT 186 FEET ELY AND 644 FEET WLY FROM CENTRE LINE OF SAID QUARTER SECTION.

Area of Site:

10.00 ACRES [40,468.6 SQ.M]