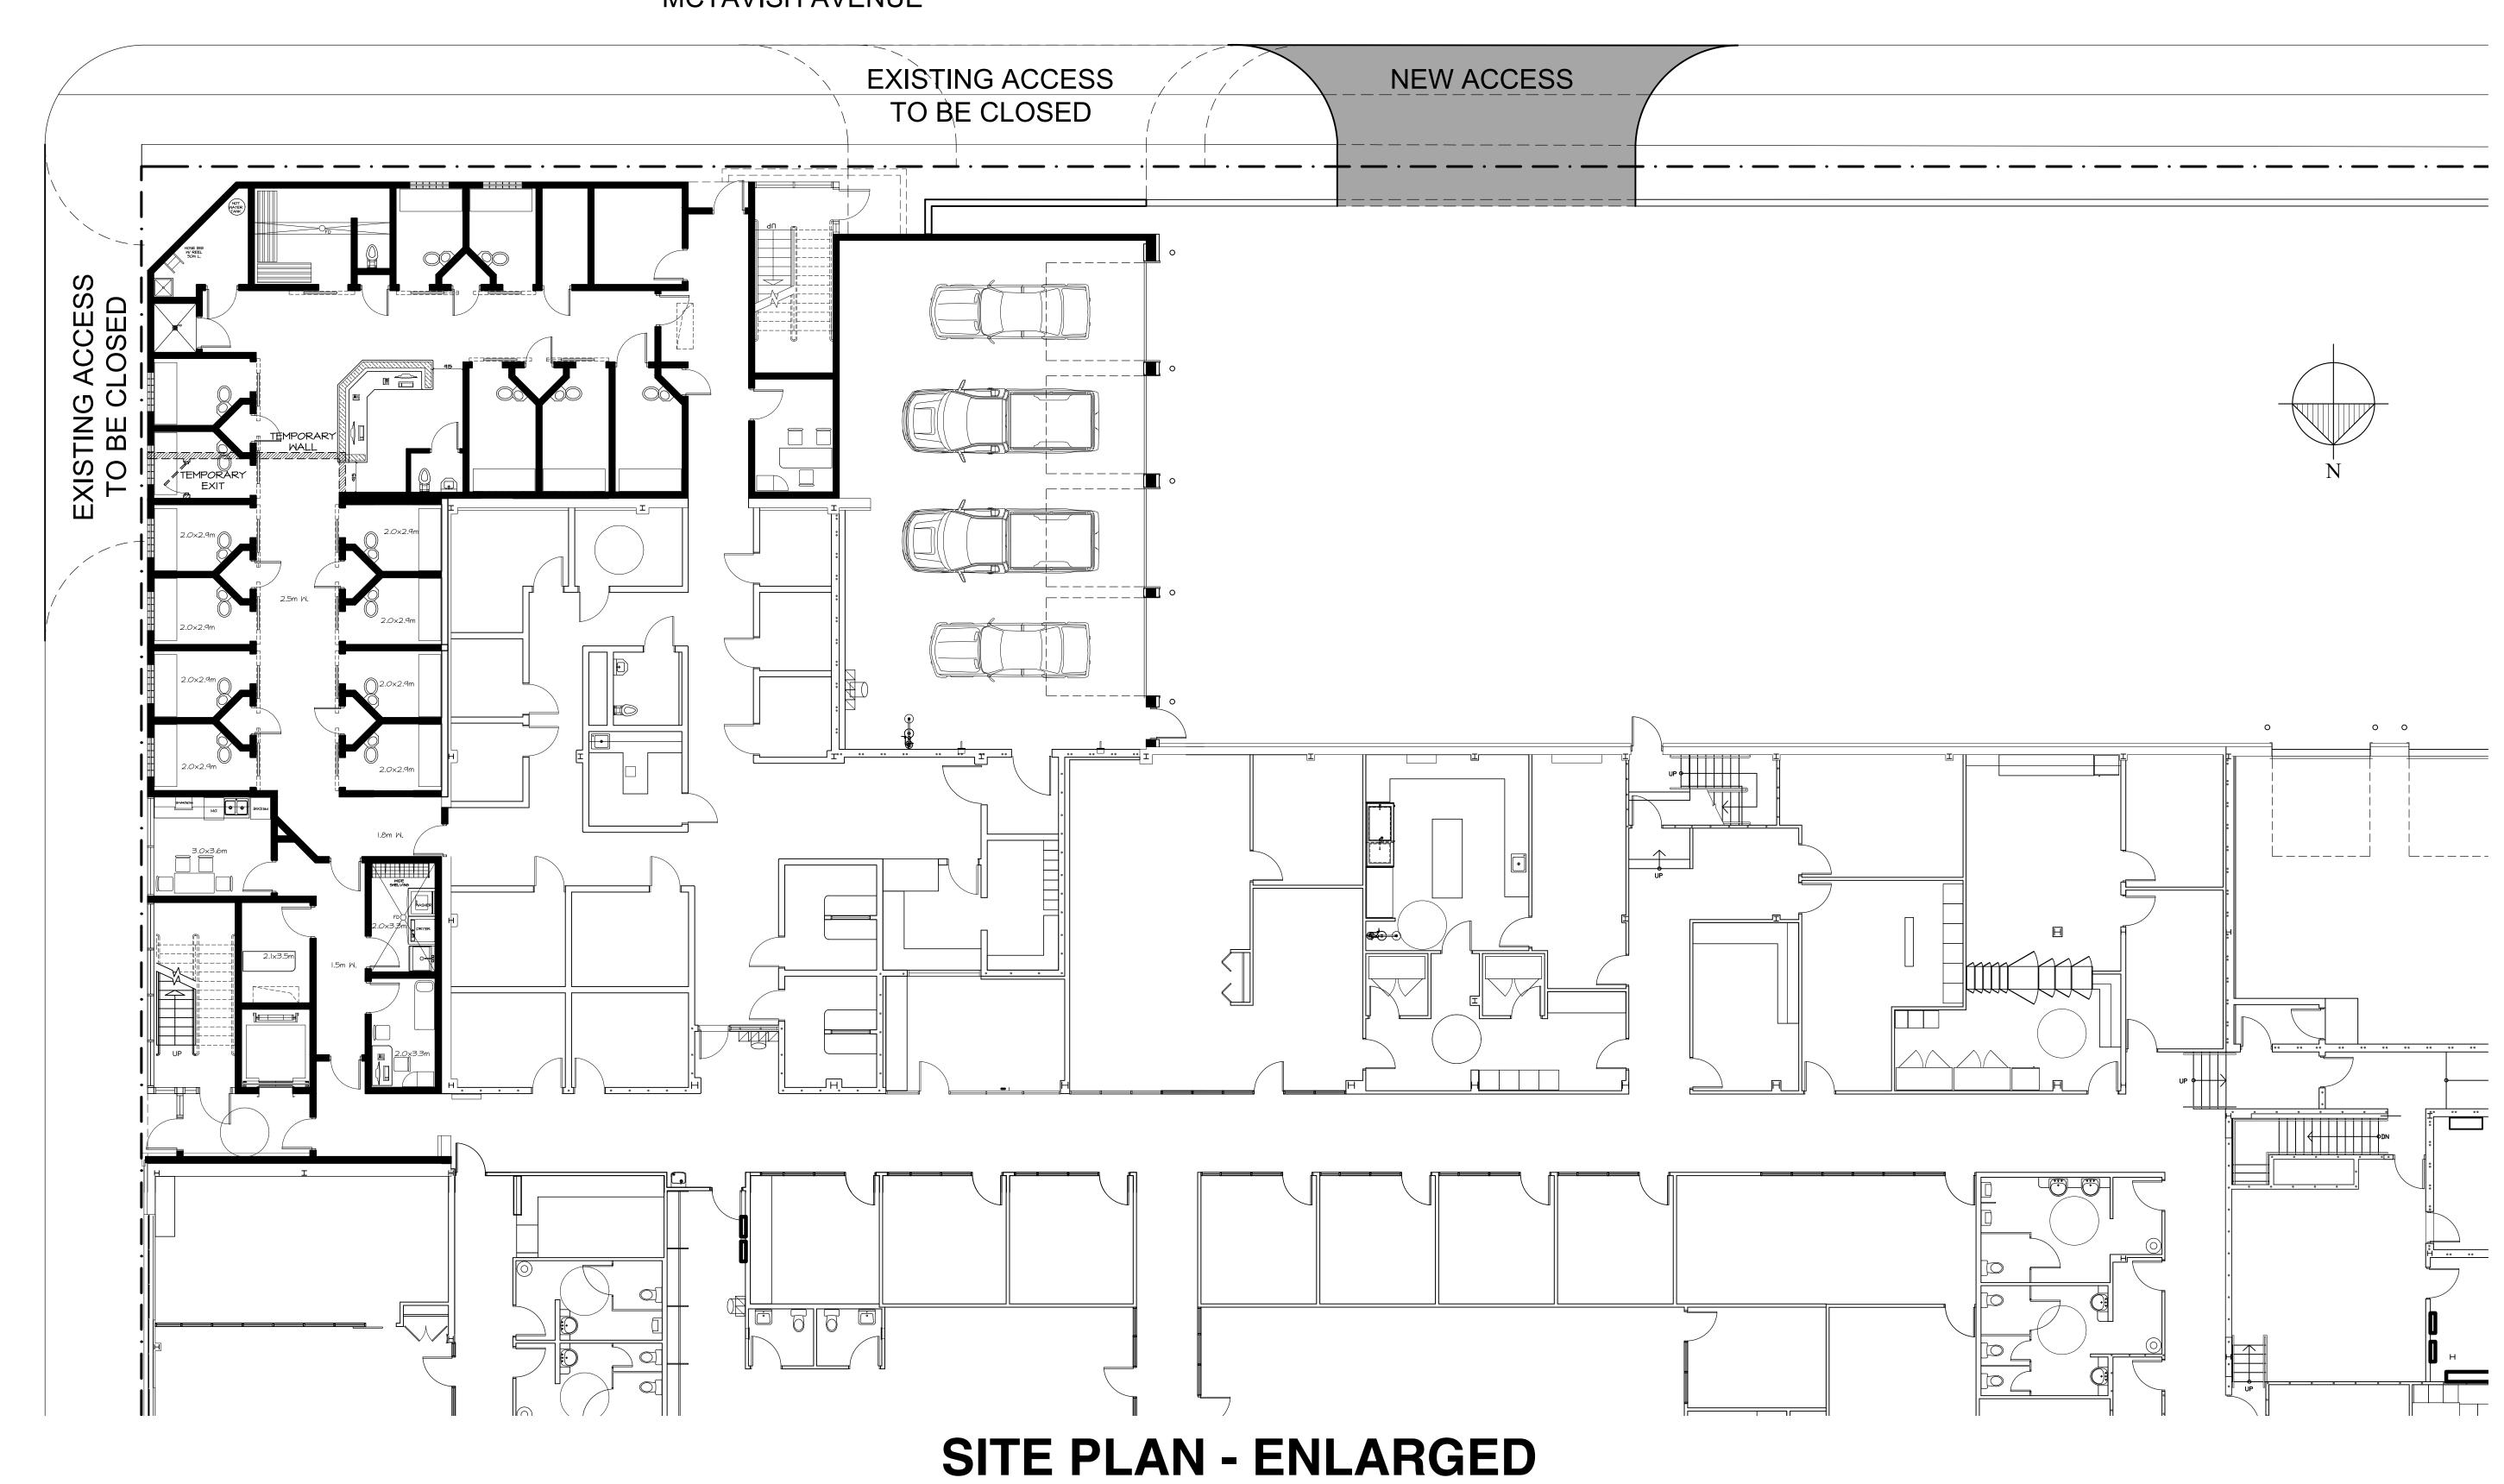

Dear Sir/Madame,

Brandon Police Services (BPS) is requesting to expand their current building at the south-east corner of 1020 Victoria Avenue in Brandon, Manitoba.

BPS had an agreement with the Brandon Correctional Centre for direct lock-up needs. The agreement abruptly ended in 2020 due to the Covid-19 pandemic, with no intension of re-establishing an agreement in the future. BPS requires an expansion to the existing detention facility to accommodate direct lock-up needs.

BPS is currently working with an Architect firm on the design of the expansion. The proposed expansion is approximately 4800 square feet and will consist of 20+ wet cells, office space and a 2<sup>nd</sup> level for future growth. BPS anticipates a construction start date of October 2021 with completion in March 2023.

A building permit application will follow once the design is finalized and sealed by an Engineer. We would like approval of this application so we can authorize our design team to advance to detailed design.

## THE CITY OF BRANDON **POLICE DEPARTMENT BRANDON POLICE BUILDING EXPANSION**

## SITE PLAN

STREET

1TH

 $\overline{}$ 

MCTAVISH AVENUE

**10th STREET** 

## THE CITY OF BRANDON POLICE DEPARTMENT BRANDON POLICE BUILDING EXPANSION