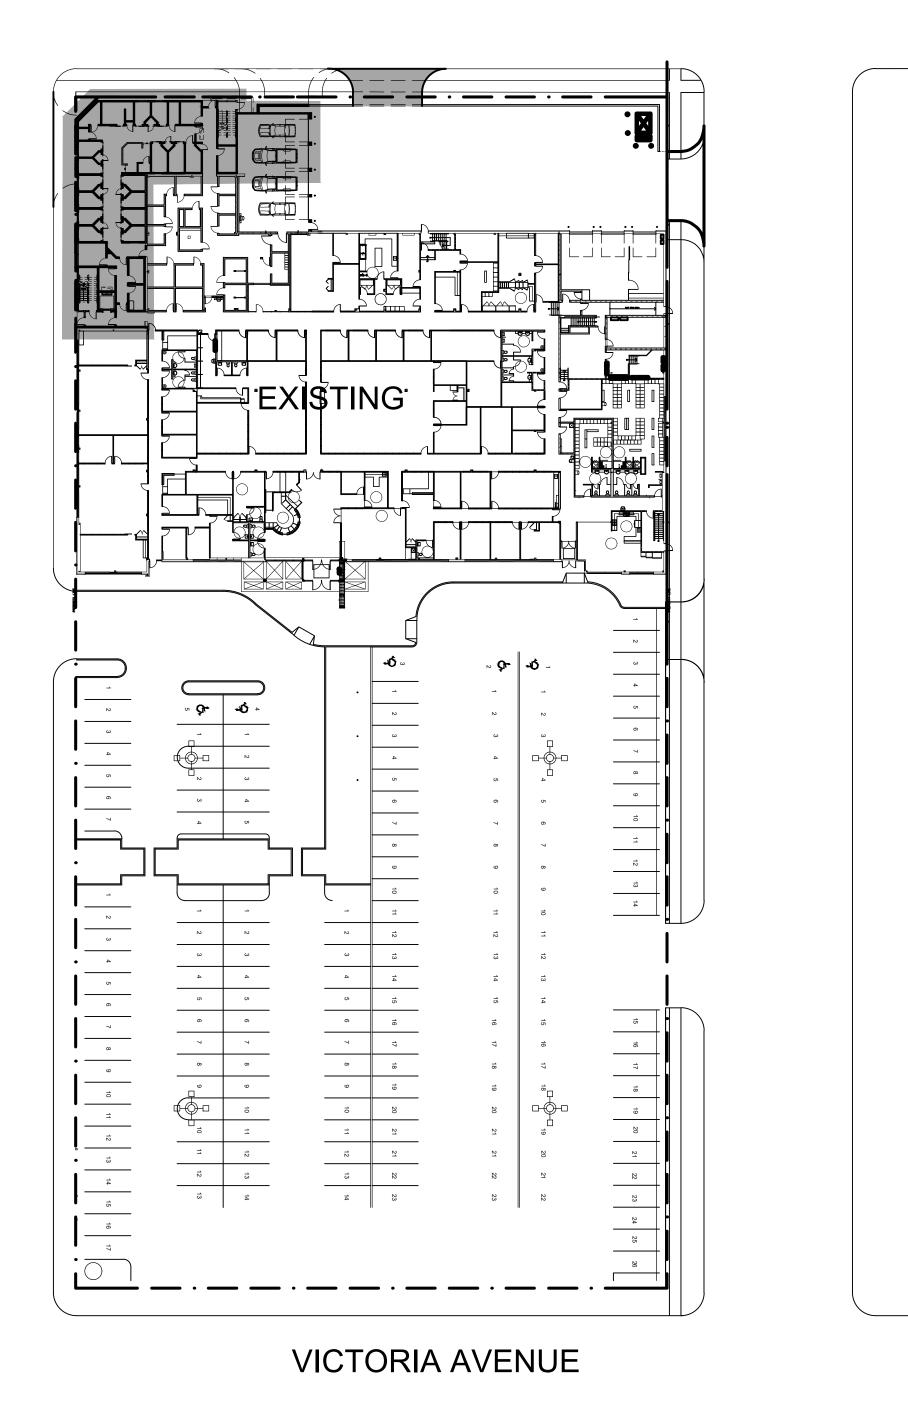

Dear Sir/Madame,

Brandon Police Services (BPS) is requesting to expand their current building at the south-east corner of 1020 Victoria Avenue in Brandon, Manitoba.

BPS had an agreement with the Brandon Correctional Centre for direct lock-up needs. The agreement abruptly ended in 2020 due to the Covid-19 pandemic, with no intension of re-establishing an agreement in the future. BPS requires an expansion to the existing detention facility to accommodate direct lock-up needs.

BPS is currently working with an Architect firm on the design of the expansion. The proposed expansion is approximately 4800 square feet and will consist of 20+ wet cells, office space and a 2<sup>nd</sup> level for future growth. BPS anticipates a construction start date of October 2021 with completion in March 2023.

## THE CITY OF BRANDON **POLICE DEPARTMENT BRANDON POLICE BUILDING EXPANSION**

## SITE PLAN

STREET

1TH

 $\overline{}$ 

MCTAVISH AVENUE

**10th STREET** 