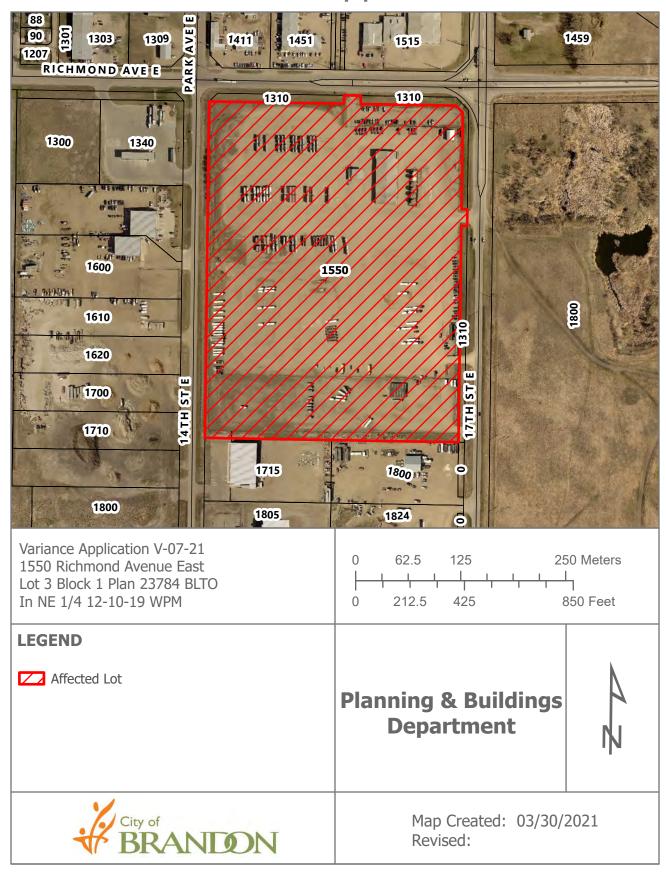

## Variance Application V-07-21



## Variance Application





# Variance Application

#### **Proposed Worker Accommodations**

Footprint Dimensions:  $17.07m \times 18.82m [54 \text{ ft } \times 62 \text{ ft}] \pm$ 

Floor Area:  $321.25 \text{ m}^2 [3,348 \text{ ft}^2] \pm$ Accommodates: 13 workers (maximum)

Washroom: 1 shared; 4 stalls

### L' Landmark

Planning & Design Inc. 298 Waterfront Drive Winnipeg, Manitoba R3B 0G5 Ph: 204-453-8008

Client:

Paul's Hauling

**Project Title:** 

Paul's Hauling

**Drawing Title:** 

Temporary Accommodations Re-location - Site Plan

 Job No.:
 Drawing No.:

 19030
 - 

 Drawn:
 Date:

 ME
 March 22, 2021

Scale(s): As Noted

Checked:

Drawing status:

NOT FOR CONSTRUCTION