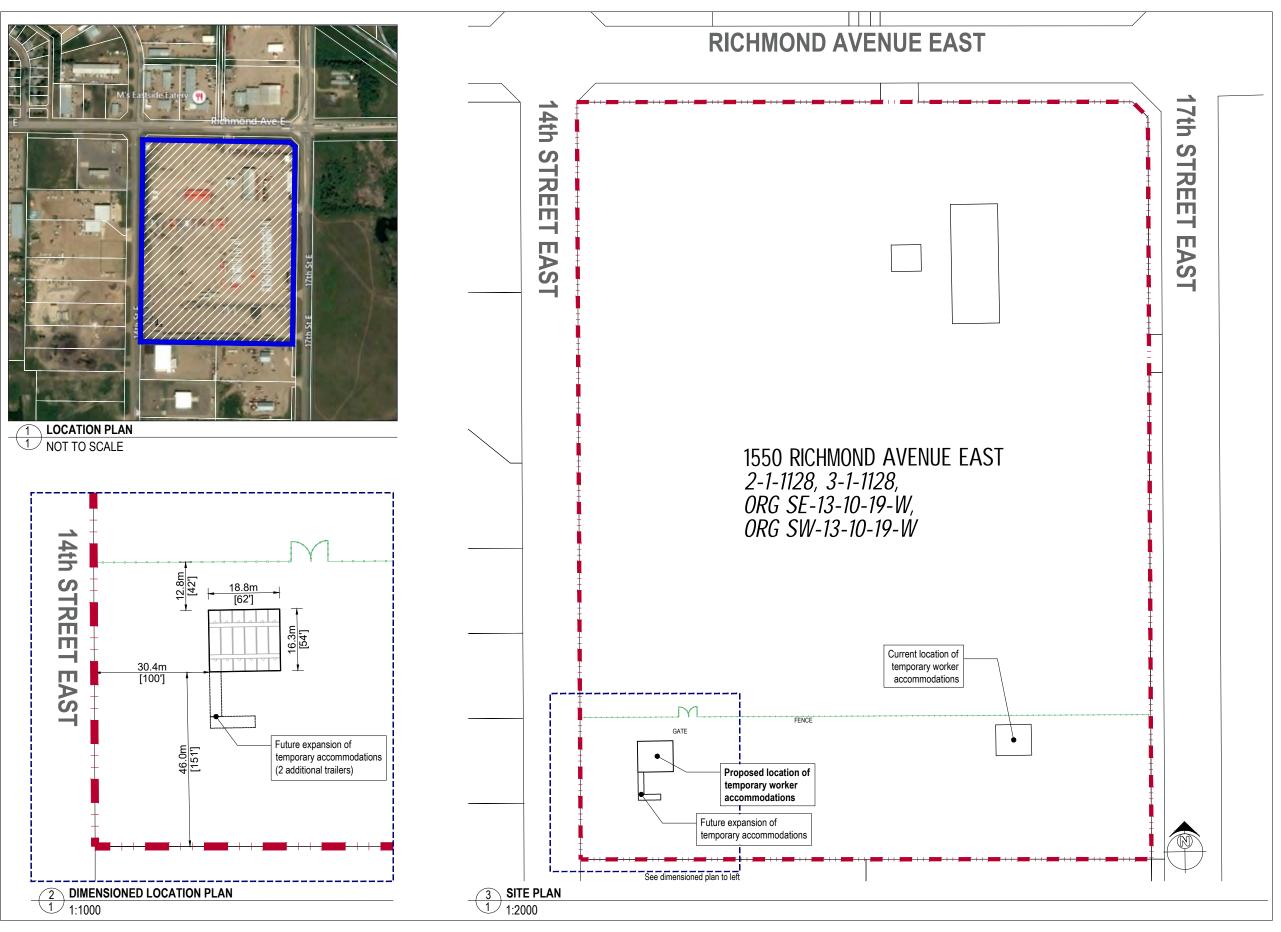

#### **Proposed Worker Accommodations**

Footprint Dimensions:  $17.07m \times 18.82m [54 \text{ ft } \times 62 \text{ ft}] \pm$ 

Floor Area:  $321.25 \text{ m}^2 [3,348 \text{ ft}^2] \pm$ Accommodates: 13 workers (maximum)

Washroom: 1 shared; 4 stalls

### L' Landmark

Planning & Design Inc. 298 Waterfront Drive Winnipeg, Manitoba R3B 0G5 Ph: 204-453-8008

Client:

Paul's Hauling

**Project Title:** 

Paul's Hauling

**Drawing Title:** 

Temporary Accommodations Re-location - Site Plan