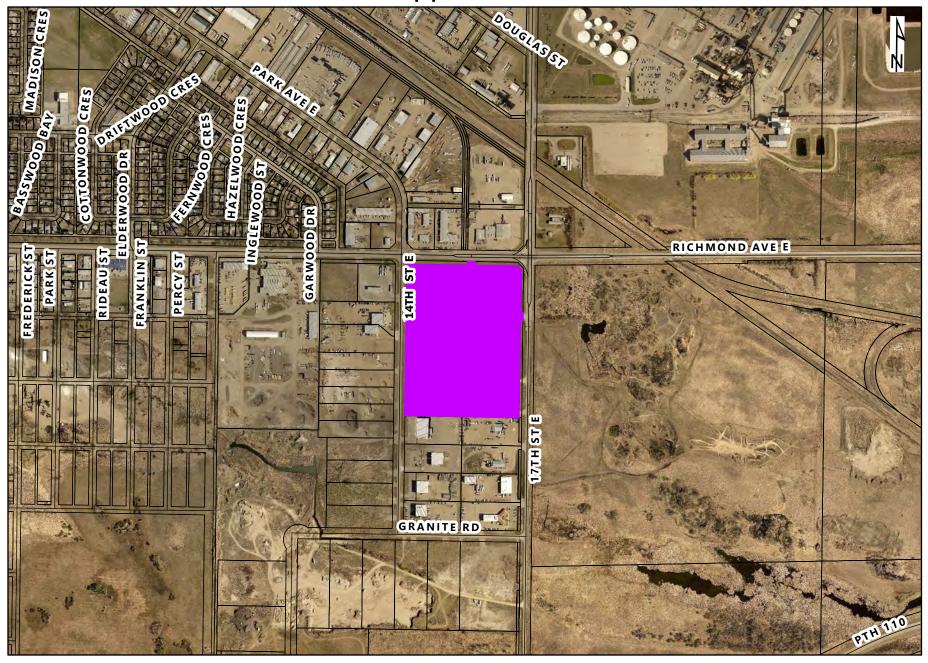

## Variance Application V-07-21



## Variance Application





# Variance Application

#### **Proposed Worker Accommodations**

Footprint Dimensions:  $17.07m \times 18.82m [54 \text{ ft } \times 62 \text{ ft}] \pm$ 

Floor Area:  $321.25 \text{ m}^2 [3,348 \text{ ft}^2] \pm$ Accommodates: 13 workers (maximum)

Washroom: 1 shared; 4 stalls

### L' Landmark

Planning & Design Inc. 298 Waterfront Drive Winnipeg, Manitoba R3B 0G5 Ph: 204-453-8008

Client:

Paul's Hauling

**Project Title:** 

Paul's Hauling

**Drawing Title:** 

Temporary Accommodations Re-location - Site Plan

 Job No.:
 Drawing No.:

 19030
 - 

 Drawn:
 Date:

 ME
 March 22, 2021

Scale(s): As Noted

Checked:

Drawing status:

NOT FOR CONSTRUCTION