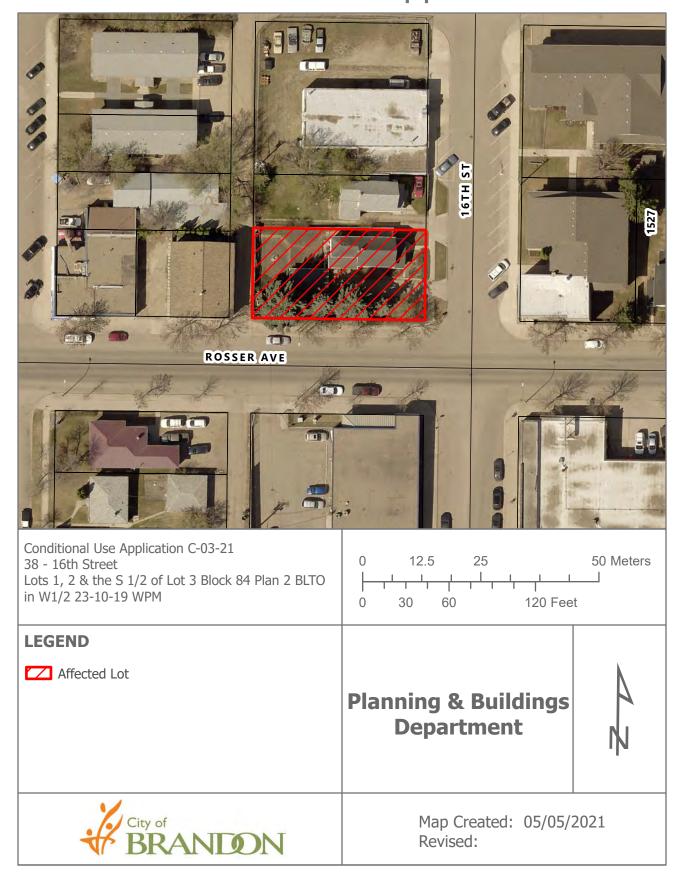

## Conditional Use Application C-03-21



## Conditional Use Application









DEVELOPER:



340 Park Ave East | Brandon Manitoba | R7A 7A7 Keller: 204-728-1326 | Premier: 204-573-9600 info@kellerdevelopments.com | info@premierbuildergroup.ca www.kellerdevelopments.com | www.premierbuildergroup.ca

GENERAL NOTES:



| NO | REVISION | DATE