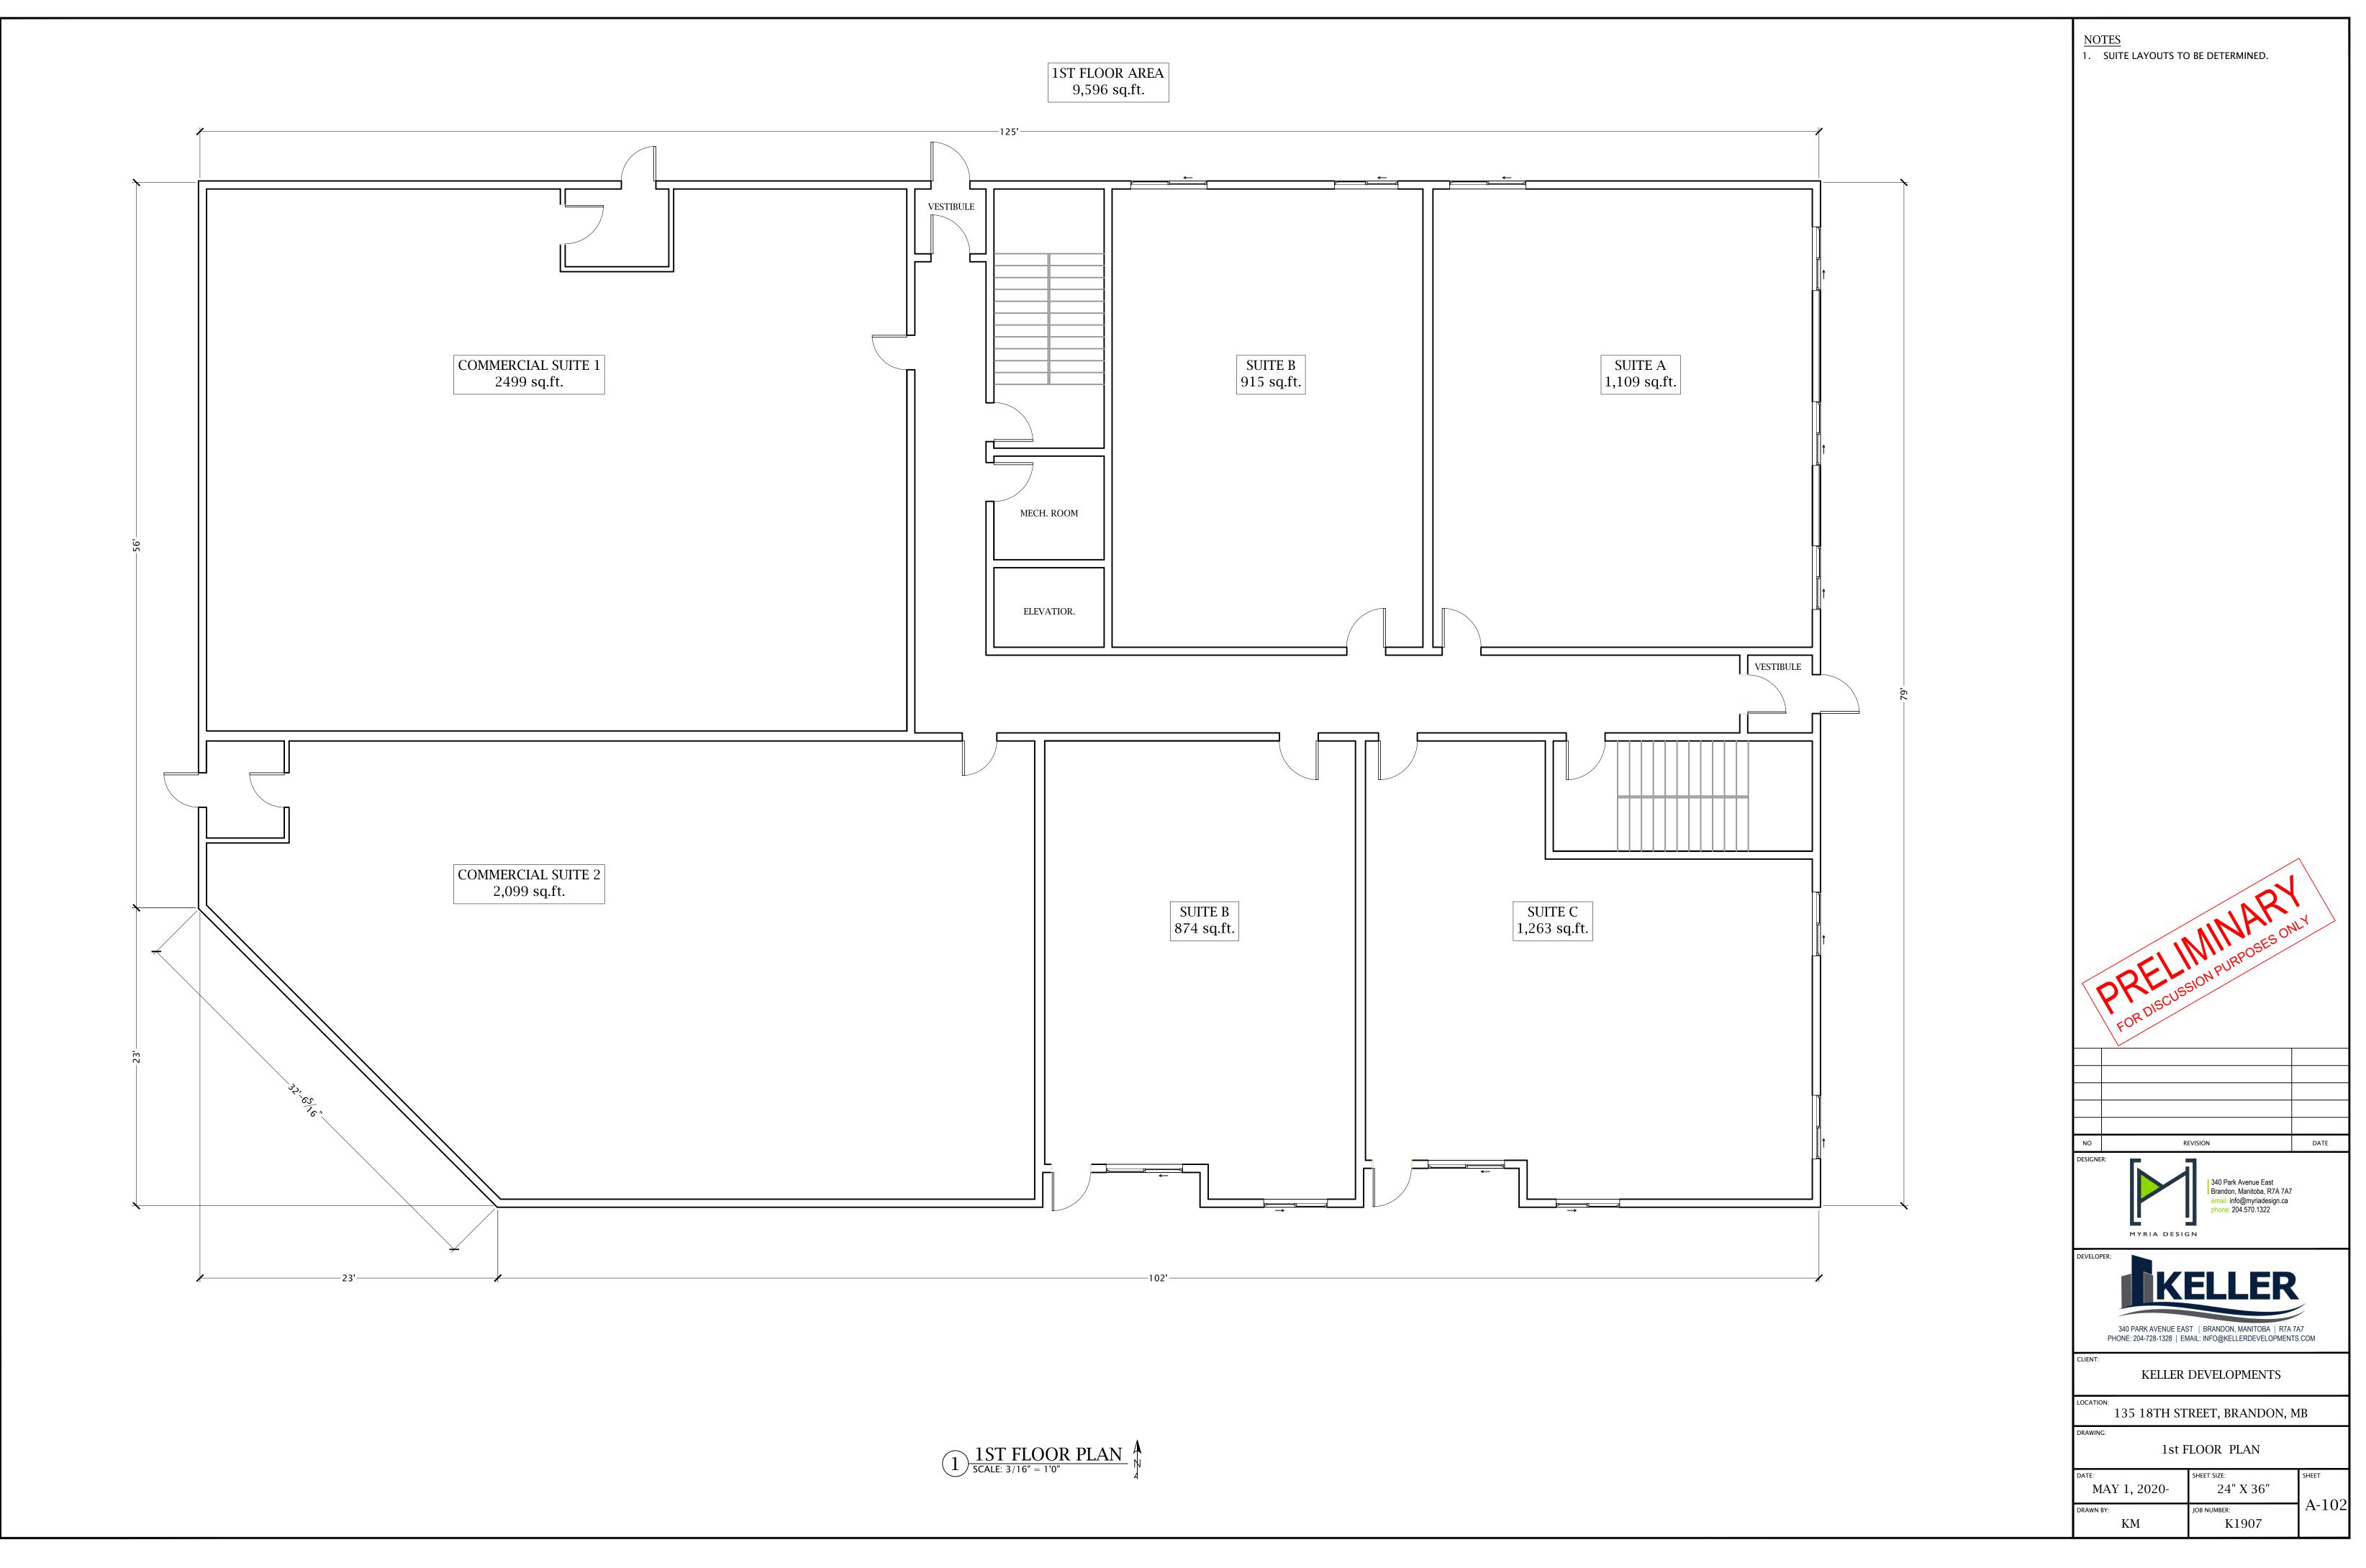

## Schedule "A"











## **18th St Developments** Keller Developments 340 Park Ave E | Brandon, MB

**OWNER / TENANT** Keller Developments DRAWING INDEX TITLE PROJECT - COVER PAGE Exterior Renders PROJECT TYPE COMMERCIAL PAGE LOCATION 1 2 18th st elevation 17th st elevation North Lot Elevation 3 4 5 6 Princess Ave Elevation DEVELO Walnut Starlight Black Metal Siding Metal Siding Mixed Board Black Isle Wood Soffit Finish Cultured Stone Aged Copper Metal Trim & Soffit Timber Bark **KELLER DEVELOPMENTS** Hardi-Board Siding 340 PARK AVE E | BRANDON, MB R7A 7A7 T. (204) 728-1328 | EMAIL. INFO@KELLERDEVELOPMENTS.COM

| property development by  Event Provide a state of the second seco | · · · · · · · · · · · · · · · · · · · |
|--------------------------------------------------------------------------------------