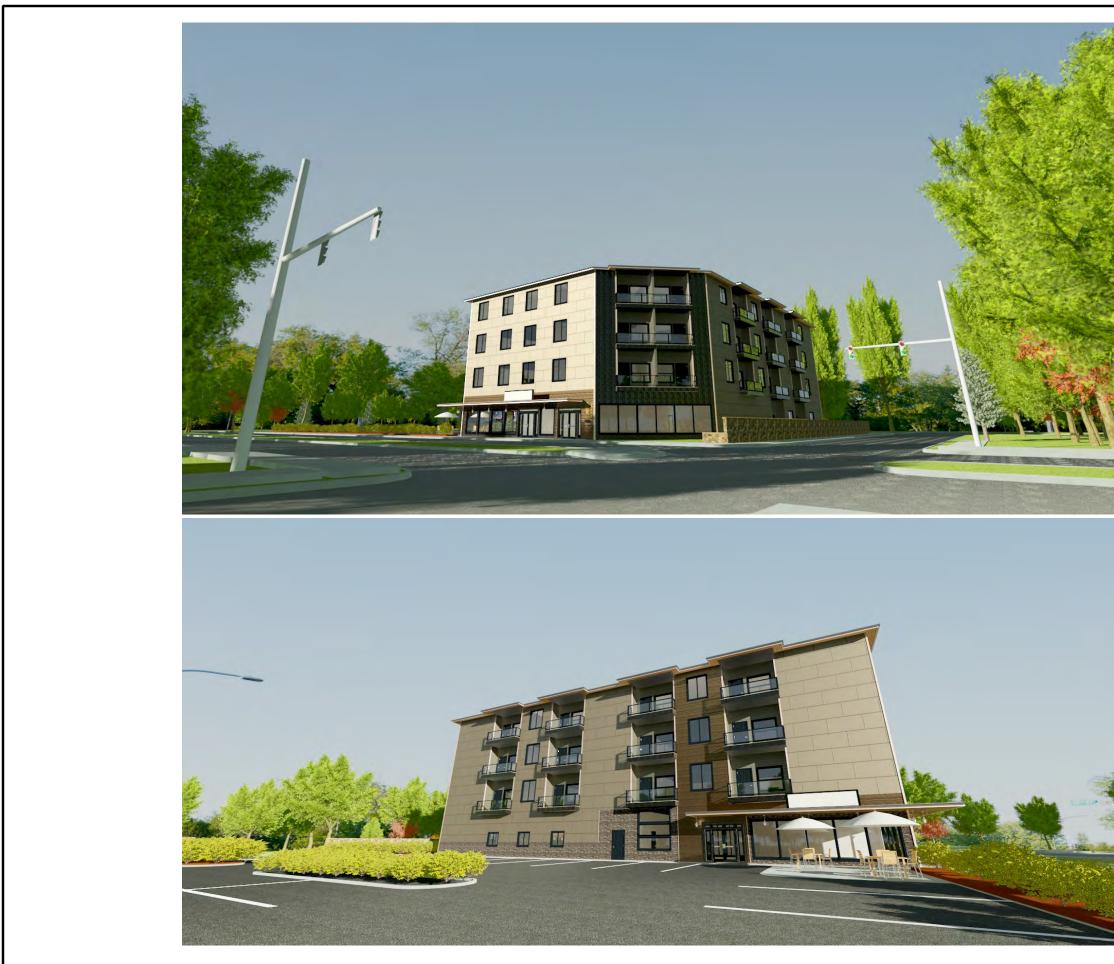

## **18th St Developments** Keller Developments 340 Park Ave E | Brandon, MB

**OWNER / TENANT** Keller Developments DRAWING INDEX TITLE PROJECT - COVER PAGE Exterior Renders PROJECT TYPE COMMERCIAL PAGE LOCATION 1 2 18th st elevation 17th st elevation North Lot Elevation 3 4 5 6 Princess Ave Elevation DEVELO Walnut Starlight Black Metal Siding Metal Siding Mixed Board Black Isle Wood Soffit Finish Cultured Stone Aged Copper Metal Trim & Soffit Timber Bark **KELLER DEVELOPMENTS** Hardi-Board Siding 340 PARK AVE E | BRANDON, MB R7A 7A7 T. (204) 728-1328 | EMAIL. INFO@KELLERDEVELOPMENTS.COM