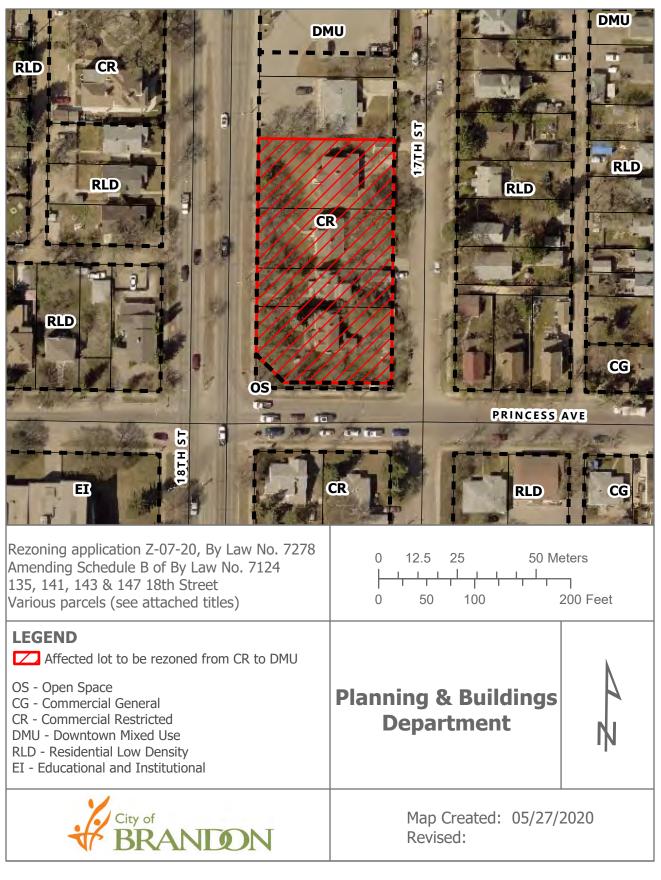

## Schedule "A"











## **18th St Developments** Keller Developments 340 Park Ave E | Brandon, MB

**OWNER / TENANT** Keller Developments DRAWING INDEX TITLE PROJECT - COVER PAGE Exterior Renders PROJECT TYPE COMMERCIAL PAGE LOCATION 1 2 18th st elevation 17th st elevation North Lot Elevation 3 4 5 6 Princess Ave Elevation DEVELO Walnut Starlight Black Metal Siding Metal Siding Mixed Board Black Isle Wood Soffit Finish Cultured Stone Aged Copper Metal Trim & Soffit Timber Bark **KELLER DEVELOPMENTS** Hardi-Board Siding 340 PARK AVE E | BRANDON, MB R7A 7A7 T. (204) 728-1328 | EMAIL. INFO@KELLERDEVELOPMENTS.COM

| property development by  Event Provide a state of the second seco | · · · · · · · · · · · · · · · · · · · |
|----------------------------------------------------------------------------------