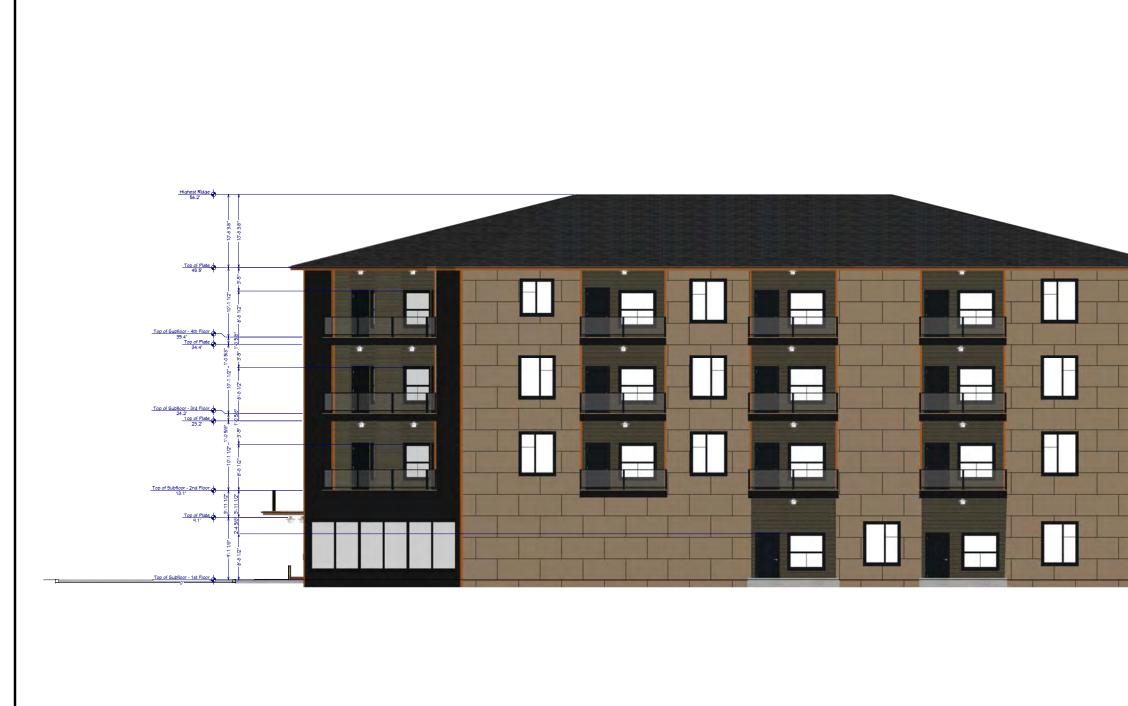

## **18th St Developments** Keller Developments 340 Park Ave E | Brandon, MB

**OWNER / TENANT** Keller Developments DRAWING INDEX TITLE PROJECT - COVER PAGE Exterior Renders PROJECT TYPE COMMERCIAL PAGE LOCATION 1 2 18th st elevation 17th st elevation North Lot Elevation 3 4 5 6 Princess Ave Elevation DEVELO Walnut Starlight Black Metal Siding Metal Siding Mixed Board Black Isle Wood Soffit Finish Cultured Stone Aged Copper Metal Trim & Soffit Timber Bark **KELLER DEVELOPMENTS** Hardi-Board Siding 340 PARK AVE E | BRANDON, MB R7A 7A7 T. (204) 728-1328 | EMAIL. INFO@KELLERDEVELOPMENTS.COM