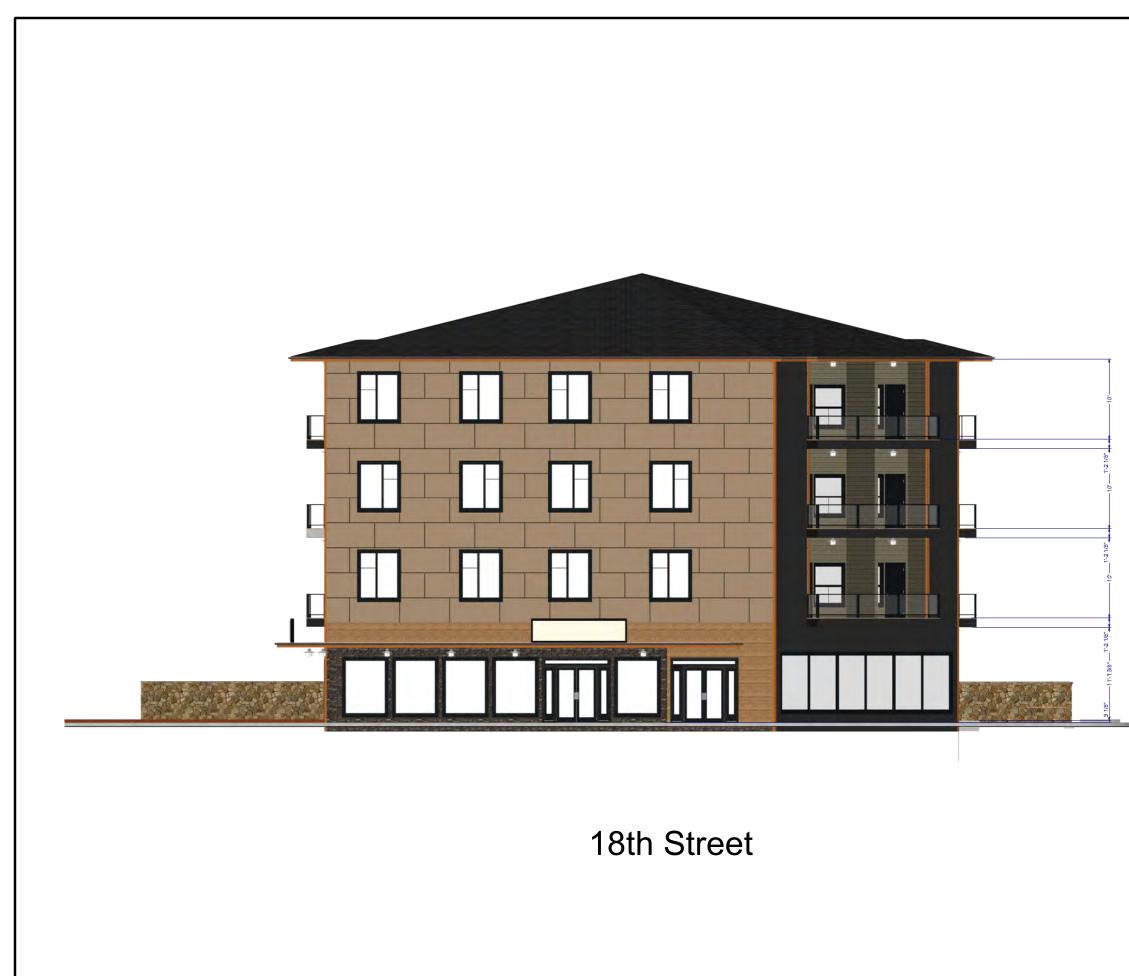

## **18th St Developments** Keller Developments 340 Park Ave E | Brandon, MB

**OWNER / TENANT** Keller Developments DRAWING INDEX TITLE PROJECT - COVER PAGE Exterior Renders PROJECT TYPE COMMERCIAL PAGE LOCATION 1 2 18th st elevation 17th st elevation North Lot Elevation 3 4 5 6 Princess Ave Elevation DEVELO Walnut Starlight Black Metal Siding Metal Siding Mixed Board Black Isle Wood Soffit Finish Cultured Stone Aged Copper Metal Trim & Soffit Timber Bark **KELLER DEVELOPMENTS** Hardi-Board Siding 340 PARK AVE E | BRANDON, MB R7A 7A7 T. (204) 728-1328 | EMAIL. INFO@KELLERDEVELOPMENTS.COM