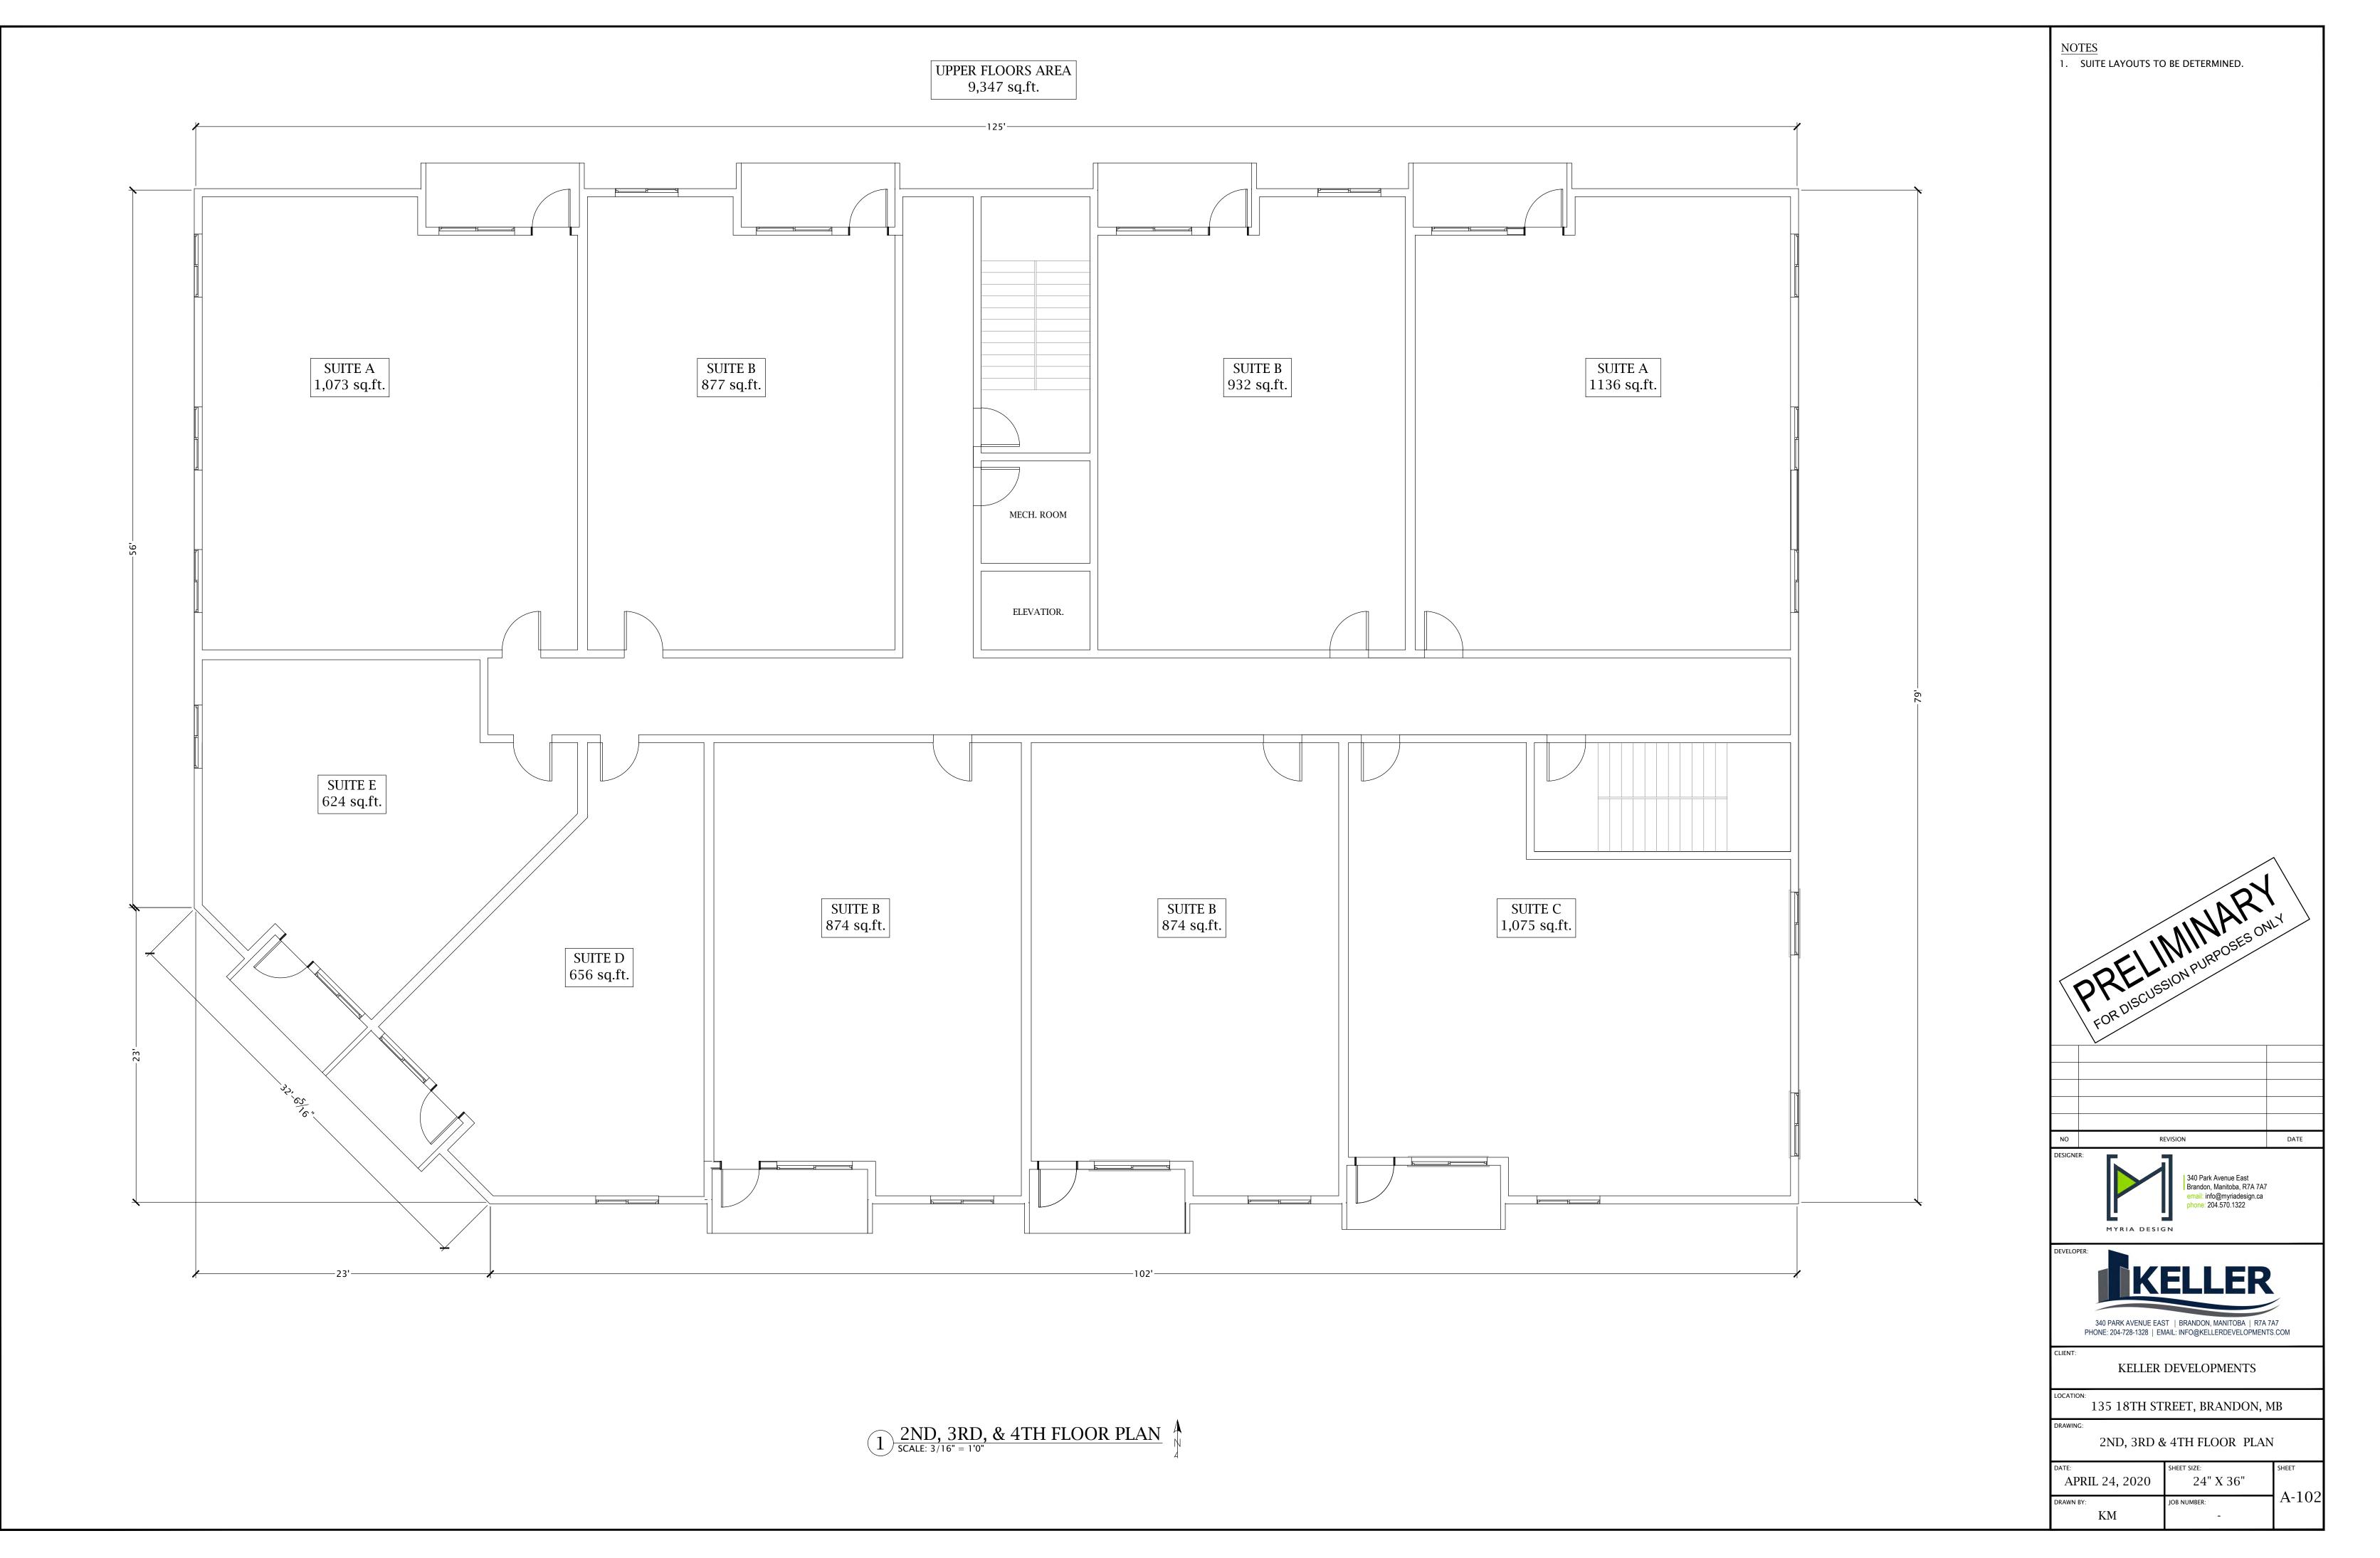

## Schedule "A"











## **18th St Developments** Keller Developments 340 Park Ave E | Brandon, MB

**OWNER / TENANT** Keller Developments DRAWING INDEX TITLE PROJECT - COVER PAGE Exterior Renders PROJECT TYPE COMMERCIAL PAGE LOCATION 1 2 18th st elevation 17th st elevation North Lot Elevation 3 4 5 6 Princess Ave Elevation DEVELO Walnut Starlight Black Metal Siding Metal Siding Mixed Board Black Isle Wood Soffit Finish Cultured Stone Aged Copper Metal Trim & Soffit Timber Bark **KELLER DEVELOPMENTS** Hardi-Board Siding 340 PARK AVE E | BRANDON, MB R7A 7A7 T. (204) 728-1328 | EMAIL. INFO@KELLERDEVELOPMENTS.COM

| property development by  Event Provide a state of the second seco | · · · · · · · · · · · · · · · · · · · |
|----------------------------------------------------------------------------------------