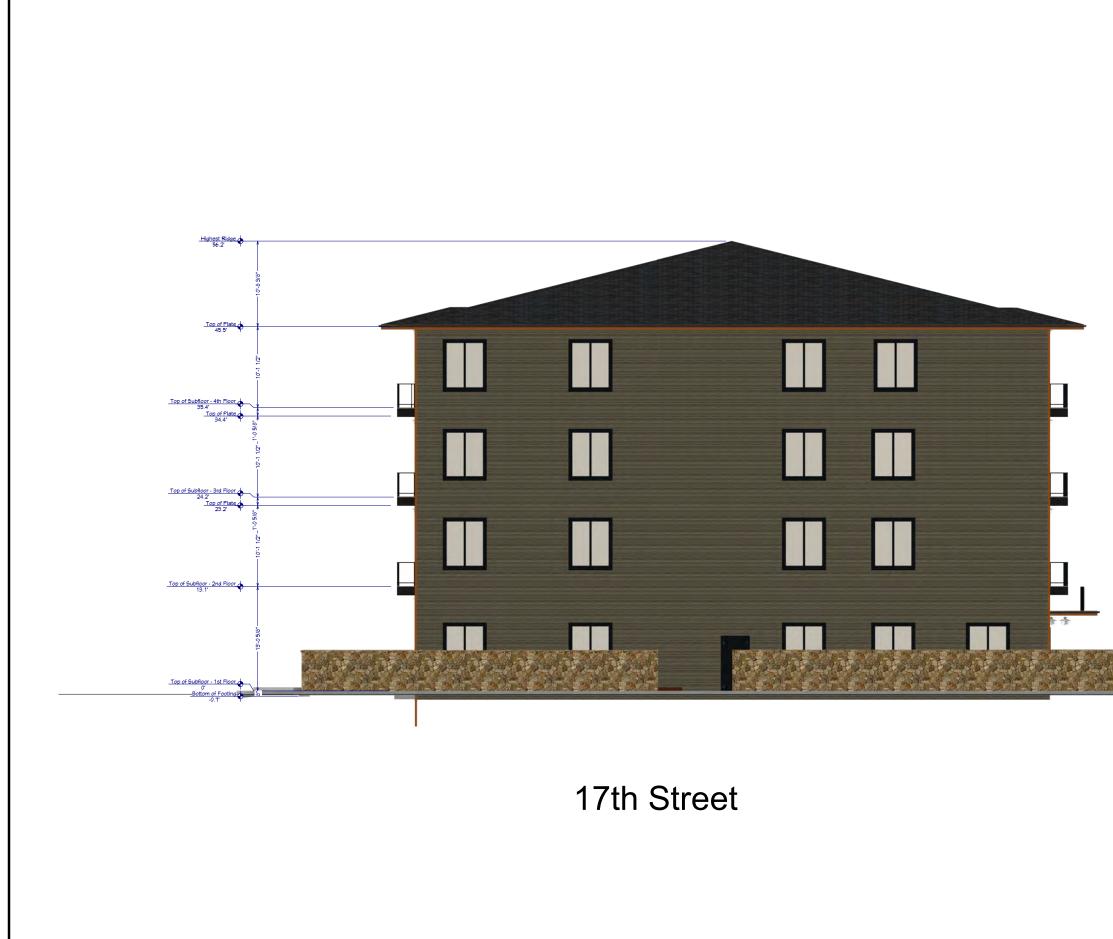

## **18th St Developments** Keller Developments 340 Park Ave E | Brandon, MB

**OWNER / TENANT** Keller Developments DRAWING INDEX TITLE PROJECT - COVER PAGE Exterior Renders PROJECT TYPE COMMERCIAL PAGE LOCATION 1 2 18th st elevation 17th st elevation North Lot Elevation 3 4 5 6 Princess Ave Elevation DEVELO Walnut Starlight Black Metal Siding Metal Siding Mixed Board Black Isle Wood Soffit Finish Cultured Stone Aged Copper Metal Trim & Soffit Timber Bark **KELLER DEVELOPMENTS** Hardi-Board Siding 340 PARK AVE E | BRANDON, MB R7A 7A7 T. (204) 728-1328 | EMAIL. INFO@KELLERDEVELOPMENTS.COM