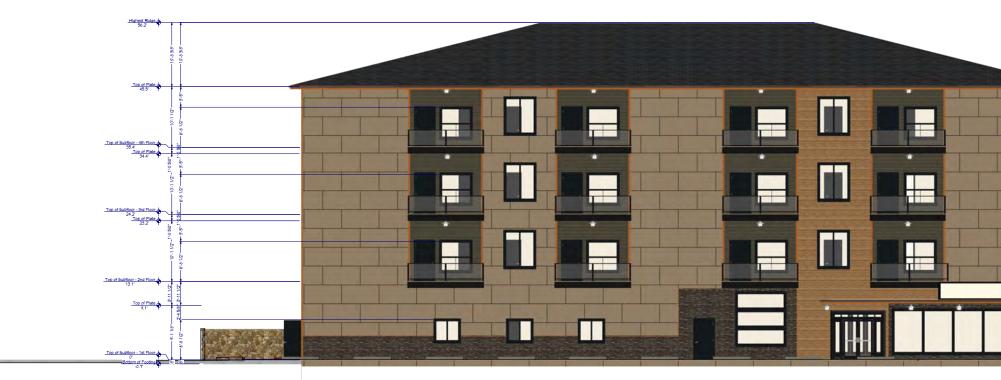

## **18th St Developments** Keller Developments 340 Park Ave E | Brandon, MB

**OWNER / TENANT** Keller Developments DRAWING INDEX TITLE PROJECT - COVER PAGE Exterior Renders PROJECT TYPE COMMERCIAL PAGE LOCATION 1 2 18th st elevation 17th st elevation North Lot Elevation 3 4 5 6 Princess Ave Elevation DEVELO Walnut Starlight Black Metal Siding Metal Siding Mixed Board Black Isle Wood Soffit Finish Cultured Stone Aged Copper Metal Trim & Soffit Timber Bark **KELLER DEVELOPMENTS** Hardi-Board Siding 340 PARK AVE E | BRANDON, MB R7A 7A7 T. (204) 728-1328 | EMAIL. INFO@KELLERDEVELOPMENTS.COM