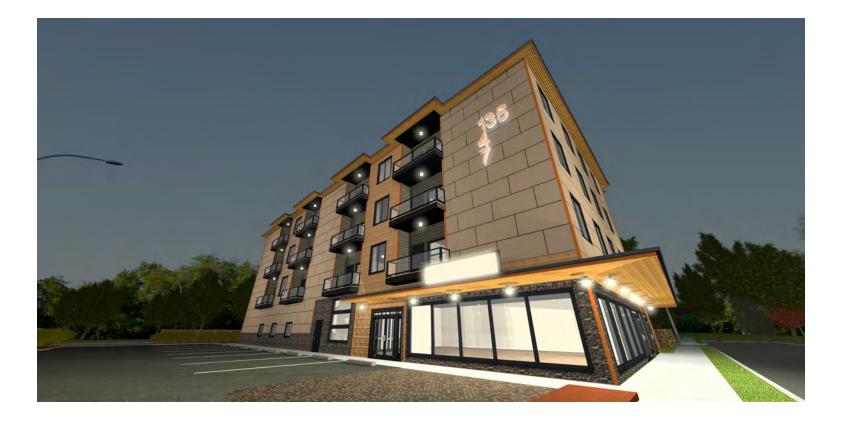

## **18th St Developments** Keller Developments 340 Park Ave E | Brandon, MB

**OWNER / TENANT** Keller Developments DRAWING INDEX TITLE PROJECT - COVER PAGE Exterior Renders PROJECT TYPE COMMERCIAL PAGE LOCATION 1 2 18th st elevation 17th st elevation North Lot Elevation 3 4 5 6 Princess Ave Elevation DEVELO Walnut Starlight Black Metal Siding Metal Siding Mixed Board Black Isle Wood Soffit Finish Cultured Stone Aged Copper Metal Trim & Soffit Timber Bark **KELLER DEVELOPMENTS** Hardi-Board Siding 340 PARK AVE E | BRANDON, MB R7A 7A7 T. (204) 728-1328 | EMAIL. INFO@KELLERDEVELOPMENTS.COM