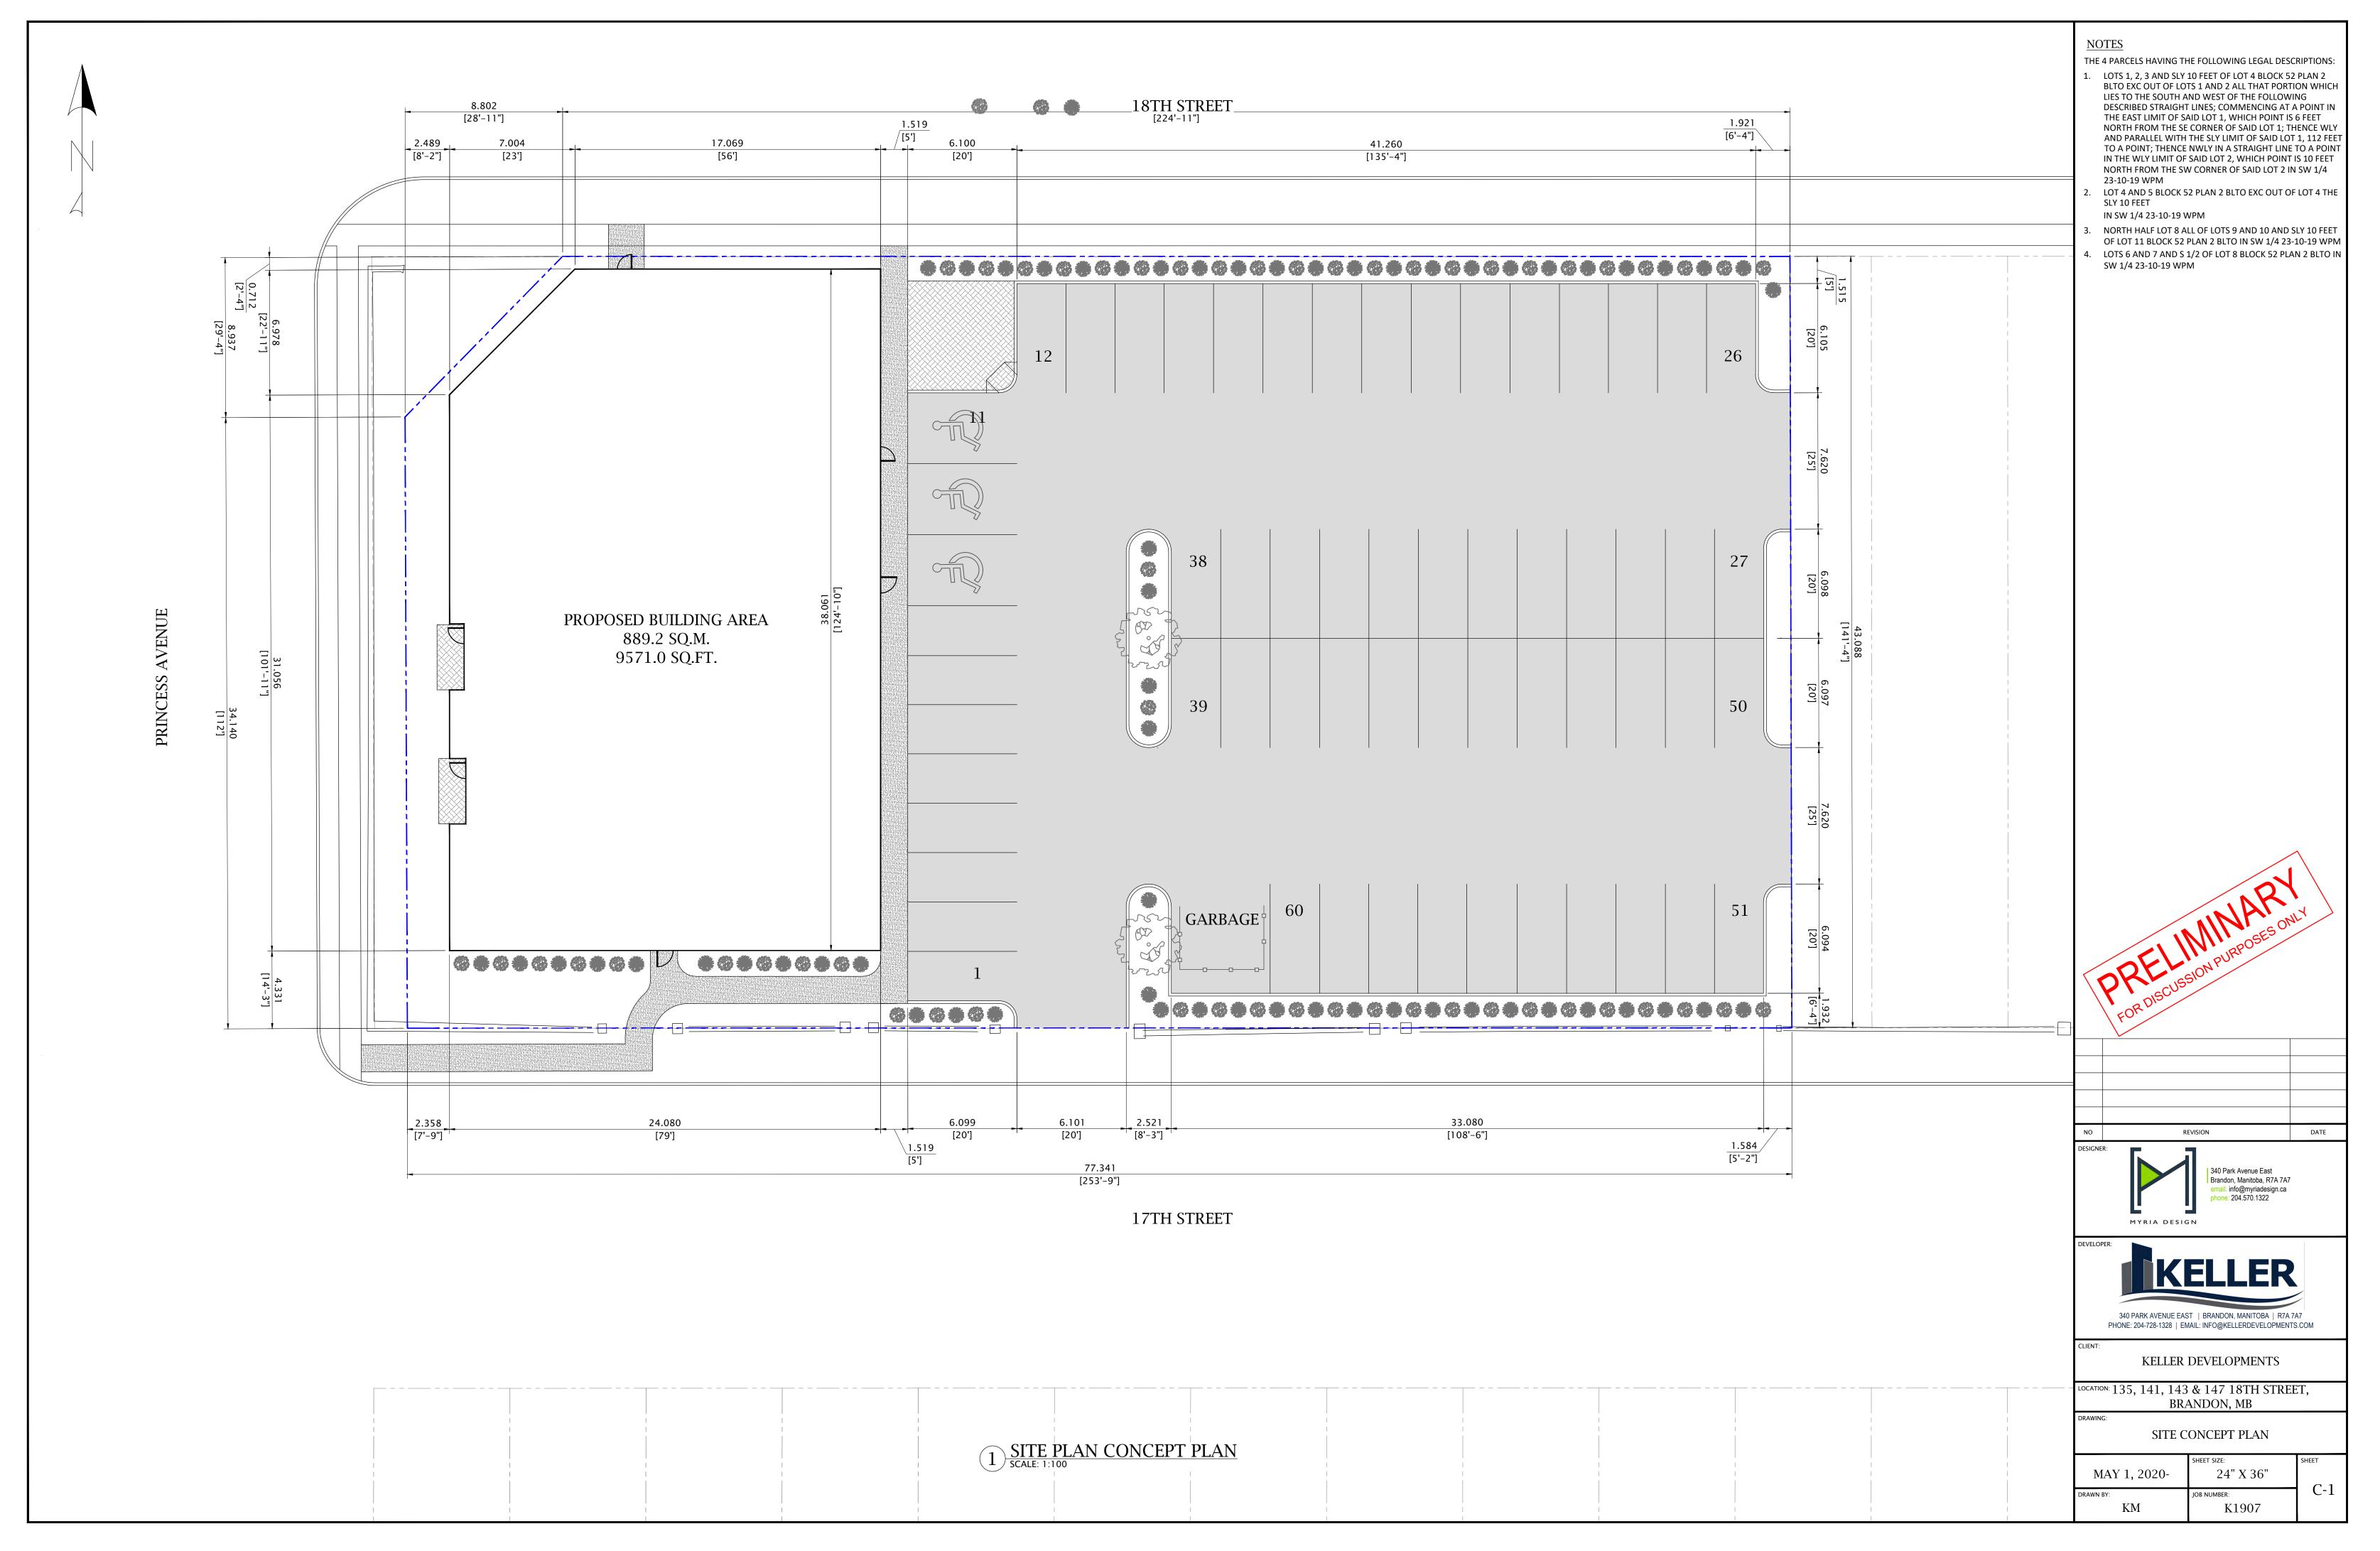

## Schedule "A"











## **18th St Developments** Keller Developments 340 Park Ave E | Brandon, MB

**OWNER / TENANT** Keller Developments DRAWING INDEX TITLE PROJECT - COVER PAGE Exterior Renders PROJECT TYPE COMMERCIAL PAGE LOCATION 1 2 18th st elevation 17th st elevation North Lot Elevation 3 4 5 6 Princess Ave Elevation DEVELO Walnut Starlight Black Metal Siding Metal Siding Mixed Board Black Isle Wood Soffit Finish Cultured Stone Aged Copper Metal Trim & Soffit Timber Bark **KELLER DEVELOPMENTS** Hardi-Board Siding 340 PARK AVE E | BRANDON, MB R7A 7A7 T. (204) 728-1328 | EMAIL. INFO@KELLERDEVELOPMENTS.COM

| property development by  Event Provide a state of the second seco | · · · · · · · · · · · · · · · · · · · |
|------------------------------------------------------------------------------------