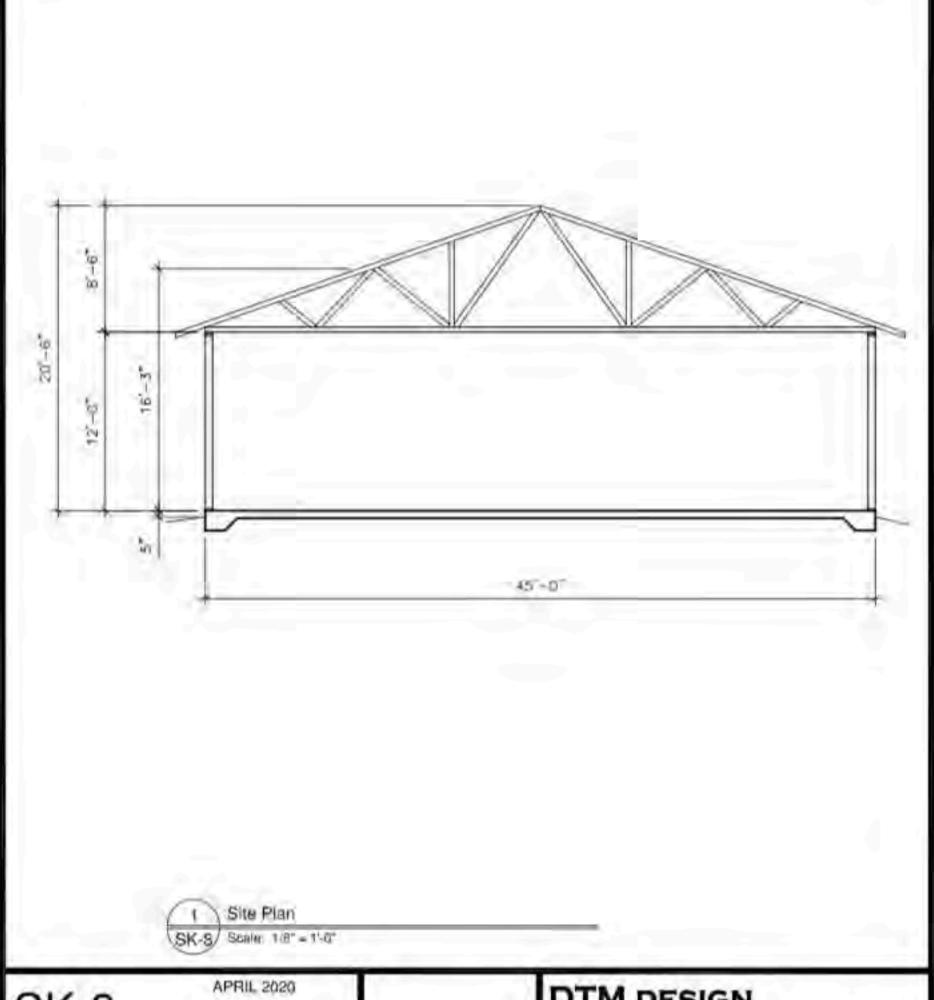

April 27, 2020

CITY OF BRANDON
PLANNING&BUILDING DEPARTMENT
638 PRINCESS AVENUE, BRANDON

TO WHOM IT MAY CONCERN:

Re: 2227 LYNDALE DRIVE VARIANCE APPLICATION

MY NAME IS RAY SEDGWICK AND I AM APPLYING FOR A VARIANCE OF THE ZONING BY-LAW TO INCREASE THE PROPOSED GARAGE HEIGHT FROM 4M (13.1 FT)T O 5.1M (16.7FT) IN ORDER TO PUT A GARAGE IN THE SOUTHEAST CORNER OF THE PROPERTY AT 2227 LYNDALE DRIVE.

I AM LOOKING TO APPLY FOR A PERMIT. I WOULD LIKE TO BUILD A GARAGE 45X 55 WITH THE HIEGHT AT THE MID HIEGHT FOR THE TRUSS TO BE 16'8" IN HIEGHT. THE REASON FOR THE HEIGHT IS TO STORE MY TOYS IN IT. I WOULD NEED A GARAGE DOOR HIEGHT OF 10' TO GET MY TOYS IN EX. CAMPER, QUADS, BOAT, and SLEDS. THESE WOULD REQUIRE THE HIEGHT OF THE CEILING TO BE 12' HIGH TO FIT THROUGH THE GARAGE DOOR. THE REASON FOR THIS IS TO STOP THE VANDALISM AND TO KEEP THEM OUT OF THE HARSH WEATHER. I HAVE RENTALS AROUND TOWN WHERE IO KEEP SOME OF MY THINGS IN THOSE GARAGES BUT WE ARE GETTING TIRED OF THE RENTING AND WOULD LIKE TO SELL THEM. I WOULD LIKE TO HAVE THE ITEMS ON MY PROPERTY TO KEEP AN EYE ON THEM. MY LOT SIZE IS 75X200 DEEP SO WOULD NOT EXCEED THE 60% OF MY LAND. ALSO IT WOULD NOT EXCEED THE HEIGHT OF MY HOUSE AS IT IS OVER 30' HIGH AND YOU WOULDN'T SEE IT FROM THE ROAD.

THANKS,

**RAY SEDGWICK** 

SK-8

NEW GARAGE/SHOP
RAY SEDGEWICK
2227 LYNDALE DRIVE
BRANDON, MANITOBA

DTM DESIGN 853-14TH STREET BRANDON MB R7A 4V5 PH 727-8627 FAX 727-8G27 DTM@WCGWAVE.CA