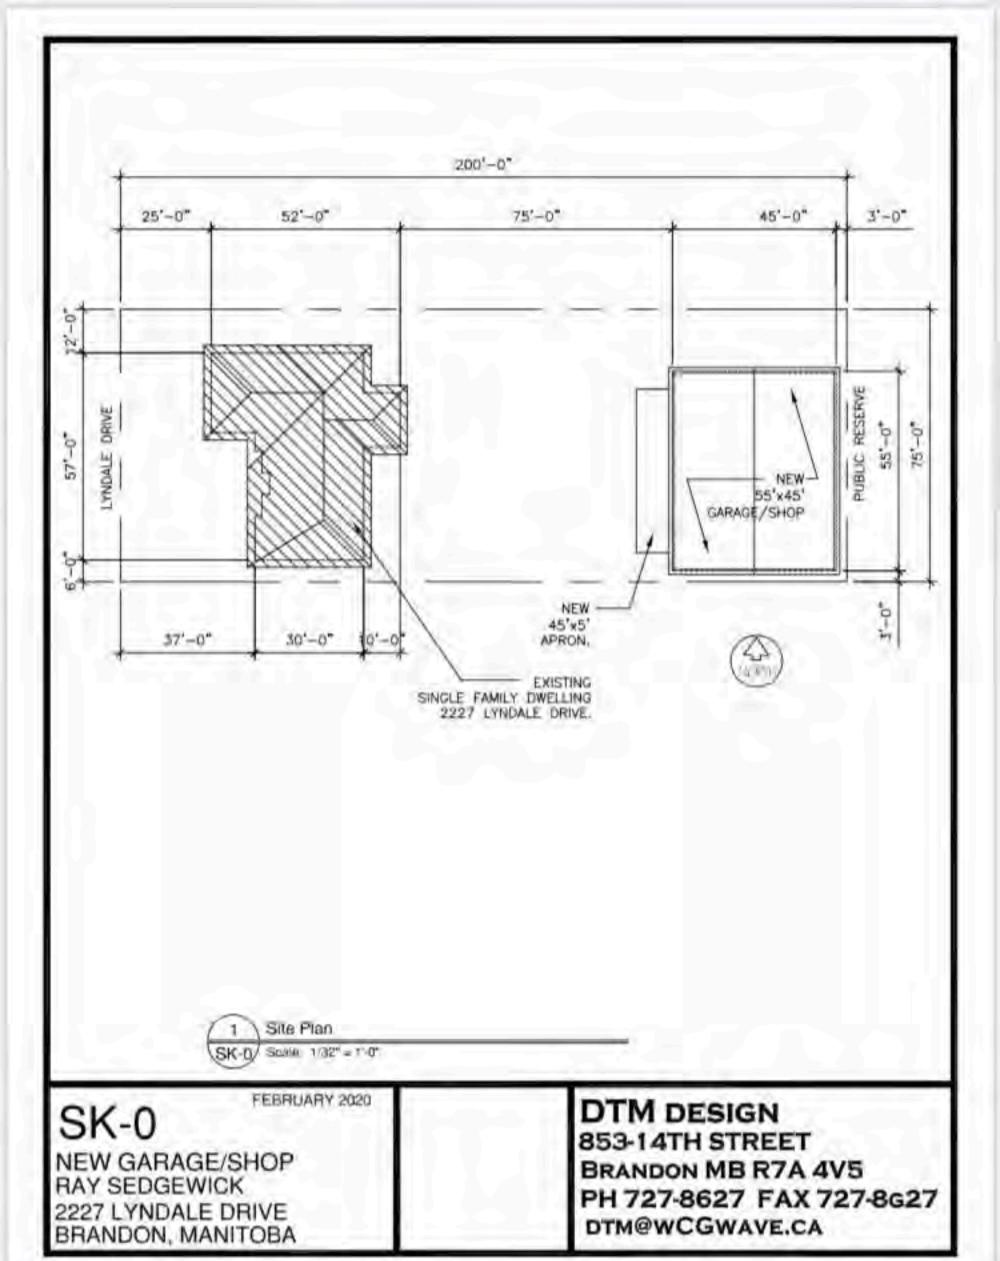

April 27, 2020

CITY OF BRANDON
PLANNING&BUILDING DEPARTMENT
638 PRINCESS AVENUE, BRANDON

TO WHOM IT MAY CONCERN:

Re: 2227 LYNDALE DRIVE VARIANCE APPLICATION

MY NAME IS RAY SEDGWICK AND I AM APPLYING FOR A VARIANCE OF THE ZONING BY-LAW TO INCREASE THE PROPOSED GARAGE HEIGHT FROM 4M (13.1 FT)T O 5.1M (16.7FT) IN ORDER TO PUT A GARAGE IN THE SOUTHEAST CORNER OF THE PROPERTY AT 2227 LYNDALE DRIVE.

I AM LOOKING TO APPLY FOR A PERMIT. I WOULD LIKE TO BUILD A GARAGE 45X 55 WITH THE HIEGHT AT THE MID HIEGHT FOR THE TRUSS TO BE 16'8" IN HIEGHT. THE REASON FOR THE HEIGHT IS TO STORE MY TOYS IN IT. I WOULD NEED A GARAGE DOOR HIEGHT OF 10' TO GET MY TOYS IN EX. CAMPER, QUADS, BOAT, and SLEDS. THESE WOULD REQUIRE THE HIEGHT OF THE CEILING TO BE 12' HIGH TO FIT THROUGH THE GARAGE DOOR. THE REASON FOR THIS IS TO STOP THE VANDALISM AND TO KEEP THEM OUT OF THE HARSH WEATHER. I HAVE RENTALS AROUND TOWN WHERE IO KEEP SOME OF MY THINGS IN THOSE GARAGES BUT WE ARE GETTING TIRED OF THE RENTING AND WOULD LIKE TO SELL THEM. I WOULD LIKE TO HAVE THE ITEMS ON MY PROPERTY TO KEEP AN EYE ON THEM. MY LOT SIZE IS 75X200 DEEP SO WOULD NOT EXCEED THE 60% OF MY LAND. ALSO IT WOULD NOT EXCEED THE HEIGHT OF MY HOUSE AS IT IS OVER 30' HIGH AND YOU WOULDN'T SEE IT FROM THE ROAD.