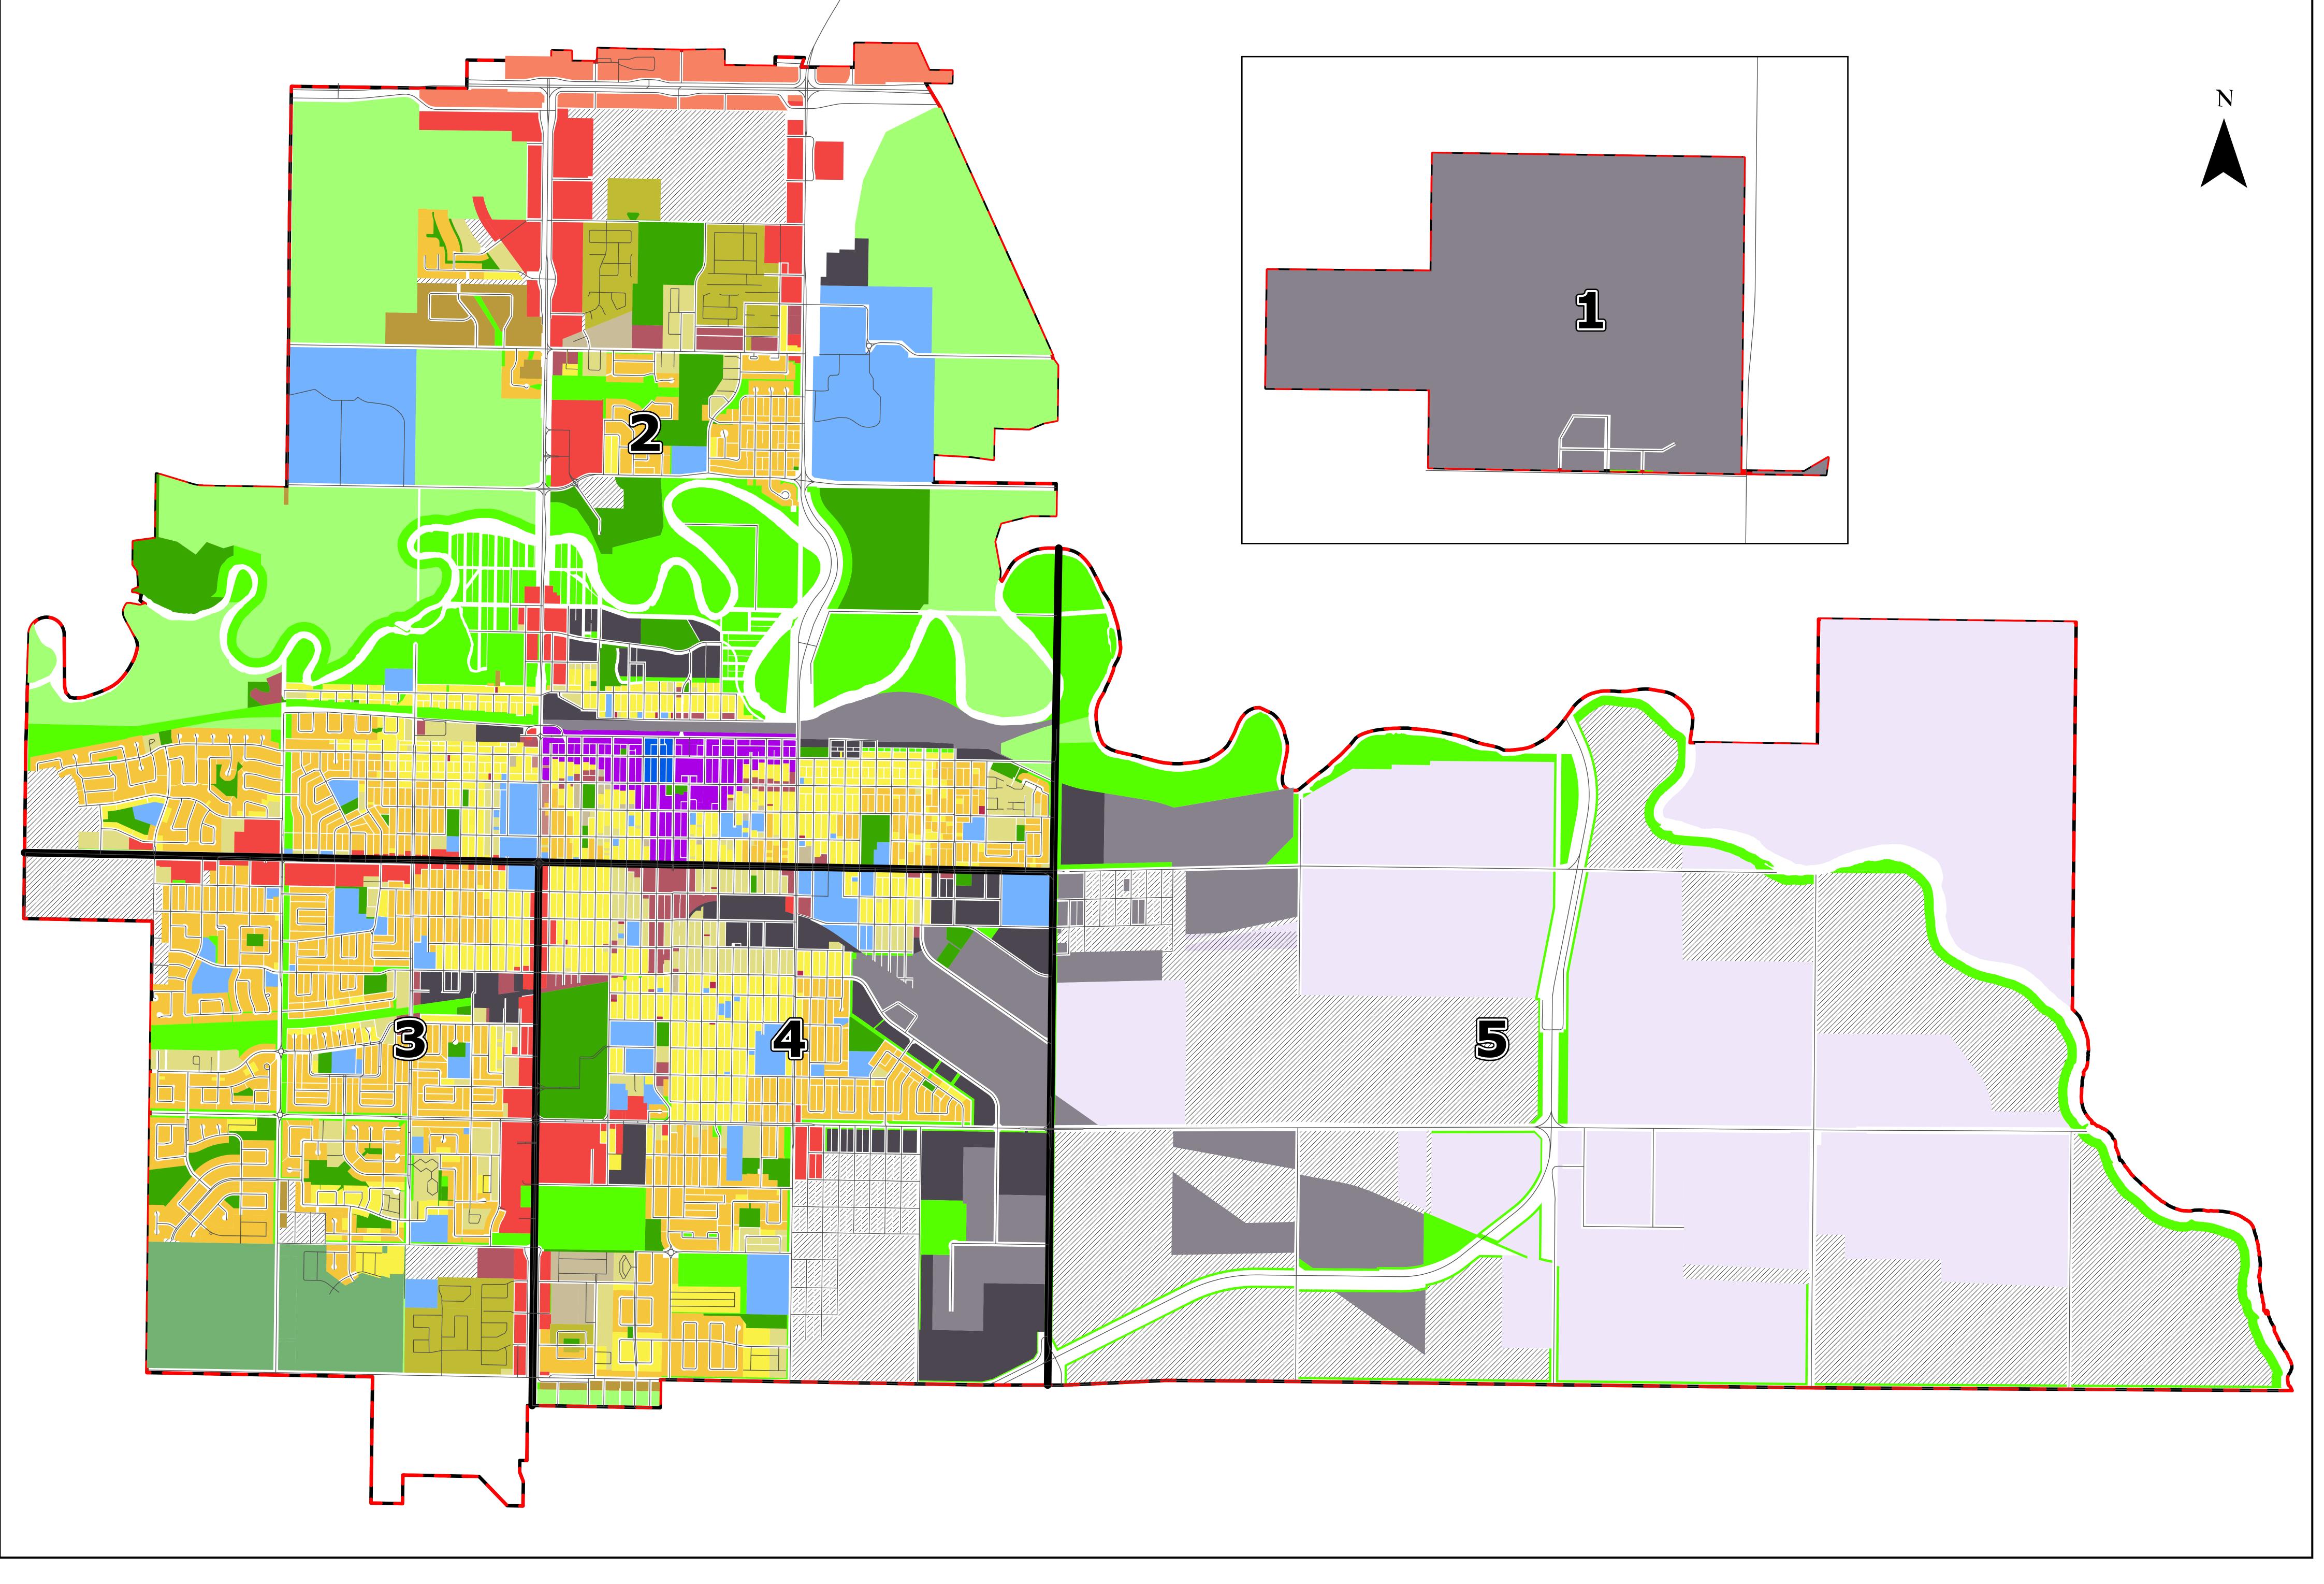

## City of Brandon Zoning By-law No. 7124 - Schedule B - Zoning Index Map

RLL Residential Large Lot RSD Residential Single Detached

📁 RMD Residential Moderate Density Multiple Family 📕 CN Commercial Neighbourhood 📕 CAR Commercial Arterial RHD Residential High Density Multiple Family RLD Residential Low Density Multiple Family RMH Residential Mobile/Modular Home