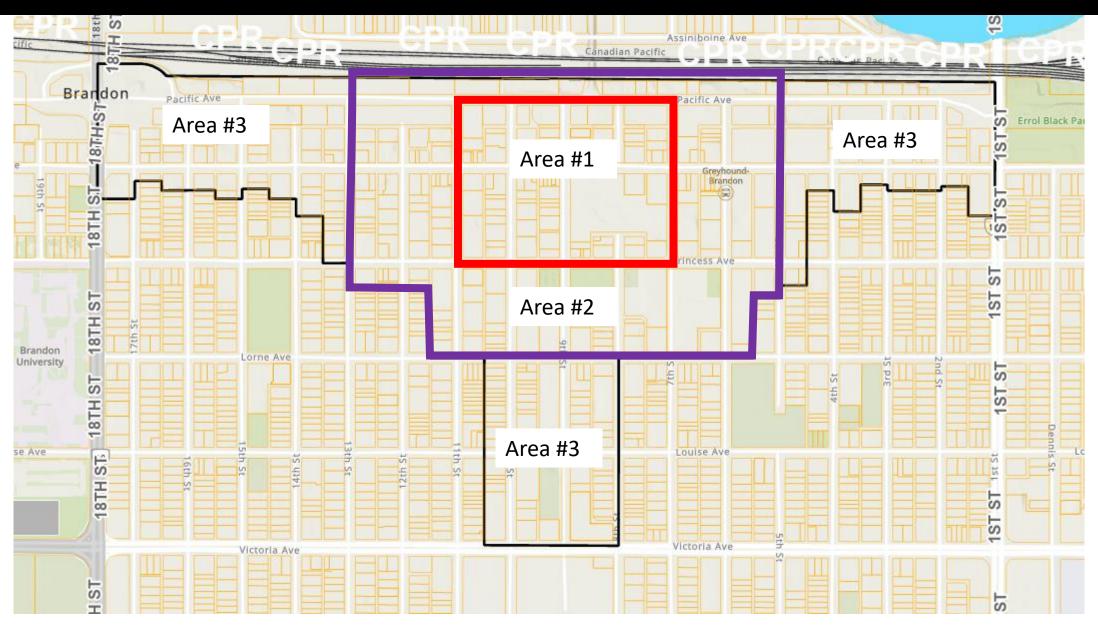

## **Incentive Areas**

## **Incentive Program Options**

|      | Low Impact      |                  | Moderate Impact                                                                                            |                                     | <b>⊘</b> High                                                                                                 | ı Impact         |
|------|-----------------|------------------|------------------------------------------------------------------------------------------------------------|-------------------------------------|---------------------------------------------------------------------------------------------------------------|------------------|
| Area | Cash            | Tax              | Cash                                                                                                       | Тах                                 | Cash                                                                                                          | Тах              |
| #1   | Full DC Off-Set | 50% for 20 years | Full DC Off-Set Plus<br>1 bedroom \$5,000<br>2 bedroom \$7,000<br>3 bedroom \$9,000<br>4+ bedroom \$10,000 | 100% 10 years<br>50% 10 years       | Full DC Off-Set Plus<br>1 bedroom \$10,00<br>2 bedroom \$14,00<br>3 bedroom \$18,00<br>4+ bedroom<br>\$20,000 | 0                |
| #2   | Full DC Off-Set | 50% for 10 years | Full DC Off-Set                                                                                            | 100% for 5 years<br>50% for 5 years | Full DC Off-Set Plus 1 bedroom \$5,000 2 bedroom \$7,000 3 bedroom \$9,000 4+ bedroom \$10,000                |                  |
| #3   | N/A             | N/A              | N/A                                                                                                        | 50% for 5 years                     | N/A                                                                                                           | 50% for 10 years |