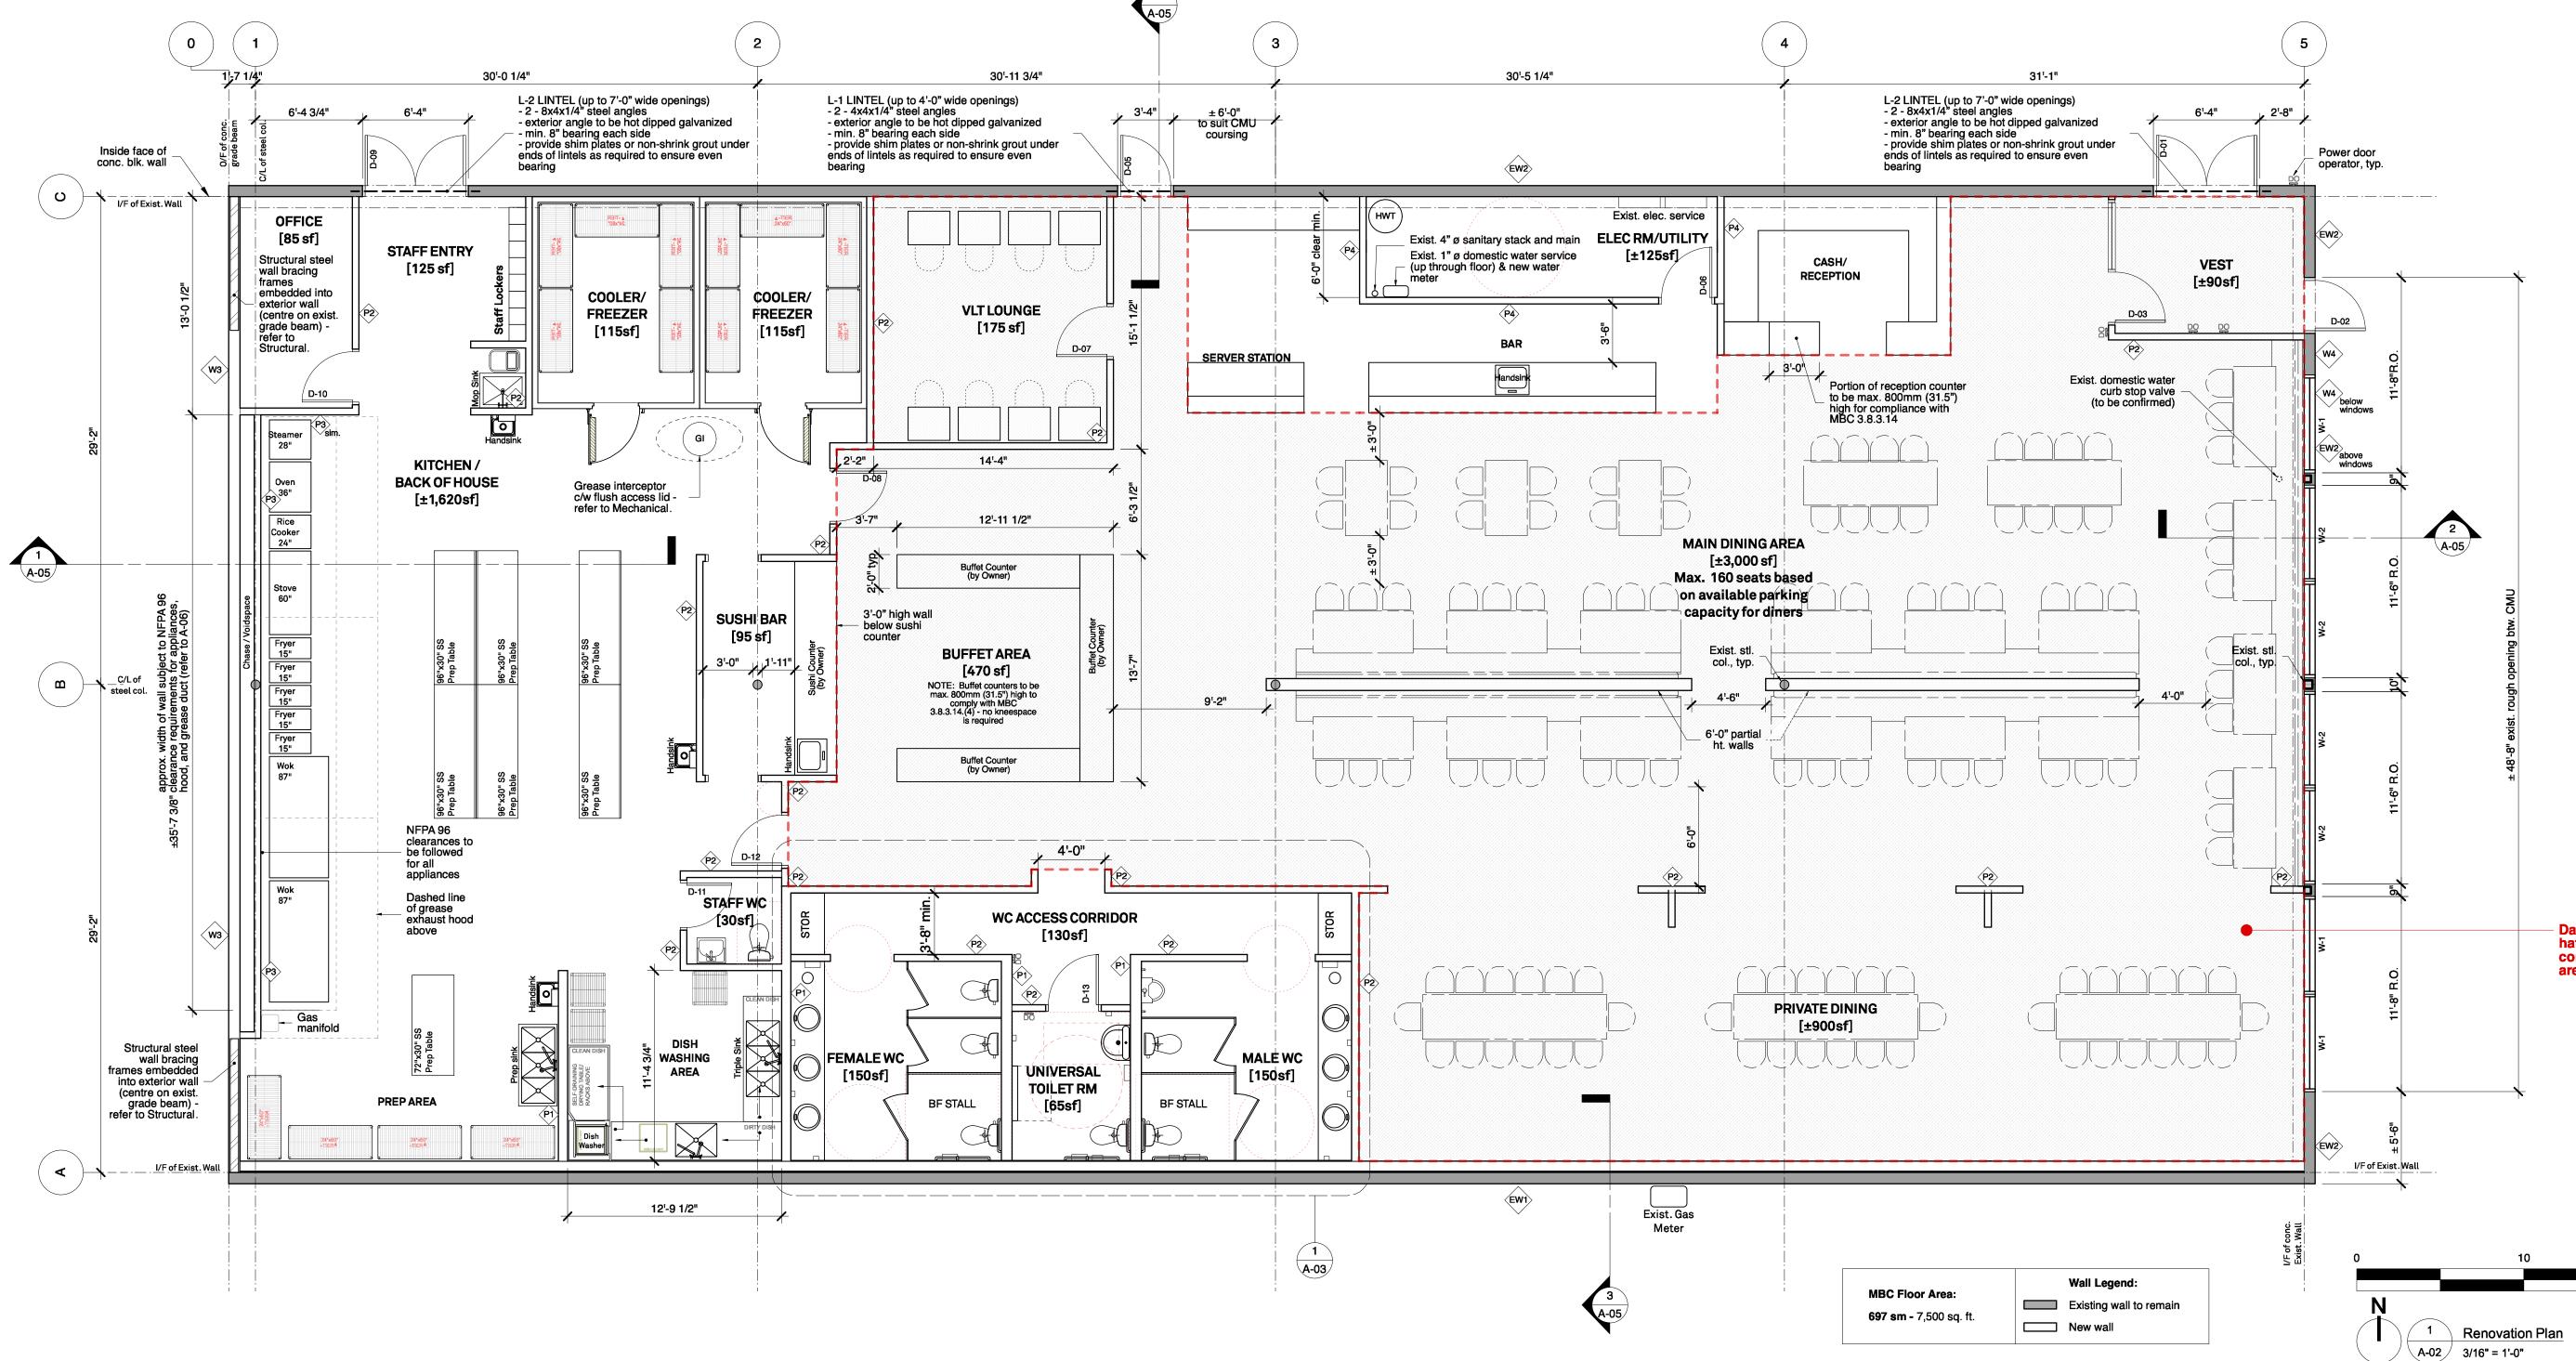

## **Dashed red outline and** hatched area being considered "customer service area" = ± 3,985 sq. ft.

20 FT

18.05.15

NCEOFMA

PUBLIC CITY

ARCHITECTURE INC.

No reproduction or revision to these drawings may be made without the permission of Public City Architecture Inc., and when made, must bear their name. All prints to be returned to Public City Architecture Inc. upon request.

## Project

1240 - 18th Street **Restaurant Renovation** Drawing **Renovation Plan** 

| Scale<br>As Noted |             | Drawing No. |
|-------------------|-------------|-------------|
| Date              | Project No. | T OL        |