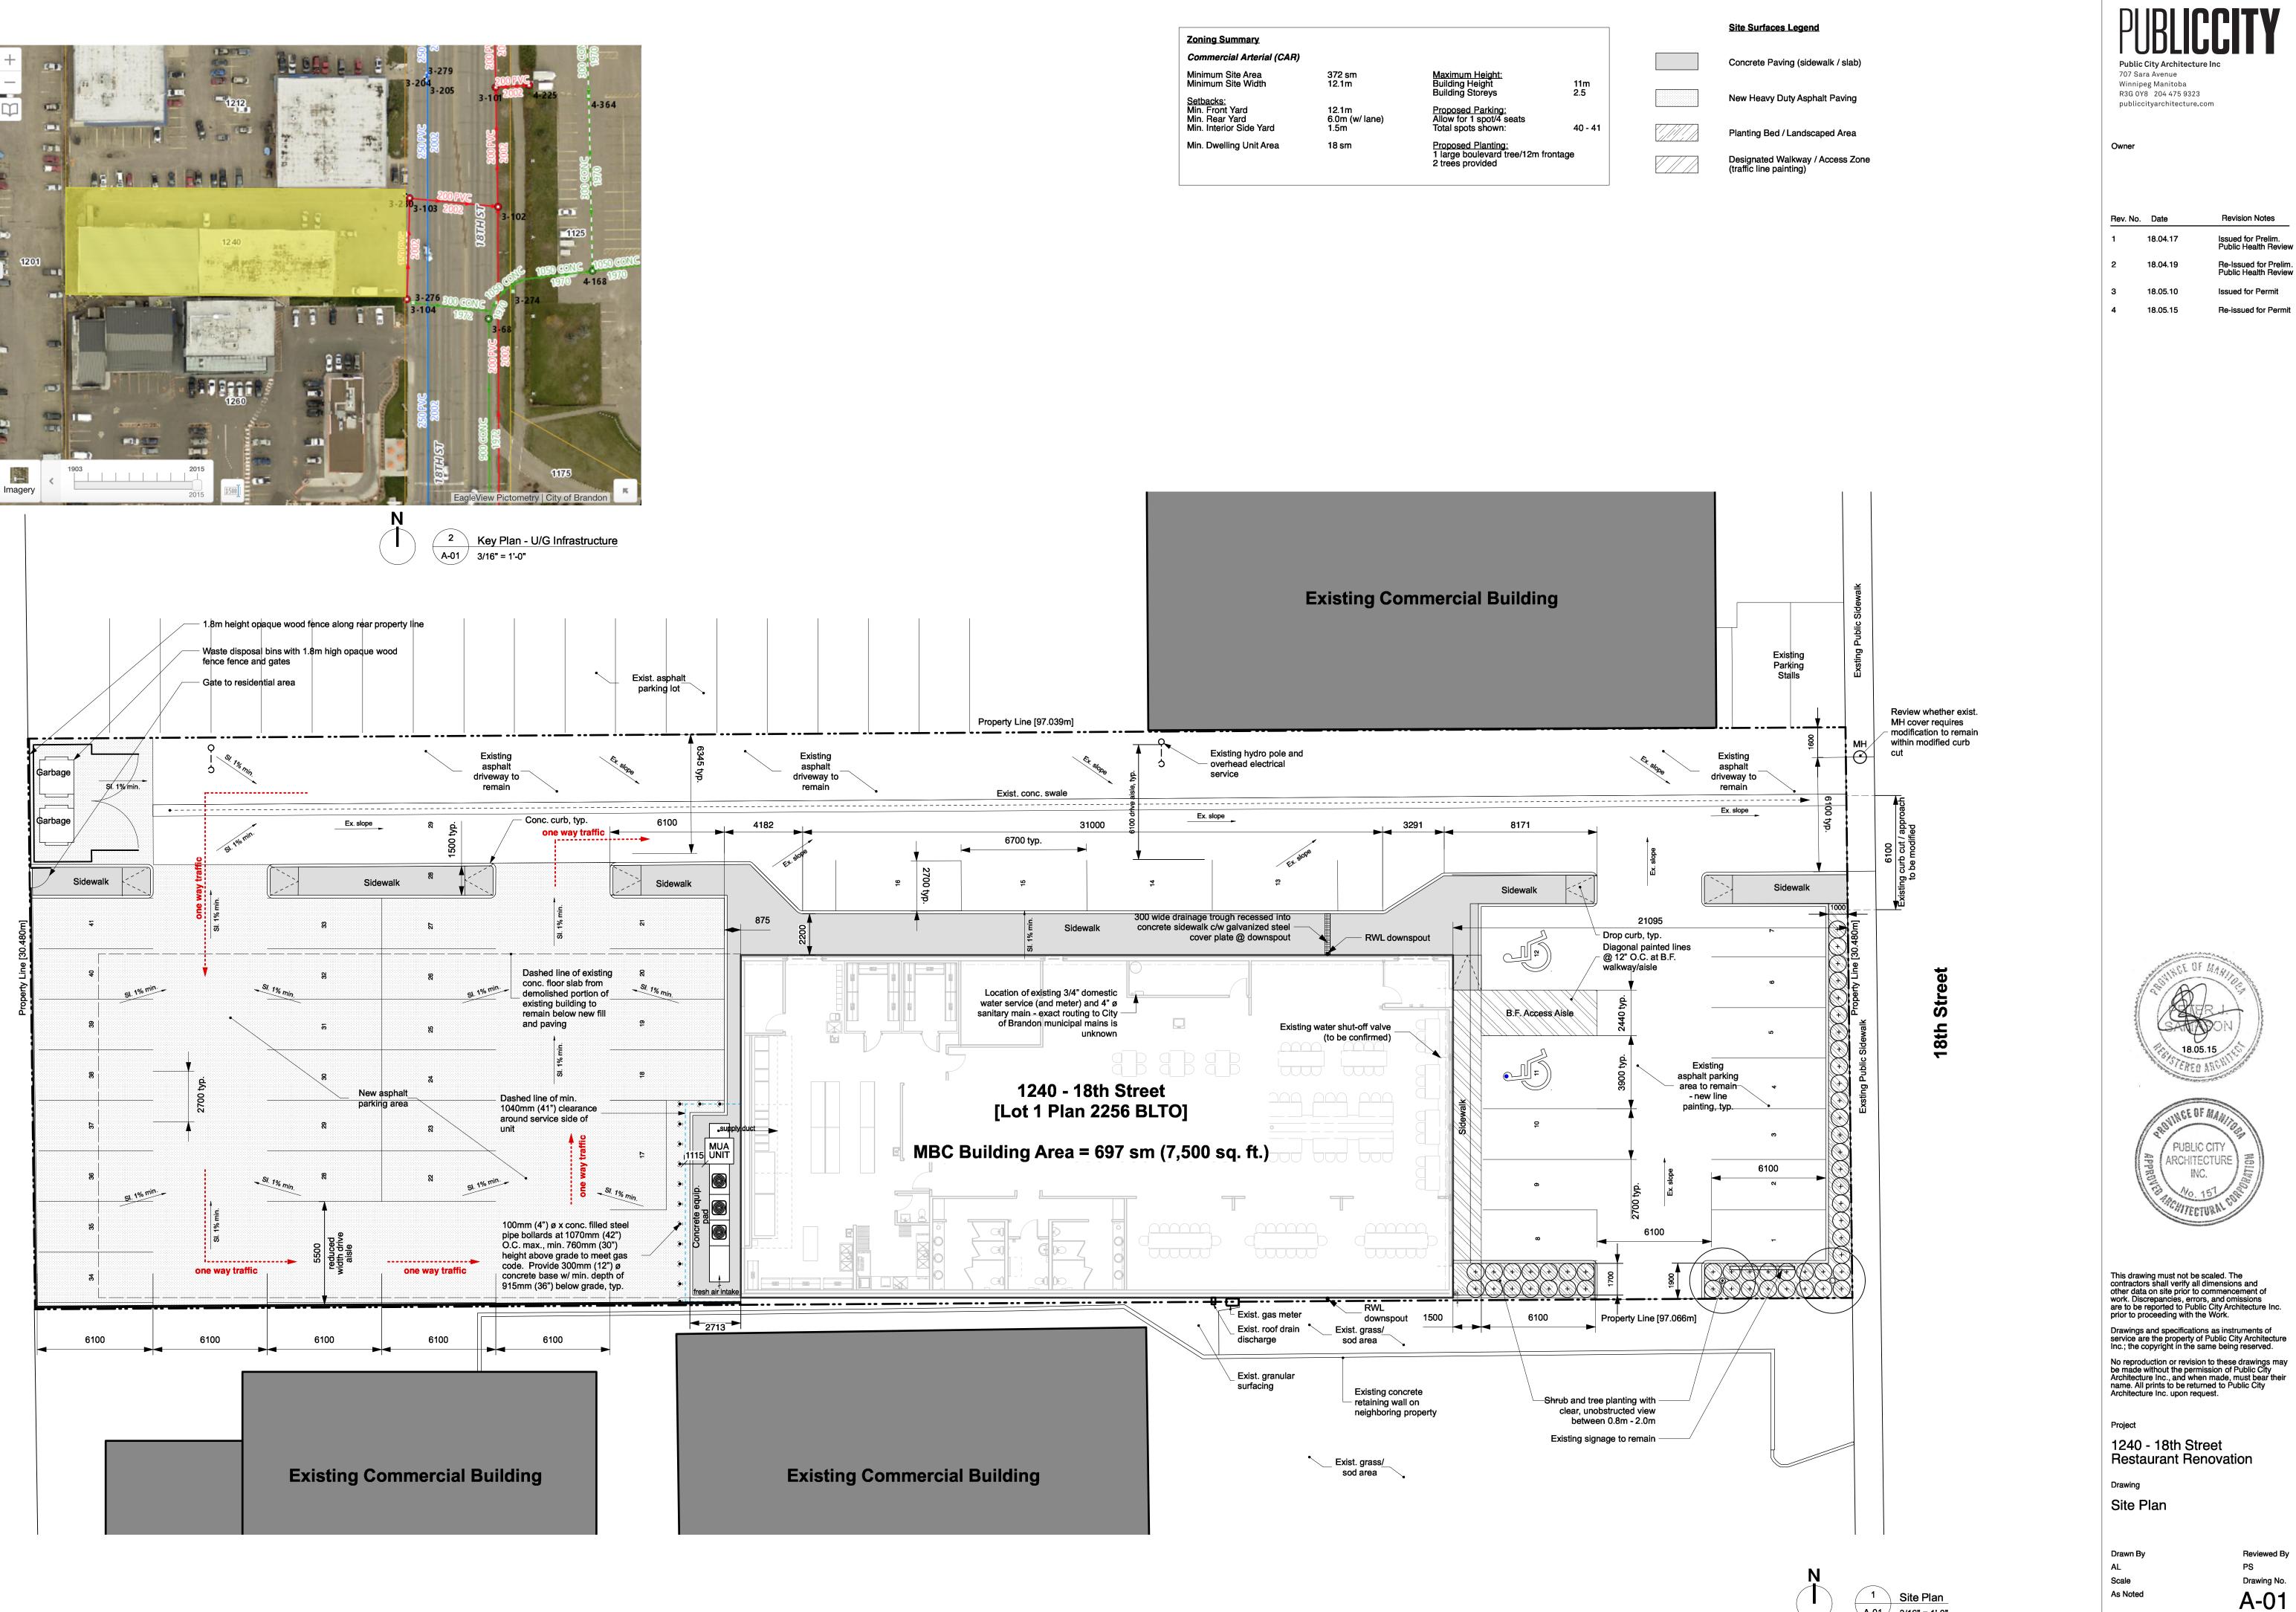

Date March 2018

A-01 3/16" = 1'-0"

Project No. 1818

| <u>EXTE</u> | RIOR & FIRE-RATED WALL ASSEMBLIES |     |         |         | ROOF ASSEMBLIES                                                                                                                                                                                                                                                                                                                                                          |           |      |        |        |
|-------------|-----------------------------------|-----|---------|---------|--------------------------------------------------------------------------------------------------------------------------------------------------------------------------------------------------------------------------------------------------------------------------------------------------------------------------------------------------------------------------|-----------|------|--------|--------|
| TAG         | FIRE                              | STC | THERMAL | DIAGRAM | DESCRIPTION                                                                                                                                                                                                                                                                                                                                                              | TAG       | FIRE | STC    | THERMA |
| EW1         | 2hr<br>MBC<br>Appendix D          | N/A | R-20    |         | Exterior Wall - Modified Existing - South<br>Existing 8" load bearing concrete block wall (2hr FRR)<br>30lb. felt paper damproofing - I/F of block<br>1" (minimum) air space<br>2x6" metal studs @ 16" O/C<br>Mineral wool batt insulation<br>6 mil poly vapour barrier<br>5/8" type "X" gypsum wall board                                                               | XR1       | N/A  | N/A    | R      |
|             |                                   |     |         |         | Exterior Wall - Modified Existing - North/East<br>1-1/2" 26 ga. corrugated metal siding                                                                                                                                                                                                                                                                                  | PART      |      | ALL AS | SSEMBL |
| •           |                                   |     |         |         | 3" vertical z-girts @ 24" O.C.<br>2" semi-rigid rockwool insulation                                                                                                                                                                                                                                                                                                      | TAG       | FIRE | STC    | THERM/ |
| EW2         | N/A                               | N/A | R-20    |         | Air & moisture barrier membrane (spun-bound polyolefin)<br>Air & moisture barrier membrane (spun-bound polyolefin)<br>Existing 8" load bearing concrete block wall (2hr FRR)<br>Metal furring channels / z-girts @ 24" O/C<br>5/8" type "X" gypsum wall board                                                                                                            | P1        | N/A  | 36     | N/A    |
|             |                                   |     |         |         | <b>Exterior Wall - New - West</b><br>1-1/2" 26 ga. corrugated metal siding                                                                                                                                                                                                                                                                                               |           |      |        |        |
| W3          | N/A                               | N/A | R-20    |         | 3" vertical z-girts @ 24" O.C.<br>2" semi-rigid rockwool insulation<br>Air & moisture barrier membrane (spun-bound polyolefin)<br>5/8" GWB exterior grade (Densglass or equivalent)<br>2x6" metal studs @ 16" O/C<br>Mineral wool batt insulation<br>6 mil poly vapour barrier<br>5/8" type "X" gypsum wall board<br>[1/2" Durock cement board behind kitchen appliances | P2        | N/A  | 36     | N/A    |
|             |                                   |     |         |         | and exhaust hood for NFPA 96 compliance]                                                                                                                                                                                                                                                                                                                                 | $\wedge$  |      |        |        |
| $\wedge$    |                                   |     |         |         | Exterior Wall - New - Lower East Wall<br>1" thin brick cladding on mortar/mesh system<br>Air/moisture barrier membrane (spun-bound polyolefin)<br>1/2" exterior grade plywood or cement board<br>3" vertical z-girts @ 24" O.C.                                                                                                                                          | <b>P3</b> | N/A  | 36     | N/A    |
| W4          | N/A                               | N/A | R-20    |         | 2" semi-rigid rockwool insulation<br>Air & moisture barrier membrane (spun-bound polyolefin)<br>5/8" GWB exterior grade (Densglass or equivalent)<br>2x6" metal studs @ 16" O/C<br>Mineral wool batt insulation<br>6 mil poly vapour barrier<br>5/8" type "X" gypsum wall board                                                                                          | <b>P4</b> | 1 HR | 36     | N/A    |