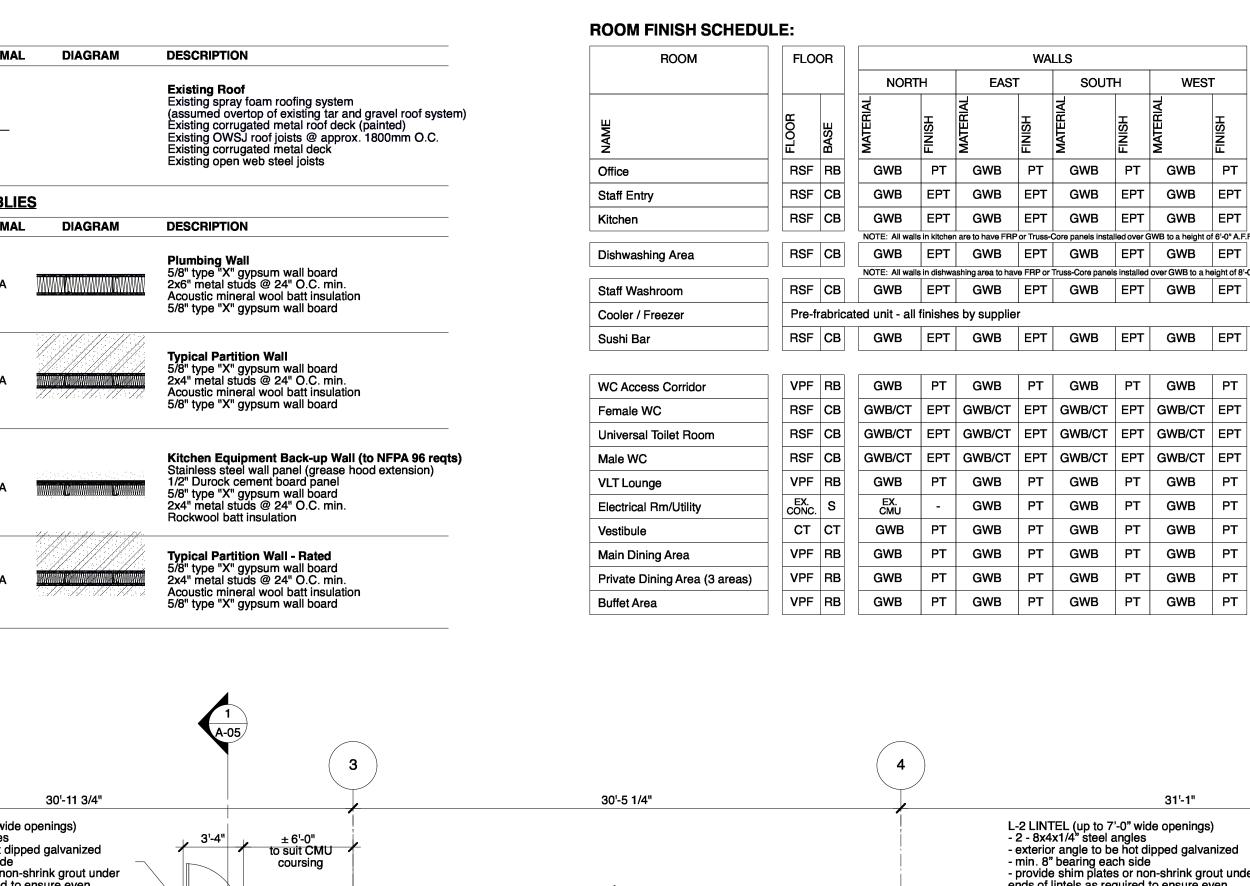

Date March 2018

A-01 3/16" = 1'-0"

Project No. 1818

| <u>EXTE</u> | RIOR & FIRE-RATED WALL ASSEMBLIES |     |         |         | ROOF ASSEMBLIES                                                                                                                                                                                                                                                                                                                                                          |           |      |        |        |
|-------------|-----------------------------------|-----|---------|---------|--------------------------------------------------------------------------------------------------------------------------------------------------------------------------------------------------------------------------------------------------------------------------------------------------------------------------------------------------------------------------|-----------|------|--------|--------|
| TAG         | FIRE                              | STC | THERMAL | DIAGRAM | DESCRIPTION                                                                                                                                                                                                                                                                                                                                                              | TAG       | FIRE | STC    | THERMA |
| EW1         | 2hr<br>MBC<br>Appendix D          | N/A | R-20    |         | Exterior Wall - Modified Existing - South<br>Existing 8" load bearing concrete block wall (2hr FRR)<br>30lb. felt paper damproofing - I/F of block<br>1" (minimum) air space<br>2x6" metal studs @ 16" O/C<br>Mineral wool batt insulation<br>6 mil poly vapour barrier<br>5/8" type "X" gypsum wall board                                                               | XR1       | N/A  | N/A    | R      |
|             |                                   |     |         |         | Exterior Wall - Modified Existing - North/East<br>1-1/2" 26 ga. corrugated metal siding                                                                                                                                                                                                                                                                                  | PART      |      | ALL AS | SSEMBL |
| •           |                                   |     |         |         | 3" vertical z-girts @ 24" O.C.<br>2" semi-rigid rockwool insulation                                                                                                                                                                                                                                                                                                      | TAG       | FIRE | STC    | THERM/ |
| EW2         | N/A                               | N/A | R-20    |         | Air & moisture barrier membrane (spun-bound polyolefin)<br>Air & moisture barrier membrane (spun-bound polyolefin)<br>Existing 8" load bearing concrete block wall (2hr FRR)<br>Metal furring channels / z-girts @ 24" O/C<br>5/8" type "X" gypsum wall board                                                                                                            | P1        | N/A  | 36     | N/A    |
|             |                                   |     |         |         | <b>Exterior Wall - New - West</b><br>1-1/2" 26 ga. corrugated metal siding                                                                                                                                                                                                                                                                                               |           |      |        |        |
| W3          | N/A                               | N/A | R-20    |         | 3" vertical z-girts @ 24" O.C.<br>2" semi-rigid rockwool insulation<br>Air & moisture barrier membrane (spun-bound polyolefin)<br>5/8" GWB exterior grade (Densglass or equivalent)<br>2x6" metal studs @ 16" O/C<br>Mineral wool batt insulation<br>6 mil poly vapour barrier<br>5/8" type "X" gypsum wall board<br>[1/2" Durock cement board behind kitchen appliances | P2        | N/A  | 36     | N/A    |
|             |                                   |     |         |         | and exhaust hood for NFPA 96 compliance]                                                                                                                                                                                                                                                                                                                                 | $\wedge$  |      |        |        |
| $\wedge$    |                                   |     |         |         | Exterior Wall - New - Lower East Wall<br>1" thin brick cladding on mortar/mesh system<br>Air/moisture barrier membrane (spun-bound polyolefin)<br>1/2" exterior grade plywood or cement board<br>3" vertical z-girts @ 24" O.C.                                                                                                                                          | <b>P3</b> | N/A  | 36     | N/A    |
| W4          | N/A                               | N/A | R-20    |         | 2" semi-rigid rockwool insulation<br>Air & moisture barrier membrane (spun-bound polyolefin)<br>5/8" GWB exterior grade (Densglass or equivalent)<br>2x6" metal studs @ 16" O/C<br>Mineral wool batt insulation<br>6 mil poly vapour barrier<br>5/8" type "X" gypsum wall board                                                                                          | <b>P4</b> | 1 HR | 36     | N/A    |

Attachment B -3

|    |              |           | CE      | ILING           |        |
|----|--------------|-----------|---------|-----------------|--------|
| 1  | Γ            |           |         |                 |        |
|    | FINISH       | HEIGHT    |         | MATERIAL        | FINISH |
|    | PT           |           | ±9'-0"  | ACT-1           | -      |
|    | EPT          |           | ±12'-0" | ACT-2           | -      |
|    | EPT          |           | ±12'-0" | ACT-2           | -      |
| 0  | f 6'-0" A.F. | F.        |         |                 |        |
|    | EPT          |           | ±12'-0" | ACT-2           | -      |
| 16 | ight of 8'-  | 0" A.F.F. |         |                 |        |
|    | EPT          |           | ±9'-0"  | ACT-1           | -      |
|    |              |           |         |                 |        |
|    | EPT          |           | ±12'-0" | ACT-2/<br>GWB   | EPT    |
|    |              |           |         |                 |        |
|    | PT           |           | ±9'-0"  | ACT-1           | -      |
|    | EPT          |           | ±9'-0"  | ACT-1           | -      |
|    | EPT          |           | ±9'-0"  | ACT-1           | -      |
|    | EPT          |           | ±9'-0"  | ACT-1           | -      |
|    | PT           |           | ±9'-0"  | ACT-1           | -      |
|    | PT           |           | ±16'-8" | EX.<br>MTL. DK. | РТ     |
|    | PT           |           | ±9'-0"  | GWB             | РТ     |
|    | PT           |           | ±16'-8" | EX.<br>MTL. DK. | РТ     |

±16'-8" EX. MTL. DK. PT

±16'-8" EX. MTL. DK. PT

## **EQUIPMENT SCHEDULE:**

Oven

Owner

| Rev. No. | Date     | Revision Notes                                |
|----------|----------|-----------------------------------------------|
| 1        | 18.04.17 | lssued for Prelim.<br>Public Health Review    |
| 2        | 18.04.19 | Re-Issued for Prelim.<br>Public Health Review |
| 3        | 18.05.10 | Issued for Permit                             |
| 4        | 18.05.15 | Re-issued for Permit                          |
|          |          |                                               |