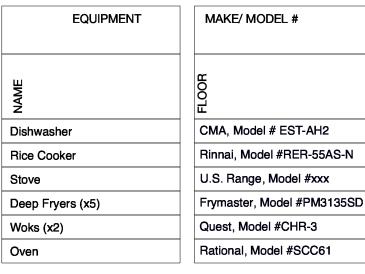

## **EQUIPMENT SCHEDULE:**

Oven

Owner

| Rev. No. | Date     | Revision Notes                                |
|----------|----------|-----------------------------------------------|
| 1        | 18.04.17 | lssued for Prelim.<br>Public Health Review    |
| 2        | 18.04.19 | Re-Issued for Prelim.<br>Public Health Review |
| 3        | 18.05.10 | Issued for Permit                             |
| 4        | 18.05.15 | Re-issued for Permit                          |
|          |          |                                               |