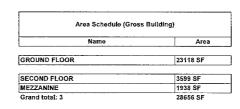

PRECISION TOYOTA BRANDON, MANITOBA Ground Floor 1/16" = 11-0"

DPAWN SUPERVISED
SH KC
DATE
MAY 12 2016

| INTERIOR AFTERSALES FACILITY PLANNING  |   | 400-599 RE | QUIRED | PRO' | /IDED | D   | lFF. |
|----------------------------------------|---|------------|--------|------|-------|-----|------|
|                                        |   | No.        | SF     | No.  | SF    | No. | SF   |
| SERVICE DRIVE THRU                     | 4 | VEHICLES   | 1800   | 8    | 3593  | 4   | 1793 |
| SERVICE ADVISORS                       | 2 | ADVISORS   |        | 3    | 290   | 1   | 1    |
| SERVICE MANAGER                        | 1 | OFFICE     |        | 1_1_ | 143   | 0   | 0    |
| FIXED OPS MANAGER                      | 0 | OFFICES    |        | 0    | 0     | 0   | 0    |
| SERVICE RECEPTION AREA                 |   |            | 310    | 1    | 433   |     | 123  |
| PARTS STORAGE                          |   |            | 1152   | -    | 2434  |     | 1282 |
| TECH CONTROL                           |   |            | 165    |      | 165   |     | 0    |
| SERVICE SHOP                           |   |            |        |      |       |     |      |
| TECH BAYS                              | 8 | BAYS       |        | 12   | ĺ     | 4   |      |
| WASH AND DETAIL                        | 2 | BAYS       | 5740   | 2    | 8098  | 0   | 2358 |
| TOOL ROOM                              | İ |            | 500    |      | 242   |     | -258 |
| WORK AREA                              |   |            | 280    |      | 468   |     | 188  |
| COMPRESSOR/VAC/PUMP                    |   |            | 100    |      | 88    |     | -12  |
| BULK FLUIDS MEZZ.                      |   |            | 135    |      | 163   |     | 28   |
| INT. RECYCLING ROOM MEZZ.              |   |            | 150    |      | 163   |     | 13   |
| SHOP TECH W/R                          | 1 |            | 70     |      | 56    |     | -14  |
| AFTERSALES ANCILLARY                   |   |            | 1395   |      | 617   |     | -778 |
| TOTAL AFTERSALES GROUND FLOOR INTERIOR |   |            | 11797  |      | 16520 |     | 4723 |
| SECOND FLOOR                           |   |            |        |      |       |     |      |
| TECH W/R & CHANGEROOM                  |   |            | 334    |      | 226   |     | -108 |
| 2ND FL. ANCILLARY                      |   |            | 86     |      | 361   |     | 275  |
| TOTAL AFTERSALES 2ND FL. INTERIOR      | Г |            | 420    |      | 587   |     | 167  |
| TOTAL AFTERSALES GROSS INTERIOR        |   | _          | 12217  |      | 17108 |     | 4891 |
|                                        |   |            |        | 16   | 242   |     |      |

|                                        |   |          |       | 16          | 242     |     |       |
|----------------------------------------|---|----------|-------|-------------|---------|-----|-------|
| INTERIOR SALES FACILITY PLANNING       |   | 400-     | 599   | PROV        | IDED    |     | DIFF. |
|                                        |   | No.      | SF    | No.         | SF      |     |       |
| NEW VEHICLE DISPLAY INCL. TECH, CENTRE | 9 | VEHICLES | 3600  | 8+T.C.      | 3564    | 0   | -36   |
| RECEPTION                              | 1 | STATION  |       | 1           |         | 0   |       |
| NEW SALES MANAGER                      | 2 | OFFICES  |       | 2           | 317     | 0   |       |
| NEW SALES CONSULTANT                   | 3 | OFFICES  |       | 5           | 533     | 2   |       |
| USED SALES MANAGER                     | 1 | OFFICE   |       | 1           | 109     | 0   |       |
| USED SALES CONSULT.                    | 1 | OFFICE   |       | 1           | 106     | 0   |       |
| BUSINESS MGR./F&I                      | 2 | OFFICES  |       | 2           | 207     | 0   |       |
| SHOWROOM OFFICES                       |   |          | 1075  |             | 1272    |     | 197   |
| NEW VEHICLE DELIVERY                   | 1 | VEHICLE  | 500   | 2           | 943     | . 1 | 443   |
| SALES ANCILLARY                        | - |          | 1967  |             | 819     |     | -1148 |
| TOTAL SALES GROUND FLOOR               |   |          | 7142  |             | 6598    |     | -544  |
| SECOND FLOOR                           | T |          |       |             | •       |     |       |
| DEALER OFFICE                          |   |          | 150   |             | 209     |     | 59    |
| CONFERENCE/TRAINING ROOM               |   |          | 250   |             | 359     |     | 109   |
| LUNCH                                  |   |          | 200   |             | 459     |     | 259   |
| ADMINISTRATION -                       |   |          | 1040  |             | 998     |     | -42   |
| 2ND FLOOR ANCILLARY                    |   |          | 459   |             | 2925    |     | 2466  |
| TOTAL SALES SECOND FLOOR               |   |          | 2099  |             | 4950    |     | 2851  |
| TOTAL SALES GROSS INTERIOR             |   |          | 9241  | 12,41       | 3 11547 |     | 2306  |
| TOTAL GROSS AREA                       | 7 |          | 21458 | , , , , , , | 28655   |     | 7197  |