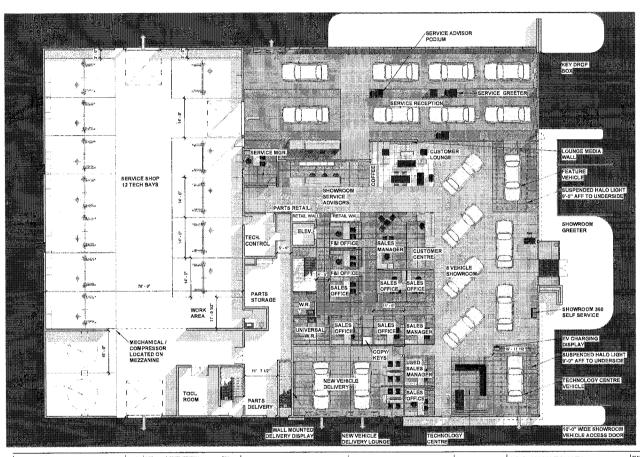

PRECISION TOYOTA BRANDON, MANITOBA Ground Floor 1/16" = 11-0"

DPAWN SUPERVISED
SH KC
DATE
MAY 12 2016

| INTERIOR AFTERSALES FACILITY PLANNING  |   | 400-599 RE | QUIRED | PRO' | /IDED | D   | lFF. |
|----------------------------------------|---|------------|--------|------|-------|-----|------|
|                                        |   | No.        | SF     | No.  | SF    | No. | SF   |
| SERVICE DRIVE THRU                     | 4 | VEHICLES   | 1800   | 8    | 3593  | 4   | 1793 |
| SERVICE ADVISORS                       | 2 | ADVISORS   |        | 3    | 290   | 1   | 1    |
| SERVICE MANAGER                        | 1 | OFFICE     |        | 1_1_ | 143   | 0   | 0    |
| FIXED OPS MANAGER                      | 0 | OFFICES    |        | 0    | 0     | 0   | 0    |
| SERVICE RECEPTION AREA                 |   |            | 310    | 1    | 433   |     | 123  |
| PARTS STORAGE                          |   |            | 1152   | -    | 2434  |     | 1282 |
| TECH CONTROL                           |   |            | 165    |      | 165   |     | 0    |
| SERVICE SHOP                           |   |            |        |      |       |     |      |
| TECH BAYS                              | 8 | BAYS       |        | 12   | ĺ     | 4   |      |
| WASH AND DETAIL                        | 2 | BAYS       | 5740   | 2    | 8098  | 0   | 2358 |
| TOOL ROOM                              | İ |            | 500    |      | 242   |     | -258 |
| WORK AREA                              |   |            | 280    |      | 468   |     | 188  |
| COMPRESSOR/VAC/PUMP                    |   |            | 100    |      | 88    |     | -12  |
| BULK FLUIDS MEZZ.                      |   |            | 135    |      | 163   |     | 28   |
| INT. RECYCLING ROOM MEZZ.              |   |            | 150    |      | 163   |     | 13   |
| SHOP TECH W/R                          | 1 |            | 70     |      | 56    |     | -14  |
| AFTERSALES ANCILLARY                   |   |            | 1395   |      | 617   |     | -778 |
| TOTAL AFTERSALES GROUND FLOOR INTERIOR |   |            | 11797  |      | 16520 |     | 4723 |
| SECOND FLOOR                           |   |            |        |      |       |     |      |
| TECH W/R & CHANGEROOM                  |   |            | 334    |      | 226   |     | -108 |
| 2ND FL. ANCILLARY                      |   |            | 86     |      | 361   |     | 275  |
| TOTAL AFTERSALES 2ND FL. INTERIOR      | Г |            | 420    |      | 587   |     | 167  |
| TOTAL AFTERSALES GROSS INTERIOR        |   | _          | 12217  |      | 17108 |     | 4891 |
|                                        |   |            |        | 16   | 242   |     |      |

|                                        |   |          |       | 16          | 242     |     |       |
|----------------------------------------|---|----------|-------|-------------|---------|-----|-------|
| INTERIOR SALES FACILITY PLANNING       |   | 400-     | 599   | PROV        | IDED    |     | DIFF. |
|                                        |   | No.      | SF    | No.         | SF      |     |       |
| NEW VEHICLE DISPLAY INCL. TECH, CENTRE | 9 | VEHICLES | 3600  | 8+T.C.      | 3564    | 0   | -36   |
| RECEPTION                              | 1 | STATION  |       | 1           |         | 0   |       |
| NEW SALES MANAGER                      | 2 | OFFICES  |       | 2           | 317     | 0   |       |
| NEW SALES CONSULTANT                   | 3 | OFFICES  |       | 5           | 533     | 2   |       |
| USED SALES MANAGER                     | 1 | OFFICE   |       | 1           | 109     | 0   |       |
| USED SALES CONSULT.                    | 1 | OFFICE   |       | 1           | 106     | 0   |       |
| BUSINESS MGR./F&I                      | 2 | OFFICES  |       | 2           | 207     | 0   |       |
| SHOWROOM OFFICES                       |   |          | 1075  |             | 1272    |     | 197   |
| NEW VEHICLE DELIVERY                   | 1 | VEHICLE  | 500   | 2           | 943     | . 1 | 443   |
| SALES ANCILLARY                        | - |          | 1967  |             | 819     |     | -1148 |
| TOTAL SALES GROUND FLOOR               |   |          | 7142  |             | 6598    |     | -544  |
| SECOND FLOOR                           | T |          |       |             | •       |     |       |
| DEALER OFFICE                          |   |          | 150   |             | 209     |     | 59    |
| CONFERENCE/TRAINING ROOM               |   |          | 250   |             | 359     |     | 109   |
| LUNCH                                  |   |          | 200   |             | 459     |     | 259   |
| ADMINISTRATION -                       |   |          | 1040  |             | 998     |     | -42   |
| 2ND FLOOR ANCILLARY                    |   |          | 459   |             | 2925    |     | 2466  |
| TOTAL SALES SECOND FLOOR               |   |          | 2099  |             | 4950    |     | 2851  |
| TOTAL SALES GROSS INTERIOR             |   |          | 9241  | 12,41       | 3 11547 |     | 2306  |
| TOTAL GROSS AREA                       | 7 |          | 21458 | , , , , , , | 28655   |     | 7197  |