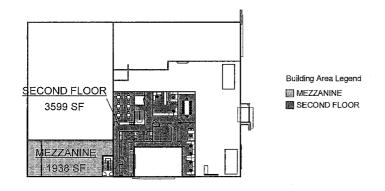

WEISOMNIMM

PRECISION TOYOTA 1" = 50'-0" BRANDON, MANITOBA DRAWN Gross Area Plans MAY 12 2016