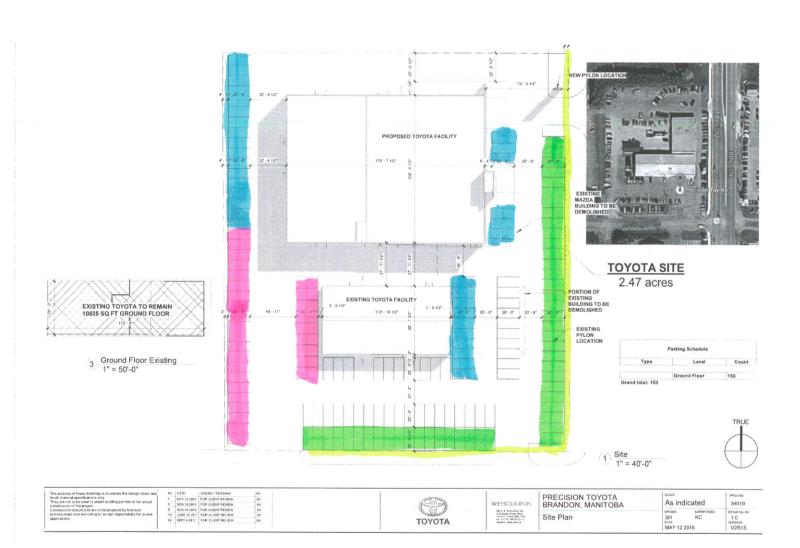

PRECISION TOYOTA BRANDON, MANITOBA Ground Floor 1/16" = 11-0"

DPAWN SUPERVISED
SH KC
DATE
MAY 12 2016

| INTERIOR AFTERSALES FACILITY PLANNING  |   | 400-599 RE | QUIRED | PRO' | /IDED | D   | lFF. |
|----------------------------------------|---|------------|--------|------|-------|-----|------|
|                                        |   | No.        | SF     | No.  | SF    | No. | SF   |
| SERVICE DRIVE THRU                     | 4 | VEHICLES   | 1800   | 8    | 3593  | 4   | 1793 |
| SERVICE ADVISORS                       | 2 | ADVISORS   |        | 3    | 290   | 1   | 1    |
| SERVICE MANAGER                        | 1 | OFFICE     |        | 1_1_ | 143   | 0   | 0    |
| FIXED OPS MANAGER                      | 0 | OFFICES    |        | 0    | 0     | 0   | 0    |
| SERVICE RECEPTION AREA                 |   |            | 310    | 1    | 433   |     | 123  |
| PARTS STORAGE                          |   |            | 1152   | -    | 2434  |     | 1282 |
| TECH CONTROL                           |   |            | 165    |      | 165   |     | 0    |
| SERVICE SHOP                           |   |            |        |      |       |     |      |
| TECH BAYS                              | 8 | BAYS       |        | 12   | ĺ     | 4   |      |
| WASH AND DETAIL                        | 2 | BAYS       | 5740   | 2    | 8098  | 0   | 2358 |
| TOOL ROOM                              | İ |            | 500    |      | 242   |     | -258 |
| WORK AREA                              |   |            | 280    |      | 468   |     | 188  |
| COMPRESSOR/VAC/PUMP                    |   |            | 100    |      | 88    |     | -12  |
| BULK FLUIDS MEZZ.                      |   |            | 135    |      | 163   |     | 28   |
| INT. RECYCLING ROOM MEZZ.              |   |            | 150    |      | 163   |     | 13   |
| SHOP TECH W/R                          | 1 |            | 70     |      | 56    |     | -14  |
| AFTERSALES ANCILLARY                   |   |            | 1395   |      | 617   |     | -778 |
| TOTAL AFTERSALES GROUND FLOOR INTERIOR |   |            | 11797  |      | 16520 |     | 4723 |
| SECOND FLOOR                           |   |            |        |      |       |     |      |
| TECH W/R & CHANGEROOM                  |   |            | 334    |      | 226   |     | -108 |
| 2ND FL. ANCILLARY                      |   |            | 86     |      | 361   |     | 275  |
| TOTAL AFTERSALES 2ND FL. INTERIOR      | Г |            | 420    |      | 587   |     | 167  |
| TOTAL AFTERSALES GROSS INTERIOR        |   | _          | 12217  |      | 17108 |     | 4891 |
|                                        |   |            |        | 16   | 242   |     |      |

|                                        |   |          |       | 16          | 242     |     |       |
|----------------------------------------|---|----------|-------|-------------|---------|-----|-------|
| INTERIOR SALES FACILITY PLANNING       |   | 400-     | 599   | PROV        | IDED    |     | DIFF. |
|                                        |   | No.      | SF    | No.         | SF      |     |       |
| NEW VEHICLE DISPLAY INCL. TECH, CENTRE | 9 | VEHICLES | 3600  | 8+T.C.      | 3564    | 0   | -36   |
| RECEPTION                              | 1 | STATION  |       | 1           |         | 0   |       |
| NEW SALES MANAGER                      | 2 | OFFICES  |       | 2           | 317     | 0   |       |
| NEW SALES CONSULTANT                   | 3 | OFFICES  |       | 5           | 533     | 2   |       |
| USED SALES MANAGER                     | 1 | OFFICE   |       | 1           | 109     | 0   |       |
| USED SALES CONSULT.                    | 1 | OFFICE   |       | 1           | 106     | 0   |       |
| BUSINESS MGR./F&I                      | 2 | OFFICES  |       | 2           | 207     | 0   |       |
| SHOWROOM OFFICES                       |   |          | 1075  |             | 1272    |     | 197   |
| NEW VEHICLE DELIVERY                   | 1 | VEHICLE  | 500   | 2           | 943     | . 1 | 443   |
| SALES ANCILLARY                        | - |          | 1967  |             | 819     |     | -1148 |
| TOTAL SALES GROUND FLOOR               |   |          | 7142  |             | 6598    |     | -544  |
| SECOND FLOOR                           | T |          |       |             | •       |     |       |
| DEALER OFFICE                          |   |          | 150   |             | 209     |     | 59    |
| CONFERENCE/TRAINING ROOM               |   |          | 250   |             | 359     |     | 109   |
| LUNCH                                  |   |          | 200   |             | 459     |     | 259   |
| ADMINISTRATION -                       |   |          | 1040  |             | 998     |     | -42   |
| 2ND FLOOR ANCILLARY                    |   |          | 459   |             | 2925    |     | 2466  |
| TOTAL SALES SECOND FLOOR               |   |          | 2099  |             | 4950    |     | 2851  |
| TOTAL SALES GROSS INTERIOR             |   |          | 9241  | 12,41       | 3 11547 |     | 2306  |
| TOTAL GROSS AREA                       | 7 |          | 21458 | , , , , , , | 28655   |     | 7197  |