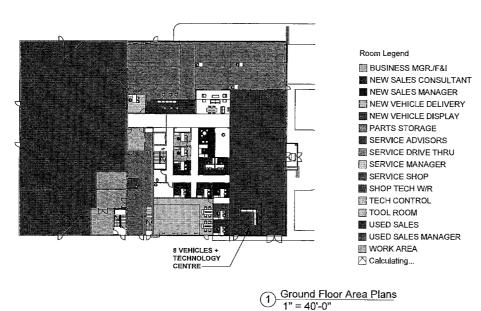

| Room Legend  ADMINISTRATION  BOARDROOM  BULK FLUIDS  COMPRESSOR  DEALER PRINCIPAL  LUNCH ROOM  PARTS STORAGE  TECH LOCKEROOM  Calculating  3  Second Floor Area Plans  1" = 40'-0" |  |  | MADMINISTRATION BOARDROOM BULK FLUIDS COMPRESSOR DEALER PRINCIPAL LUNCH ROOM PARTS STORAGE TECH LOCKEROOM Calculating |
|------------------------------------------------------------------------------------------------------------------------------------------------------------------------------------|--|--|-----------------------------------------------------------------------------------------------------------------------|
|------------------------------------------------------------------------------------------------------------------------------------------------------------------------------------|--|--|-----------------------------------------------------------------------------------------------------------------------|