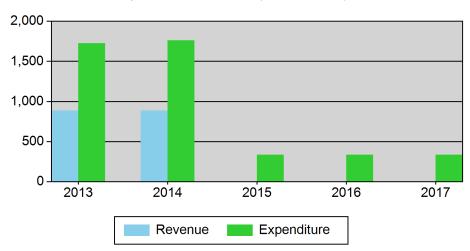

### **Changes to Costing Center:**

|                   |                               |                    |                | 2012<br>Approved |             |
|-------------------|-------------------------------|--------------------|----------------|------------------|-------------|
| <b>GL</b> Account | <b>GL</b> Account Description | Changes            | Percent Change | Stage            | 2013 Amount |
| Revenues          |                               |                    |                |                  | _           |
| 42915             | UTILITY RECOVERY              | Increased          | 25.00 %        | 40,000           | 50,000      |
| 42999             | REVENUE                       | New this year      |                | 0                | 3,000       |
| 43510             | PROVINCIAL GOV'T              | Unchanged          | 0.00 %         | 300,000          | 300,000     |
| 43641             | PROV-RECYCLING                | Decreased          | 11.15 %        | 602,673          | 535,466     |
| Total Revenu      | ies:                          |                    |                | 942,673          | 888,466     |
| Expenditures      | 3                             |                    |                |                  |             |
| 51083             | REGULAR SALARIES              | Decreased          | 0.78 %         | 318,026          | 315,550     |
| 52015             | CONTRACTS                     | Decreased          | 52.04 %        | 8,340            | 4,000       |
| 52028             | FIRE INSURANCE                | Increased          | 15.58 %        | 1,399            | 1,617       |
| 52081             | EXTERNAL EQUIPMENT            | Unchanged          | 0.00 %         | 25,000           | 25,000      |
| 52124             | PROCESSING FEES               | Unchanged          | 0.00 %         | 125,400          | 125,400     |
| 52144             | TRANSPORTATION                | Increased          | 8.11 %         | 185,000          | 200,000     |
| 52755             | CLEANING CONTRACT             | Increased          | 45.54 %        | 5,252            | 7,644       |
| 53025             | HEAT                          | Not used this year |                | 25,983           | 0           |
| 53046             | POWER                         | Increased          | 34.84 %        | 37,080           | 50,000      |
| 53150             | WATER                         | Increased          | 50.00 %        | 1,000            | 1,500       |
| 54099             | PARTS AND MATERIALS           | Unchanged          | 0.00 %         | 22,500           | 22,500      |
| 54104             | DIESEL                        | Increased          | 35.97 %        | 13,901           | 18,901      |
| 55024             | OTHER GRANTS                  | Decreased          | 11.15 %        | 602,673          | 535,466     |
| 57438             | DEBENTURE DEBT PRINCIPAL      | Increased          | 2.29 %         | 118,058          | 120,767     |
| 57439             | DEBENTURE DEBT INTEREST       | Decreased          | 3.69 %         | 72,035           | 69,378      |
| 59014             | WORK ORDERS                   | Not used this year |                | 11,739           | 0           |
| 59080             | INTERNAL EQUIPMENT            | Decreased          | 26.87 %        | 113,500          | 83,000      |
| 59357             | SURCHARGES                    | Increased          | 9.38 %         | 32,000           | 35,000      |
| 59993             | EQUIPMENT CAPITAL             | Decreased          | 47.62 %        | 209,800          | 109,900     |
| Total Expend      | litures:                      |                    |                | 1,928,686        | 1,725,623   |