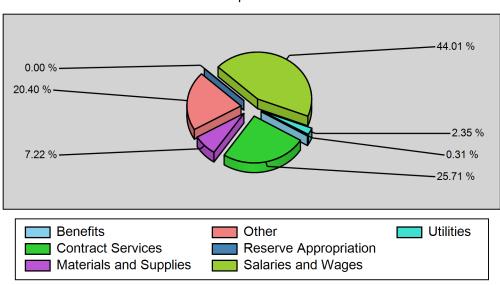

Apr 24, 2013 05:50 PM Costing Center Summary Page 8

Costing Center: LANDFILL SITE OPERATIONS

|              |                                 | 2011<br>Actuals | 2012<br>Revised<br>Budget | 2013<br>Current<br>Budget | 2014<br>Forecast |
|--------------|---------------------------------|-----------------|---------------------------|---------------------------|------------------|
| 54257        | WORK ORDER PARTS & MATERIALS    | 7,431           | 5,500                     | 2,500                     | 2,500            |
| Materials a  | and Supplies Total              | 75,271          | 73,847                    | 80,386                    | 80,386           |
| Other        | <del></del>                     |                 |                           |                           |                  |
| 51141        | TRAINING & DEVELOPMENT COSTS    | 3,012           | 2,500                     | 2,250                     | 2,250            |
| 59003        | ADVERTISING                     | 20,882          | 25,700                    | 19,000                    | 20,863           |
| 59047        | ECO CENTRE ADVERTISING          | 3,246           | 3,000                     | 2,000                     | 2,000            |
| 59066        | ENVIRONMENTAL LEVY              | 359,089         | 530,000                   | 489,860                   | 489,860          |
| 59080        | INTERNAL EQUIPMENT RENTAL       | 426,257         | 105,750                   | 134,133                   | 134,133          |
| 59138        | BUSINESS TRAVEL - MILEAGE       | 763             | 2,700                     | 1,000                     | 1,000            |
| 59139        | CONFERENCE COSTS                | 410             | 6,916                     | 1,500                     | 1,500            |
| 59213        | WORK ORDER INTERNAL EQUIPMENT   | 0               | 5,718                     | 0                         | 0                |
| 59248        | DISPOSAL SITE CHARGE            | (54,374)        | (20,000)                  | (35,000)                  | (35,000)         |
| 59249        | RECOVERY COMMERCIAL             | 0               | (2,496)                   | (2,496)                   | (2,500)          |
| 59250        | RECOVERY RESIDENTIAL            | (587,374)       | (600,000)                 | (763,465)                 | (788,103)        |
| 59993        | EQUIPMENT CAPITAL CONTRIBUTION  | 0               | 258,909                   | 378,162                   | 425,209          |
| Other Tota   | al                              | 171,910         | 318,697                   | 226,944                   | 251,212          |
| Reserve A    | Appropriation                   |                 |                           |                           |                  |
| 58544        | DISPOSAL SITE B/L 4528          | 45,000          | 50,000                    | 0                         | 75,000           |
| Reserve A    | ppropriation Total              | 45,000          | 50,000                    | 0                         | 75,000           |
| Salaries a   | nd Wages                        |                 |                           |                           |                  |
| 51055        | ECO CENTRE SALARIES             | 1,118           | 2,500                     | 2,000                     | 2,000            |
| 51083        | REGULAR SALARIES                | 690,402         | 295,155                   | 473,184                   | 515,885          |
| 51084        | OVERTIME SALARIES               | 22,424          | 14,500                    | 12,500                    | 12,500           |
| 51090        | SHIFT DIFFERENTIAL              | 1,604           | 2,000                     | 2,000                     | 2,000            |
| 51184        | DOUBLE OVERTIME                 | 0               | 0                         | 0                         | 0                |
| 51186        | STATUTORY PREMIUM               | 0               | 0                         | 0                         | 0                |
| 51231        | INTERNAL SALARIES               | 20,295          | 4,100                     | 0                         | 0                |
| 51350        | BANK TIME EARNED                | 0               | 0                         | 0                         | 0                |
| 51989        | RECOVERY-WORKERS COMPENSATION   | (4,595)         | 0                         | 0                         | 0                |
| Salaries a   | nd Wages Total                  | 731,247         | 318,255                   | 489,684                   | 532,385          |
| Transfers    | to/from Internal Accounts       |                 |                           |                           |                  |
| 59001        | SHOP RATE CHARGES               | 0               | 500                       | 0                         | 0                |
|              | to/from Internal Accounts Total | 0               | 500                       | 0                         | 0                |
| Utilities    | <del></del>                     |                 |                           |                           |                  |
| 53025        | HEAT                            | 5,514           | 7,500                     | 5,500                     | 5,500            |
| 53046        | POWER                           | 6,975           | 7,500                     | 7,000                     | 7,000            |
| 53130        | TELEPHONE REGULAR               | 7,473           | 7,000                     | 6,500                     | 6,500            |
| 53131        | TELEPHONE LONG DISTANCE         | 141             | 80                        | 0                         | 0                |
| 53150        | WATER                           | 242             | 217                       | 200                       | 200              |
| 53295        | RADIO COSTS                     | 7,199           | 7,000                     | 7,000                     | 7,000            |
| Utilities To | <del></del>                     | 27,544          | 29,297                    | 26,200                    | 26,200           |
|              | _                               | 1,276,562       | 1,123,358                 | 1,112,692                 | 1,254,666        |
|              |                                 | -, 0,002        | .,0,000                   | (0.95%)                   | 12.76%           |
| Net Total    |                                 | 1,294,896       | 1,344,726                 | 1,514,957                 | 1,465,783        |
| .tot i otai  |                                 | 1,237,030       | 1,0-7,120                 | 1,017,001                 | 1,-100,100       |