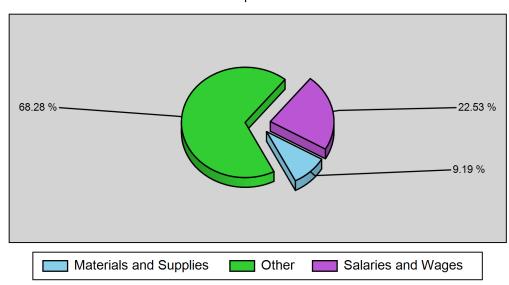

Costing Center: RECYCLING OPERATIONS

### **Changes to Costing Center:**

|                   |                               |                    |                | 2012<br>Approved |             |
|-------------------|-------------------------------|--------------------|----------------|------------------|-------------|
| <b>GL</b> Account | <b>GL</b> Account Description | Changes            | Percent Change | Stage            | 2013 Amount |
| Revenues          |                               |                    |                |                  | _           |
| 42915             | UTILITY RECOVERY              | Increased          | 25.00 %        | 40,000           | 50,000      |
| 42999             | REVENUE                       | New this year      |                | 0                | 3,000       |
| 43510             | PROVINCIAL GOV'T              | Unchanged          | 0.00 %         | 300,000          | 300,000     |
| 43641             | PROV-RECYCLING                | Decreased          | 11.15 %        | 602,673          | 535,466     |
| Total Revenu      | ies:                          |                    |                | 942,673          | 888,466     |
| Expenditures      | 3                             |                    |                |                  |             |
| 51083             | REGULAR SALARIES              | Decreased          | 0.78 %         | 318,026          | 315,550     |
| 52015             | CONTRACTS                     | Decreased          | 52.04 %        | 8,340            | 4,000       |
| 52028             | FIRE INSURANCE                | Increased          | 15.58 %        | 1,399            | 1,617       |
| 52081             | EXTERNAL EQUIPMENT            | Unchanged          | 0.00 %         | 25,000           | 25,000      |
| 52124             | PROCESSING FEES               | Unchanged          | 0.00 %         | 125,400          | 125,400     |
| 52144             | TRANSPORTATION                | Increased          | 8.11 %         | 185,000          | 200,000     |
| 52755             | CLEANING CONTRACT             | Increased          | 45.54 %        | 5,252            | 7,644       |
| 53025             | HEAT                          | Not used this year |                | 25,983           | 0           |
| 53046             | POWER                         | Increased          | 34.84 %        | 37,080           | 50,000      |
| 53150             | WATER                         | Increased          | 50.00 %        | 1,000            | 1,500       |
| 54099             | PARTS AND MATERIALS           | Unchanged          | 0.00 %         | 22,500           | 22,500      |
| 54104             | DIESEL                        | Increased          | 35.97 %        | 13,901           | 18,901      |
| 55024             | OTHER GRANTS                  | Decreased          | 11.15 %        | 602,673          | 535,466     |
| 57438             | DEBENTURE DEBT PRINCIPAL      | Increased          | 2.29 %         | 118,058          | 120,767     |
| 57439             | DEBENTURE DEBT INTEREST       | Decreased          | 3.69 %         | 72,035           | 69,378      |
| 59014             | WORK ORDERS                   | Not used this year |                | 11,739           | 0           |
| 59080             | INTERNAL EQUIPMENT            | Decreased          | 26.87 %        | 113,500          | 83,000      |
| 59357             | SURCHARGES                    | Increased          | 9.38 %         | 32,000           | 35,000      |
| 59993             | EQUIPMENT CAPITAL             | Decreased          | 47.62 %        | 209,800          | 109,900     |
| Total Expend      | litures:                      |                    |                | 1,928,686        | 1,725,623   |