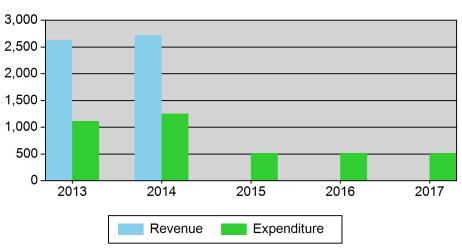

Costing Center: LANDFILL SITE OPERATIONS

|            |                               | 2011<br>Actuals | 2012<br>Revised<br>Budget | 2013<br>Current<br>Budget | 2014<br>Forecast |
|------------|-------------------------------|-----------------|---------------------------|---------------------------|------------------|
| Revenues   | 8                             | 7 totadio       | Dauget                    | Dauget                    | 10.00001         |
| Conditiona | al Government Transfers       |                 |                           |                           |                  |
| 43510      | PROVINCIAL GOV'T              | 7,907           | 0                         | 0                         | 0                |
| Condition  | al Government Transfers Total | 7,907           | 0                         | 0                         | 0                |
| Other Inco | ome                           |                 |                           |                           |                  |
| 42990      | RECEIPTS                      | 1,679,442       | 1,750,000                 | 1,799,200                 | 1,890,000        |
| 42999      | REVENUE                       | 6,295           | 52,135                    | 60,000                    | 60,000           |
| 44992      | ECO CENTRE RECOVERIES         | 6,265           | 1,000                     | 4,000                     | 4,000            |
| Other Inco | ome Total                     | 1,692,002       | 1,803,135                 | 1,863,200                 | 1,954,000        |
| Permits, L | icenses and Fines             |                 |                           |                           |                  |
| 42991      | MUNICIPAL FEES                | 56,203          | 62,299                    | 62,299                    | 62,299           |
| Permits, L | icenses and Fines Total       | 56,203          | 62,299                    | 62,299                    | 62,299           |
| User Fees  | and Sales of Goods            |                 |                           |                           |                  |
| 42506      | SCRAP METAL SALES             | 57,812          | 50,000                    | 57,000                    | 59,000           |
| 42544      | DIESEL FUEL SALES             | 8,764           | 5,000                     | 5,000                     | 5,000            |
| 42558      | E-WASTE SALES                 | 13,764          | 10,000                    | 15,500                    | 15,500           |
| 42901      | HOUSEHOLD REFUSE FEES         | 1,825           | 1,650                     | 1,650                     | 1,650            |
| 42903      | FREON HANDLING FEE            | 10,606          | 8,000                     | 11,000                    | 11,000           |
| 42908      | MATERIAL RECYCLING FEES       | 274,368         | 121,000                   | 192,000                   | 192,000          |
| 42909      | RECYCLING-EXTERNAL            | 38,848          | 27,000                    | 32,000                    | 32,000           |
| 42921      | TIRE DISPOSAL FEES            | 17,196          | 20,000                    | 21,000                    | 21,000           |
| 42986      | ENVIRONMENTAL SURCHARGE       | 392,164         | 360,000                   | 367,000                   | 367,000          |
| User Fees  | and Sales of Goods Total      | 815,347         | 602,650                   | 702,150                   | 704,150          |
|            |                               | 2,571,458       | 2,468,084                 | 2,627,649                 | 2,720,449        |
|            |                               |                 |                           | 6.47%                     | 3.53%            |
| Expendit   | ures                          |                 |                           |                           |                  |
| Benefits   |                               |                 |                           |                           |                  |
| 51100      | UNIFORMS                      | 346             | 550                       | 500                       | 500              |
| 51122      | BOOT ALLOWANCE                | 755             | 650                       | 725                       | 725              |
| 51123      | PROTECTIVE CLOTHING           | 1,938           | 3,000                     | 2,000                     | 2,000            |
| 51285      | MEDICALS                      | 315             | 200                       | 200                       | 200              |
| Benefits T |                               | 3,354           | 4,400                     | 3,425                     | 3,425            |
| Contract S |                               |                 |                           |                           |                  |
| 52015      | CONTRACTS                     | 185,804         | 235,174                   | 245,889                   | 245,889          |
| 52028      | FIRE INSURANCE                | 57              | 149                       | 164                       | 169              |
| 52081      | EXTERNAL EQUIPMENT RENTAL     | 10,700          | 63,040                    | 15,000                    | 15,000           |
| 52902      | FREON DEPLETING DEVICES       | 25,675          | 30,000                    | 25,000                    | 25,000           |
|            | Services Total                | 222,236         | 328,363                   | 286,053                   | 286,058          |
|            | and Supplies                  |                 |                           |                           |                  |
| 54057      | ECO CENTRE PARTS & MATERIALS  | 6               | 0                         | 0                         | 0                |
| 54099      | PARTS AND MATERIALS           | 45,393          | 35,333                    | 30,000                    | 30,000           |
| 54103      | GASOLINE #2                   | 10,242          | 10,884                    | 10,000                    | 10,000           |
| 54104      | DIESEL                        | 10,694          | 21,606                    | 36,886                    | 36,886           |
| 54228      | PROPANE                       | 1,505           | 524                       | 1,000                     | 1,000            |

Apr 24, 2013 05:50 PM Costing Center Summary Page 8

Costing Center: LANDFILL SITE OPERATIONS

|              |                                 | 2011<br>Actuals | 2012<br>Revised<br>Budget | 2013<br>Current<br>Budget | 2014<br>Forecast |
|--------------|---------------------------------|-----------------|---------------------------|---------------------------|------------------|
| 54257        | WORK ORDER PARTS & MATERIALS    | 7,431           | 5,500                     | 2,500                     | 2,500            |
| Materials a  | and Supplies Total              | 75,271          | 73,847                    | 80,386                    | 80,386           |
| Other        | <del></del>                     |                 |                           |                           |                  |
| 51141        | TRAINING & DEVELOPMENT COSTS    | 3,012           | 2,500                     | 2,250                     | 2,250            |
| 59003        | ADVERTISING                     | 20,882          | 25,700                    | 19,000                    | 20,863           |
| 59047        | ECO CENTRE ADVERTISING          | 3,246           | 3,000                     | 2,000                     | 2,000            |
| 59066        | ENVIRONMENTAL LEVY              | 359,089         | 530,000                   | 489,860                   | 489,860          |
| 59080        | INTERNAL EQUIPMENT RENTAL       | 426,257         | 105,750                   | 134,133                   | 134,133          |
| 59138        | BUSINESS TRAVEL - MILEAGE       | 763             | 2,700                     | 1,000                     | 1,000            |
| 59139        | CONFERENCE COSTS                | 410             | 6,916                     | 1,500                     | 1,500            |
| 59213        | WORK ORDER INTERNAL EQUIPMENT   | 0               | 5,718                     | 0                         | 0                |
| 59248        | DISPOSAL SITE CHARGE            | (54,374)        | (20,000)                  | (35,000)                  | (35,000)         |
| 59249        | RECOVERY COMMERCIAL             | 0               | (2,496)                   | (2,496)                   | (2,500)          |
| 59250        | RECOVERY RESIDENTIAL            | (587,374)       | (600,000)                 | (763,465)                 | (788,103)        |
| 59993        | EQUIPMENT CAPITAL CONTRIBUTION  | 0               | 258,909                   | 378,162                   | 425,209          |
| Other Tota   | al                              | 171,910         | 318,697                   | 226,944                   | 251,212          |
| Reserve A    | Appropriation                   |                 |                           |                           |                  |
| 58544        | DISPOSAL SITE B/L 4528          | 45,000          | 50,000                    | 0                         | 75,000           |
| Reserve A    | ppropriation Total              | 45,000          | 50,000                    | 0                         | 75,000           |
| Salaries a   | nd Wages                        |                 |                           |                           |                  |
| 51055        | ECO CENTRE SALARIES             | 1,118           | 2,500                     | 2,000                     | 2,000            |
| 51083        | REGULAR SALARIES                | 690,402         | 295,155                   | 473,184                   | 515,885          |
| 51084        | OVERTIME SALARIES               | 22,424          | 14,500                    | 12,500                    | 12,500           |
| 51090        | SHIFT DIFFERENTIAL              | 1,604           | 2,000                     | 2,000                     | 2,000            |
| 51184        | DOUBLE OVERTIME                 | 0               | 0                         | 0                         | 0                |
| 51186        | STATUTORY PREMIUM               | 0               | 0                         | 0                         | 0                |
| 51231        | INTERNAL SALARIES               | 20,295          | 4,100                     | 0                         | 0                |
| 51350        | BANK TIME EARNED                | 0               | 0                         | 0                         | 0                |
| 51989        | RECOVERY-WORKERS COMPENSATION   | (4,595)         | 0                         | 0                         | 0                |
| Salaries a   | nd Wages Total                  | 731,247         | 318,255                   | 489,684                   | 532,385          |
| Transfers    | to/from Internal Accounts       |                 |                           |                           |                  |
| 59001        | SHOP RATE CHARGES               | 0               | 500                       | 0                         | 0                |
|              | to/from Internal Accounts Total | 0               | 500                       | 0                         | 0                |
| Utilities    | <del></del>                     |                 |                           |                           |                  |
| 53025        | HEAT                            | 5,514           | 7,500                     | 5,500                     | 5,500            |
| 53046        | POWER                           | 6,975           | 7,500                     | 7,000                     | 7,000            |
| 53130        | TELEPHONE REGULAR               | 7,473           | 7,000                     | 6,500                     | 6,500            |
| 53131        | TELEPHONE LONG DISTANCE         | 141             | 80                        | 0                         | 0                |
| 53150        | WATER                           | 242             | 217                       | 200                       | 200              |
| 53295        | RADIO COSTS                     | 7,199           | 7,000                     | 7,000                     | 7,000            |
| Utilities To | <del></del>                     | 27,544          | 29,297                    | 26,200                    | 26,200           |
|              | _                               | 1,276,562       | 1,123,358                 | 1,112,692                 | 1,254,666        |
|              |                                 | -, 0,002        | .,0,000                   | (0.95%)                   | 12.76%           |
| Net Total    |                                 | 1,294,896       | 1,344,726                 | 1,514,957                 | 1,465,783        |
| .tot i otai  |                                 | 1,237,030       | 1,0-7,120                 | 1,017,001                 | 1,-100,100       |