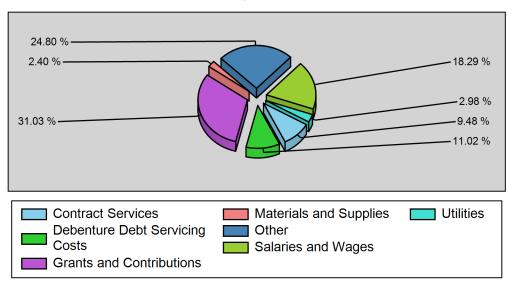

### Expenses vs Revenues (In Thousands)

#### Expenses

Costing Center: RECYCLING OPERATIONS

Previous Costing Center: RECYCLING Budget Year: 2013

**OPERATIONS** 

Division: ENVIRONMENTAL Accounting Reference: 1023

HEALTH SERVICES - SANITATION

Department: SANITATION Approved: Yes