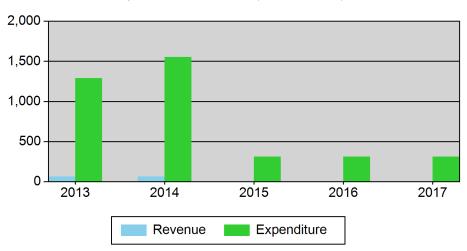

### Expenses vs Revenues (In Thousands)

#### Expenses

Costing Center: RECYCLING OPERATIONS

Previous Costing Center: RECYCLING Budget Year: 2013

**OPERATIONS** 

Division: ENVIRONMENTAL Accounting Reference: 1023

HEALTH SERVICES - SANITATION

Department: SANITATION Approved: Yes