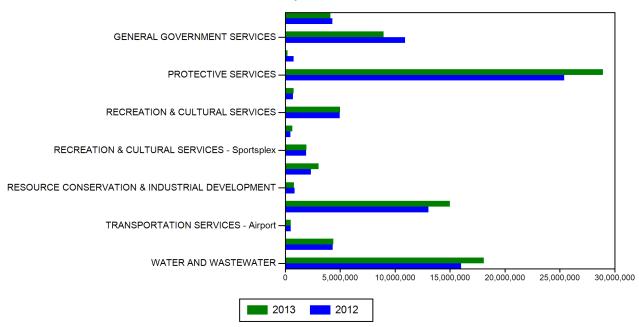

## **Expenditure Estimates by Division**

Budget Year 2013 vs 2012

| Program                                        | 2012       | 2013       |             |          |
|------------------------------------------------|------------|------------|-------------|----------|
|                                                | Budget     | Budget     | Change      | % Change |
| ENVIRONMENTAL HEALTH SERVICES - SANITATION     | 4,296,877  | 4,129,268  | (167,609)   | -3.90%   |
| GENERAL GOVERNMENT SERVICES                    | 10,901,876 | 8,952,207  | (1,949,669) | -17.88%  |
| GENERAL GOVERNMENT SERVICES - Taxes and Debt   | 766,522    | 213,182    | (553,340)   | -72.19%  |
| PROTECTIVE SERVICES                            | 25,420,184 | 28,923,835 | 3,503,650   | 13.78%   |
| PUBLIC HEALTH AND WELFARE SERVICES             | 698,694    | 767,230    | 68,536      | 9.81%    |
| RECREATION & CULTURAL SERVICES                 | 4,977,889  | 5,004,115  | 26,226      | 0.53%    |
| RECREATION & CULTURAL SERVICES - Golf Course   | 464,836    | 652,073    | 187,237     | 40.28%   |
| RECREATION & CULTURAL SERVICES - Sportsplex    | 1,888,822  | 1,932,077  | 43,256      | 2.29%    |
| REGIONAL PLANNING & DEVELOPMENT SERVICES       | 2,333,278  | 3,027,276  | 693,997     | 29.74%   |
| RESOURCE CONSERVATION & INDUSTRIAL DEVELOPMENT | 842,455    | 801,075    | (41,380)    | -4.91%   |
| TRANSPORTATION SERVICES                        | 13,030,872 | 14,993,097 | 1,962,225   | 15.06%   |
| TRANSPORTATION SERVICES - Airport              | 492,538    | 516,379    | 23,842      | 4.84%    |
| TRANSPORTATION SERVICES - Transit              | 4,319,973  | 4,394,007  | 74,034      | 1.71%    |
| WATER AND WASTEWATER                           | 16,030,344 | 18,084,012 | 2,053,668   | 12.81%   |
| Total                                          | 86,465,160 | 92,389,833 | 5,924,672   | 6.85%    |